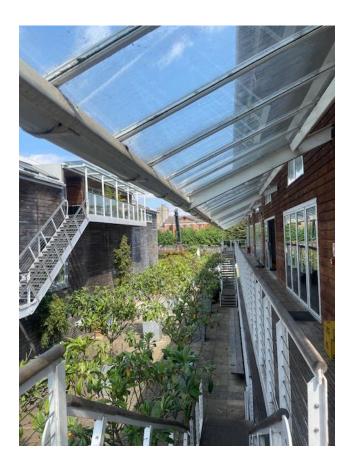

#### Location:

Eel Pie Island is situated on the River Thames close to Twickenham town centre. Phoenix Wharf is located on the north side of the island with access via a footbridge from The Embankment. The island has a unique and historical background and provides a special environment.

# **Description:**

Phoenix Wharf is a complex of 12 creative studios. There is a range of six lower deck studios and six upper deck studios. All the units have toilets, and all studios are fitted with broadband.

The building has outstanding views overlooking the River Thames. The available units are both arranged over first and second floors and offer an occupier the opportunity of giving staff a tranquil working environment.

There is also a paved central courtyard with a gas barbeque, a Japanese garden area with a lawn and a decked seating area.

The available suites offer the following approximate floor areas:

| Unit 5       | Sq. Ft | Sq. M |
|--------------|--------|-------|
| First floor  | 414    | 38.46 |
| Second floor | 486    | 45.15 |
| Total        | 900    | 83.61 |