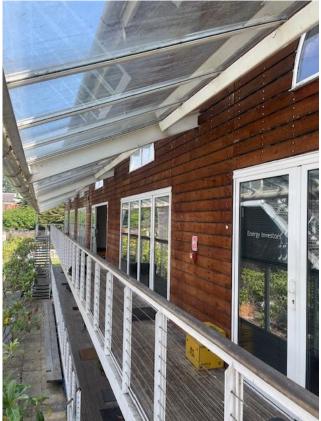

# **Description:**

Phoenix Wharf is a complex of 12 creative studios. There is a range of six lower deck studios and six upper deck studios. All the units have toilets, and all studios are fitted with broadband.

The building has outstanding views overlooking the River Thames. The available units are both arranged over first and second floors and offer an occupier the opportunity of giving staff a tranquil working environment.

# **Accommodation:**

The accommodation benefits from:

- Landscaped entrance to the property
- Laminate timber flooring
- Fibre broadband
- Open plan spaces on both floors
- Gas central heating
- WC on lower floors
- Shower
- Kitchenettes