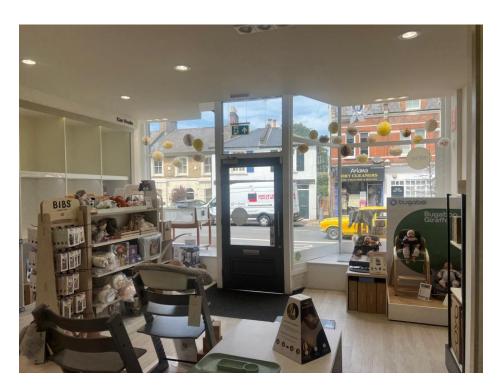

#### **Description:**

The property consists of a basement and ground floor self-contained double retail unit. The unit has been used as a baby furniture shop since 2016.

The property is self-contained and benefits from the following: -

- Comfort cooling and heating
- Spotlights & fluorescent lighting
- Lino flooring
- Built-in shelves
- Kitchen area
- Two WC's
- Good height basement
- Office in basement
- Storage
- Some internal load bearing walls
- Side access
- Full power