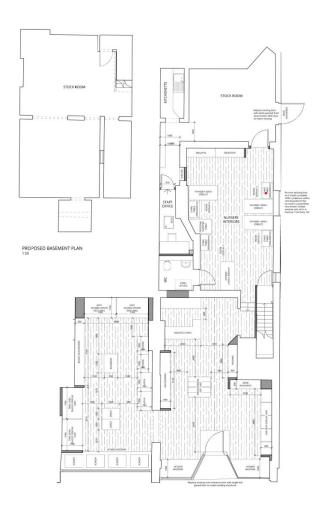

#### **Description:**

The property consists of a basement and ground floor self-contained double retail unit. The unit has been used as a baby furniture shop since 2016.

The property is self-contained and benefits from the following: -

#### **Accommodation:**

The building has the following approximate net internal area.

|          | SQ M   | SQ FT |
|----------|--------|-------|
| Ground   | 170.18 | 1,832 |
| Basement | 53.42  | 575   |
| Total    | 223.62 | 2,407 |