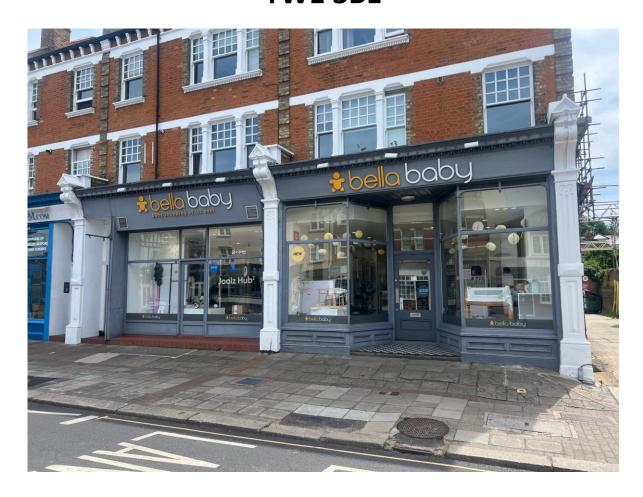

## 58-60 Richmond Road Twickenham TW1 3BE

#### Location:

The retail unit is situated in a small parade of shops midway between St Margarets and Twickenham with a Co-op supermarket on the opposite side of the road. The unit is in an extremely affluent area.

#### **Description:**

The property consists of a basement and ground floor self-contained double retail unit. The unit has been used as a baby furniture shop since 2016.

The property is self-contained and benefits from the following: -