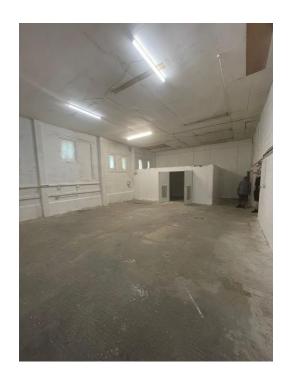

# Class E commercial unit, Available to LET

996 sq. ft (92.53 sq. m) approx.

020 8332 7788 Suite A, 1 Hill Rise, Richmond, TW10 6UQ www.michaelrogers.co.uk

## **Description**

Platts Eyot offers a variety of light industrial, storage, office and studio units with varying specifications. The units are suitable for a variety of commercial uses and tenants currently include designers, industrial uses as well as traditional moorings and boat related uses. There is unallocated parking on Lower Sunbury Road with footbridge access to the island.