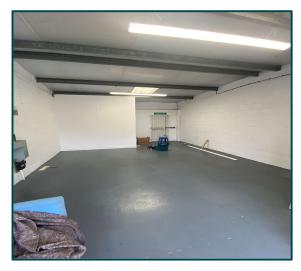

## **Description**

The Chaucer Business Park offers modern Warehouse/Industrial accommodation within a well landscaped estate .This mid-terraced has recently been subject to refurbishment. The unit is of brick construction under a shallow pitched steel portal framed roof. The warehouse with a fob activated roller shutter door is accessed from the loading yard with dedicated adjacent car parking. The unit has good natural lighting 3 phase and 13 amp power distribution and LED lighting. A small works office has been created to the front of the unit.

- LED Lighting
- 3Parking spaces
- Separate loading
- Three phase electricity
- ❖ 3.15m Clear internal height
- ❖ Male / Female WC
- 2.8m high roller shutter loading door