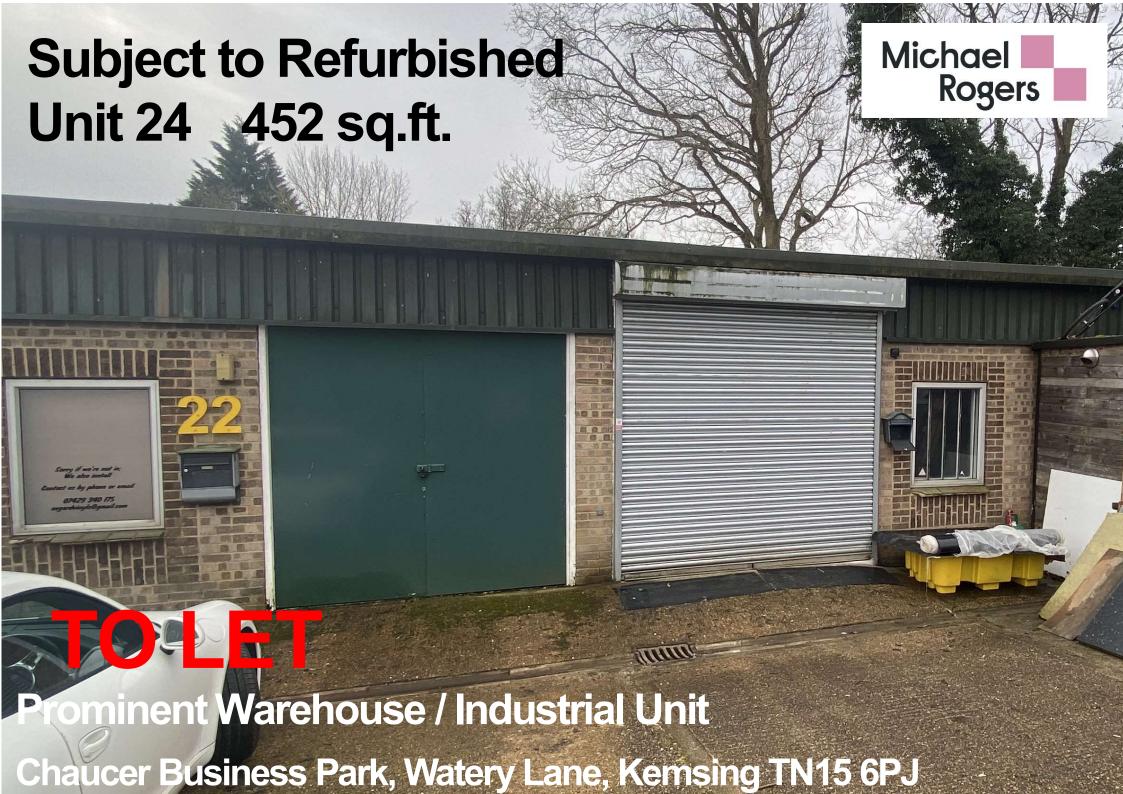

## **Description**

The Chaucer Business Park offers modern Warehouse/Industrial accommodation within a well landscaped estate .This mid-terraced has recently been subject to refurbishment. The unit is of brick construction under a shallow pitched steel portal framed roof. The warehouse with a fob activated roller shutter door is accessed from the loading yard with dedicated adjacent car parking. The unit has good natural lighting 3 phase and 13 amp power distribution and LED lighting. A small works office has been created to the front of the unit.

- LED Lighting
- 3Parking spaces
- Separate loading
- Three phase electricity
- ❖ 3.15m Clear internal height
- ❖ Male / Female WC
- 2.8m high roller shutter loading door

#### **Accommodation**

|              | Sq Ft | Sq M |  |
|--------------|-------|------|--|
| Ground Floor | 452   | 42.1 |  |
|              |       |      |  |
| TOTAL        | 452   | 42.1 |  |

Approximate gross internal area.