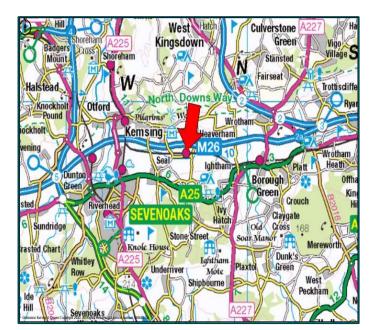

### Location

Chaucer Business Park, is situated on Watery Lane to the north of the A25 approximately 3 miles east of Sevenoaks town centre. The Sevenoaks junction (jct 5) of the M25 to the west provides excellent access to the national motorway network. The Chaucer Business Park is roughly equidistant between Jct 5 of the M25 and Jct 2 of the M26 at Wrotham which gives access to the M20 to the east.

Kemsing railway station is adjacent and directly accessed from the estate, provides regular National Rail services to Central London (London Victoria - 40 minutes), Maidstone East and Ashford International.