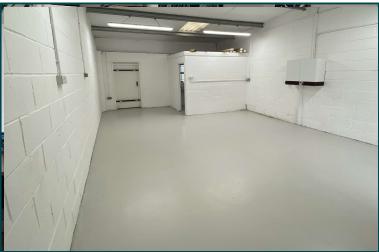

# **Description**

The Chaucer Business Park offers modern Warehouse/Industrial accommodation within a well landscaped estate .This mid-terraced recently refurbished unit is of brick construction under a shallow pitched steel portal framed roof. The warehouse with a double doors is accessed from the loading yard with dedicated adjacent car parking. The unit has good natural lighting 3 phase and 13 amp power distribution and LED lighting.

- Parking spaces to the front of the unit
- Three phase electricity
- ❖ 3.14m Clear internal height
- LED lighting the warehouse.
- ❖ Male / Female WC
- Loading door