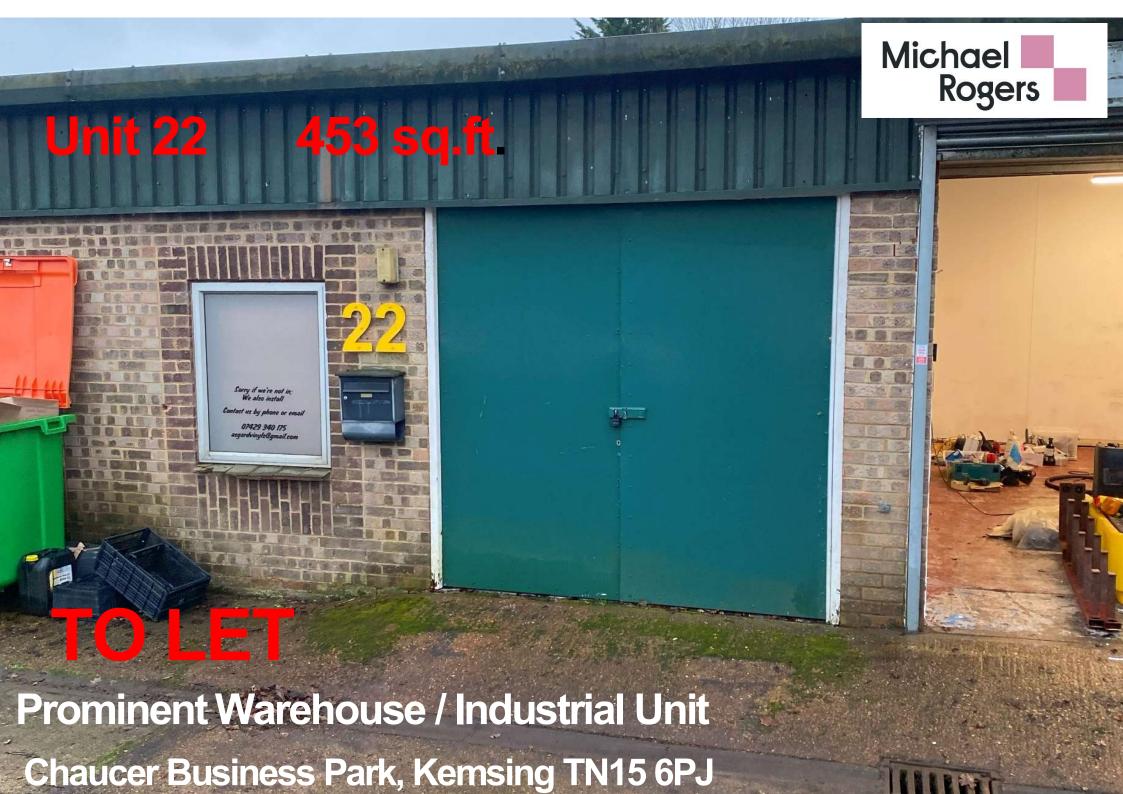

# **Description**

The Chaucer Business Park offers modern Warehouse/Industrial accommodation within a well landscaped estate .This mid-terraced recently refurbished unit is of brick construction under a shallow pitched steel portal framed roof. The warehouse with a double doors is accessed from the loading yard with dedicated adjacent car parking. The unit has good natural lighting 3 phase and 13 amp power distribution and LED lighting.

- Parking spaces to the front of the unit
- Three phase electricity
- ❖ 3.14m Clear internal height
- LED lighting the warehouse.
- ❖ Male / Female WC
- Loading door

### **Accommodation**

|              | Sq Ft | Sq M |
|--------------|-------|------|
| Ground Floor | 453   | 42.1 |
| TOTAL        | 453   | 42.1 |

Approximate gross internal area.

### **Terms**

Available TO LET