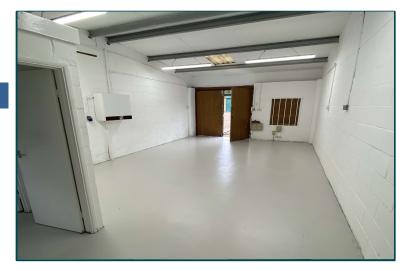

# **Description**

The Chaucer Business Park offers modern Warehouse/Industrial accommodation within a well landscaped estate .This mid-terraced recently refurbished unit is of brick construction under a shallow pitched steel portal framed roof. The warehouse with a double doors is accessed from the loading yard with dedicated adjacent car parking. The unit has good natural lighting 3 phase and 13 amp power distribution and LED lighting.

- Parking spaces to the front of the unit
- Three phase electricity
- ❖ 3.14m Clear internal height
- LED lighting the warehouse.
- ❖ Male / Female WC
- Loading door