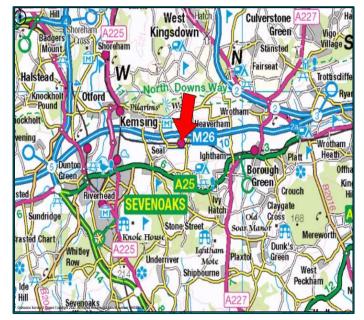

### Location

Chaucer Business Park, is situated on Watery Lane to the north of the A25 approximately 3 miles east of Sevenoaks town centre. The Sevenoaks junction (jct 5) of the M25 to the west provides excellent access to the national motorway network. The Chaucer Business Park is roughly equidistant between Jct 5 of the M25 and Jct 2 of the M26 at Wrotham which gives access to the M20 to the east.

Kemsing railway station is adjacent to the estate, provides regular National Rail services to Central London (London Victoria - 40 minutes), Maidstone East and Ashford International.