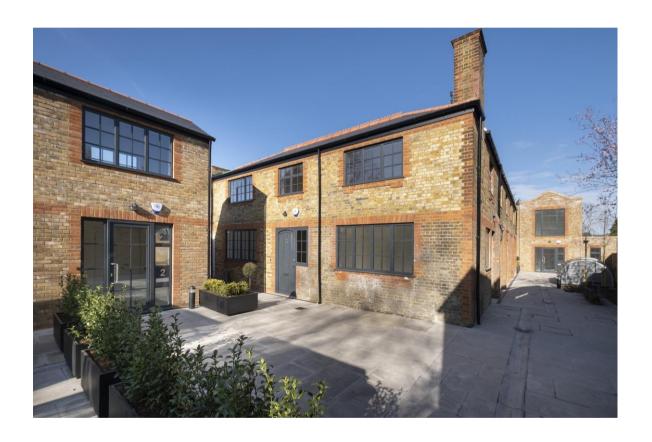

### **Description:**

Unit 2 and 6 Engine Shed Yard benefit from retained Victorian architecture sympathetically refurbished to create individual two storey units set within a gated landscaped development. Mellow brick façade and heritage windows lead to open plan, light filled interiors, offering a unique working experience.

### Amenties:

- Self-contained open plan business unit
- Gated entrance
- Outside space
- Landscaped paved entrance
- Victorian engine part sculptures
- Security entry system
- App enabled & managed security alarm