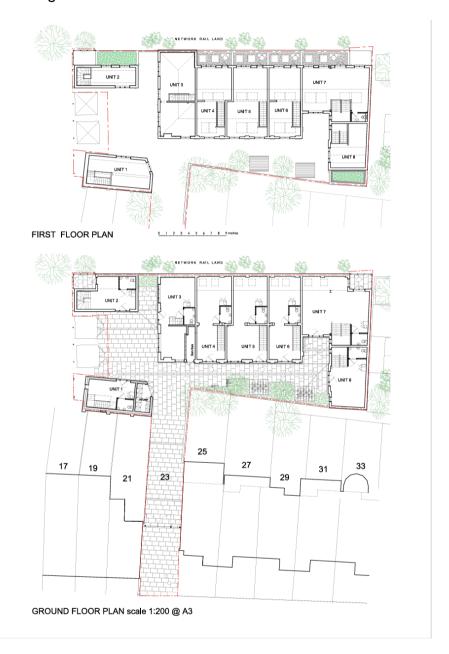

### **Accommodation:**

The unit has the following approximate gross internal area:

| Unit 2 | Sq. Ft | Sq. M |
|--------|--------|-------|
| Ground | 191    | 17.74 |
| First  | 338    | 31.41 |
| Total  | 529    | 49.15 |

| Unit 6 | Sq. Ft | Sq. M |
|--------|--------|-------|
| Ground | 503    | 46.73 |
| First  | 422    | 39.20 |
| Total  | 925    | 85.93 |