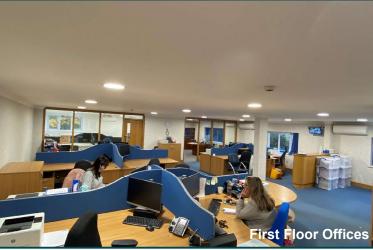

## **Description**

The Chaucer Business Park offers high office content accommodation within a well landscaped estate .This end of terraced unit is of brick construction under a shallow pitched steel portal framed roof. The ground floor warehouse with a roller shutter door is accessed from the secure parking and loading yard. The offices are separately entered from the front reception. The first floor offices have good natural lighting and an open plan fully fitted configuration with 13 amp power distribution lighting, suspended ceiling and airconditioned electric heating.

- Fully fitted offices at first floor
- Air-conditioned office accommodation
- Kitchenette facility
- Male / Female WC
- Three phase electricity
- Gas supply
- 2.5m Clear internal height (Under Mezz)
- Roller shutter loading door
- Secure loading yard
- Parking spaces to the front of the unit
- Remote door entry system
- EV charging point.