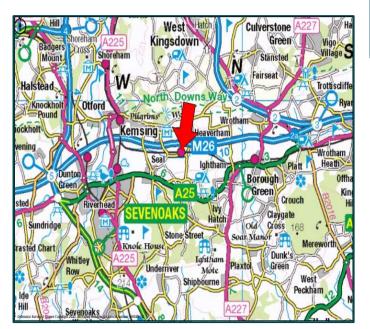

### Location

Chaucer Business Park, is situated on Watery Lane to the north of the A25 approximately 3 miles east of Sevenoaks town centre. The Sevenoaks junction (jct 5) of the M25 to the west provides excellent access to the national motorway network. The Chaucer Business Park is roughly equidistant between Jct 5 of the M25 and Jct 2 of the M26 at Wrotham which gives access to the M20 to the east.

Kemsing railway station is adjacent to the estate, provides regular National Rail services to Central London (London Victoria - 40 minutes), Maidstone East and Ashford International.