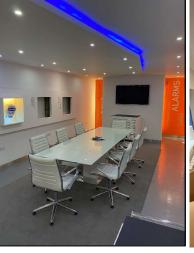

## **Description**

The Chaucer Business Park offers high office content accommodation within a well landscaped estate .This end of terraced unit is of brick construction under a shallow pitched steel portal framed roof. The ground floor warehouse with a roller shutter door is accessed from the secure parking and loading yard. The offices are separately entered from the front reception. The first floor offices have good natural lighting and an open plan fully fitted configuration with 13 amp power distribution lighting, suspended ceiling and airconditioned electric heating.

- Fully fitted offices at first floor
- Air-conditioned office accommodation
- Kitchenette facility
- Male / Female WC
- Three phase electricity
- Gas supply
- 2.5m Clear internal height (Under Mezz)
- Roller shutter loading door
- Secure loading yard
- Parking spaces to the front of the unit
- Remote door entry system
- EV charging point.