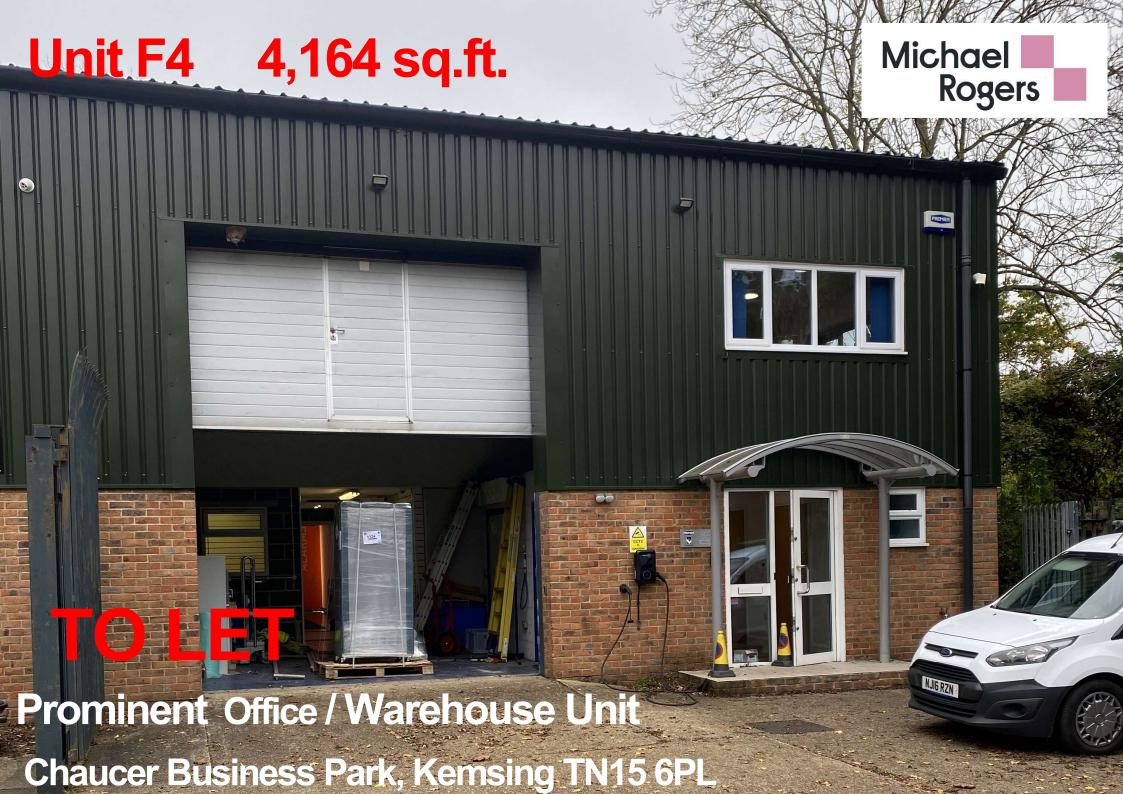

## **Description**

The Chaucer Business Park offers high office content accommodation within a well landscaped estate .This end of terraced unit is of brick construction under a shallow pitched steel portal framed roof. The ground floor warehouse with a roller shutter door is accessed from the secure parking and loading yard. The offices are separately entered from the front reception. The first floor offices have good natural lighting and an open plan fully fitted configuration with 13 amp power distribution lighting, suspended ceiling and airconditioned electric heating.

- Fully fitted offices at first floor
- Air-conditioned office accommodation
- Kitchenette facility
- Male / Female WC
- Three phase electricity
- Gas supply
- 2.5m Clear internal height (Under Mezz)
- Roller shutter loading door
- Secure loading yard
- Parking spaces to the front of the unit
- Remote door entry system
- EV charging point.

### **Accommodation**

|                    | Sq Ft | Sq M  |
|--------------------|-------|-------|
| Ground Floor       | 2,214 | 205.7 |
| First Floor Office | 1,950 | 181.2 |
| TOTAL              | 4,164 | 386.9 |