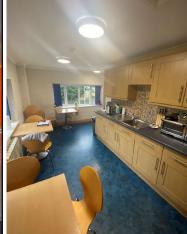

## **Description**

The Chaucer Business Park offers high office content accommodation within a well landscaped estate .This end of terraced unit is of brick construction under a shallow pitched steel portal framed roof. The ground floor warehouse with a roller shutter door is accessed from the secure parking and loading yard. The offices are separately entered from the front reception. The first floor offices have good natural lighting and an open plan fully fitted configuration with 13 amp power distribution lighting, suspended ceiling and airconditioned electric heating.

- Fully fitted offices at first floor
- Air-conditioned office accommodation
- Kitchenette facility
- Male / Female WC
- Three phase electricity
- Gas supply
- 2.5m Clear internal height (Under Mezz)
- Roller shutter loading door
- Secure loading yard
- Parking spaces to the front of the unit
- Remote door entry system
- EV charging point.