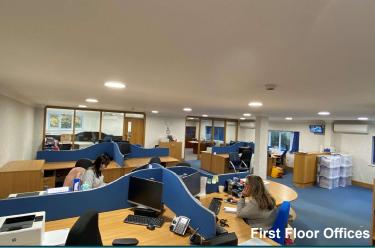

## **Description**

The Chaucer Business Park offers high office content accommodation within a well landscaped estate .This end of terraced unit is of brick construction under a shallow pitched steel portal framed roof. The ground floor warehouse with a roller shutter door is accessed from the secure parking and loading yard. The offices are separately entered from the front reception. The first floor offices have good natural lighting and an open plan fully fitted configuration with 13 amp power distribution lighting, suspended ceiling and airconditioned electric heating.

- Fully fitted offices at first floor
- Air-conditioned office accommodation
- Kitchenette facility
- Male / Female WC
- Three phase electricity
- Gas supply
- 2.5m Clear internal height (Under Mezz)
- Roller shutter loading door
- Secure loading yard
- Parking spaces to the front of the unit
- \* Remote door entry system
- EV charging point.