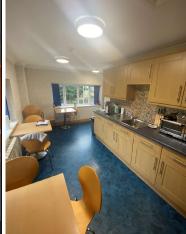

## **Description**

The Chaucer Business Park offers high office content accommodation within a well landscaped estate .This end of terraced unit is of brick construction under a shallow pitched steel portal framed roof. The ground floor warehouse with a roller shutter door is accessed from the secure parking and loading yard. The offices are separately entered from the front reception. The first floor offices have good natural lighting and an open plan fully fitted configuration with 13 amp power distribution lighting, suspended ceiling and airconditioned electric heating.

- Fully fitted offices at first floor
- Air-conditioned office accommodation
- Kitchenette facility
- Male / Female WC
- Three phase electricity
- Gas supply
- 2.5m Clear internal height (Under Mezz)
- Roller shutter loading door
- Secure loading yard
- Parking spaces to the front of the unit
- \* Remote door entry system
- EV charging point.