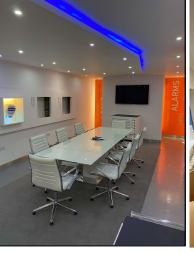

## **Description**

The Chaucer Business Park offers high office content accommodation within a well landscaped estate .This end of terraced unit is of brick construction under a shallow pitched steel portal framed roof. The ground floor warehouse with a roller shutter door is accessed from the secure parking and loading yard. The offices are separately entered from the front reception. The first floor offices have good natural lighting and an open plan fully fitted configuration with 13 amp power distribution lighting, suspended ceiling and airconditioned electric heating.

- Fully fitted offices at first floor
- Air-conditioned office accommodation
- Kitchenette facility
- Male / Female WC
- Three phase electricity
- Gas supply
- 2.5m Clear internal height (Under Mezz)
- Roller shutter loading door
- Secure loading yard
- Parking spaces to the front of the unit
- \* Remote door entry system
- EV charging point.