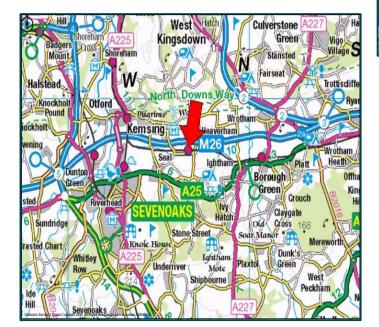

#### Location

Chaucer Business Park, is situated on Watery Lane to the north of the A25 approximately 3 miles east of Sevenoaks town centre. The Sevenoaks junction (jct 5) of the M25 to the west provides excellent access to the national motorway network. The Chaucer Business Park is roughly equidistant between Jct 5 of the M25 and Jct 2 of the M26 at Wrotham which gives access to the M20 to the east.

Kemsing railway station is adjacent to the estate, provides regular National Rail services to Central London (London Victoria - 40 minutes), Maidstone East and Ashford International.