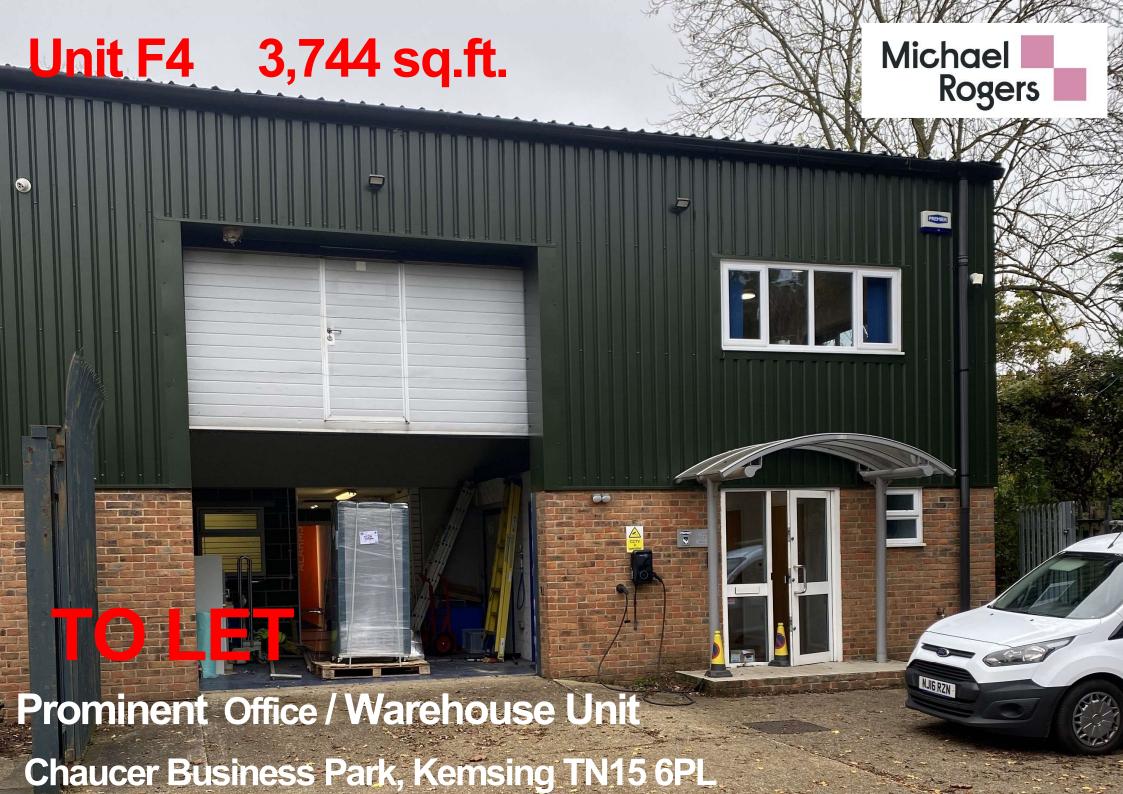

## **Description**

The Chaucer Business Park offers high office content accommodation within a well landscaped estate .This end of terraced unit is of brick construction under a shallow pitched steel portal framed roof. The ground floor warehouse with a roller shutter door is accessed from the secure parking and loading yard. The offices are separately entered from the front reception. The first floor offices have good natural lighting and an open plan fully fitted configuration with 13 amp power distribution lighting, suspended ceiling and airconditioned electric heating.

- Fully fitted offices at first floor
- Air-conditioned office accommodation
- Kitchenette facility
- Male / Female WC
- Three phase electricity
- Gas supply
- 2.5m Clear internal height (Under Mezz)
- Roller shutter loading door
- Secure loading yard
- Parking spaces to the front of the unit
- \* Remote door entry system
- EV charging point.

#### **Accommodation**

|                    | Sq Ft | Sq M  |
|--------------------|-------|-------|
| Ground Floor       | 2,034 | 188.9 |
| First Floor Office | 1,709 | 158.9 |
| TOTAL              | 3,744 | 347.8 |

#### **Terms**

Available TO LET