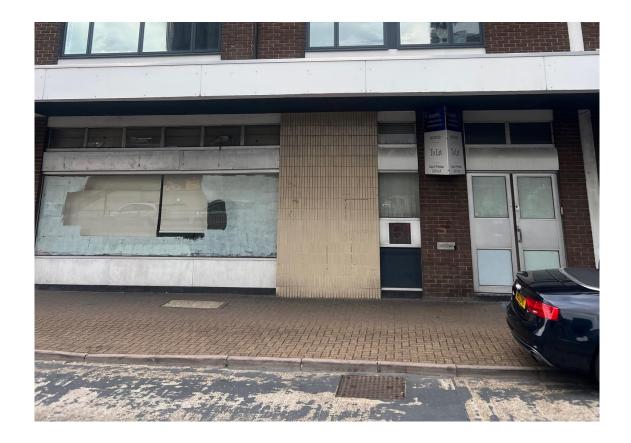

#### Location:

The property is located on Staines Road West, in Sunbury on Thames. The commercial unit forms part of a parade of units which are a mixture of offices and retail and set back from the main road.

# **Description:**

The premises are arranged over ground floor and are in shell condition with capped services. Parking may be available by negotiation.