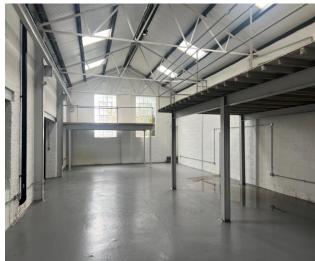

# **Description:**

42-44 is a traditional brick masonry property of great character which has just undergone a refurbishment programme. The Property comprises a terrace of studio, office, warehouse and light industrial units.

The units would suit a number of B and E use classes, such as offices, studio and warehouse and storage.

The available accommodation has the following approximate floor areas:

| Unit | Sq ft | Sq M   |
|------|-------|--------|
| 1    | 1,987 | 184.60 |
| 2    | 1,084 | 100.70 |
| 3    | 4,443 | 412.76 |
| 4    | 1,329 | 123.47 |
| 5    | 2,860 | 265.70 |
| 6    | 1,606 | 149.20 |