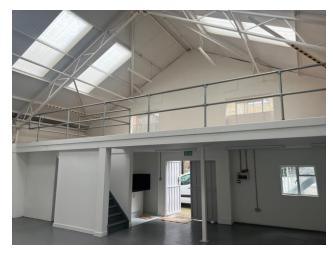

# **Description:**

42-44 is a traditional brick masonry property of great character which has just undergone a refurbishment programme. The Property comprises a terrace of studio, office, warehouse and light industrial units.

The units would suit a number of B and E use classes, such as offices, studio and warehouse and storage.

The available accommodation has the following approximate floor areas:

| Unit | Sq ft | Sq M   |
|------|-------|--------|
| 1    | 1,987 | 184.60 |
| 2    | 1,084 | 100.70 |
| 3    | 4,443 | 412.76 |
| 4    | 1,329 | 123.47 |
| 5    | 2,860 | 265.70 |
| 6    | 1,606 | 149.20 |