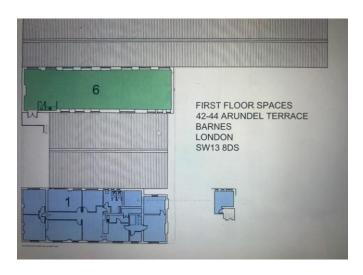

The units would suit a number of B and E use classes, such as offices, studio and warehouse and storage.

The available accommodation has the following approximate floor areas:

| Unit | Sq ft | Sq M   |
|------|-------|--------|
| 1    | 1,987 | 184.60 |
| 2    | 1,084 | 100.70 |
| 3    | 4,443 | 412.76 |
| 4    | 1,329 | 123.47 |
| 5    | 2,860 | 265.70 |
| 6    | 1,606 | 149.20 |