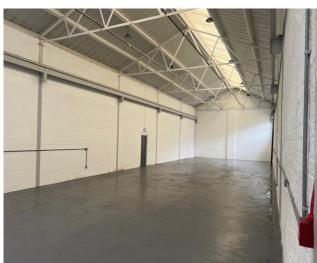

# **Description:**

42-44 is a traditional brick masonry property of great character which has just undergone a refurbishment programme. The Property comprises a terrace of studio, office, warehouse and light industrial units.

The units would suit a number of B and E use classes, such as offices, studio and warehouse and storage.

The available accommodation has the following approximate floor areas:

| Unit | Sq ft | Sq M   |
|------|-------|--------|
| 1    | 1,987 | 184.60 |
| 2    | 1,084 | 100.70 |
| 3    | 4,443 | 412.76 |
| 4    | 1,329 | 123.47 |
| 5    | 2,860 | 265.70 |
| 6    | 1,606 | 149.20 |