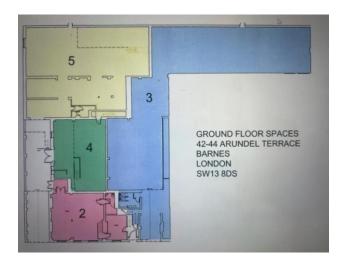

The units would suit a number of B and E use classes, such as offices, studio and warehouse and storage.

The available accommodation has the following approximate floor areas:

| Unit | Sq ft | Sq M   |
|------|-------|--------|
| 1    | 1,987 | 184.60 |
| 2    | 1,084 | 100.70 |
| 3    | 4,443 | 412.76 |
| 4    | 1,329 | 123.47 |
| 5    | 2,860 | 265.70 |
| 6    | 1,606 | 149.20 |