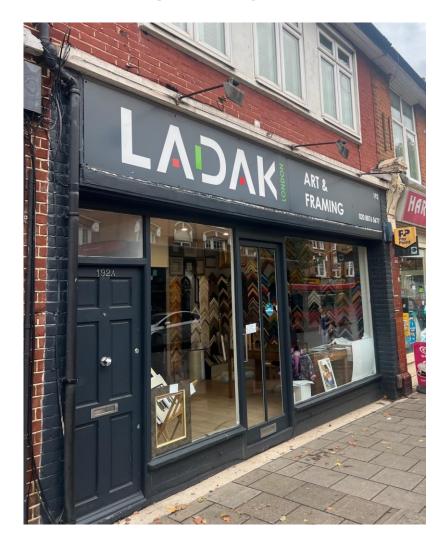

# 192 Upper Richmond Road West East Sheen SW14 8AN

598 sq. ft (55.60 sq. m) approx.

# COMMERCIAL UNIT TO LET

0208 332 7788

Suite A, 1 Hill Rise, Richmond upon Thames TW10 6UQ www.michaelrogers.co.uk

# Location:

The unit is situated in a prime location in East Sheen, close to local shops and cafes. Mortlake Station is 0.4 miles away.

# **Description:**

The unit is arranged over ground floor and benefits from a self-contained entrance and a large "retail" frontage.

The shop is largely rectangle and has been split with a plastered partition that can be removed.