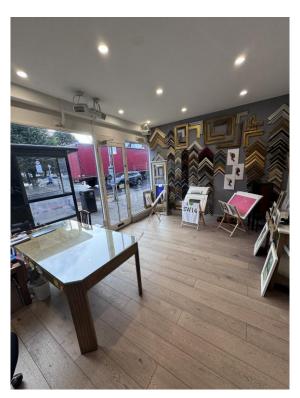

# **Description:**

The unit is arranged over ground floor and benefits from a self-contained entrance and a large "retail" frontage.

The shop is largely rectangle and has been split with a plastered partition that can be removed.

There is a rear office, toilet and kitchen.