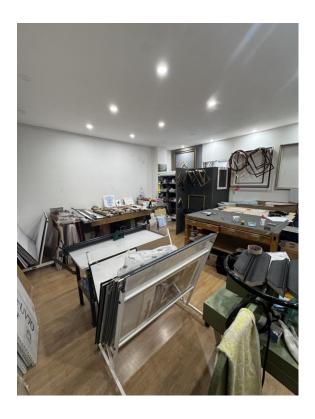

# **Description:**

The unit is arranged over ground floor and benefits from a self-contained entrance and a large "retail" frontage.

The shop is largely rectangle and has been split with a plastered partition that can be removed.

There is a rear office, toilet and kitchen.