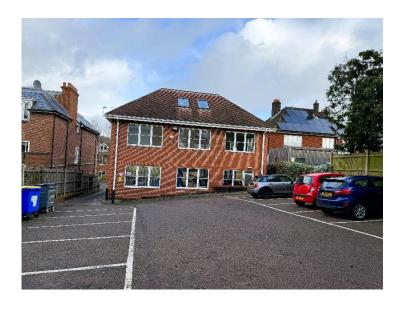

15 Pembroke Road is located in Sevenoaks town centre. Sevenoaks station is within 10 minutes walking distance.

#### **DESCRIPTION**

An open plan suite situated on the first floor of a purpose-built office originally constructed in 1988

Amenities include:

- Good natural light
- Central heating
- Open plan
- Suspended ceiling
- Carpeting
- LED lighting
- Security alarm
- On-site parking for five cars

#### **ACCOMMODATION**

1<sup>st</sup> Floor (approximate net internal areas) NIA 1,800 sq ft. 167.0 sq m *Consideration may be given to sub-division* 