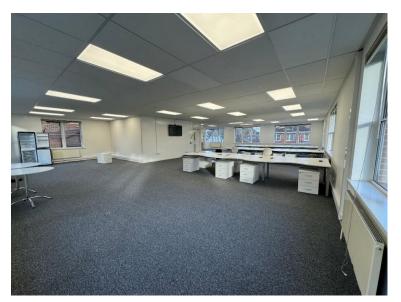

#### **DESCRIPTION**

An open plan suite situated on the first floor of a purpose-built office originally constructed in 1988

Amenities include:

- Good natural light
- Central heating
- Open plan
- Suspended ceiling
- Carpeting
- LED lighting
- Security alarm
- On-site parking for five cars

#### **ACCOMMODATION**

1<sup>st</sup> Floor (approximate net internal areas) NIA 1,800 sq ft. 167.0 sq m *Consideration may be given to sub-division* 