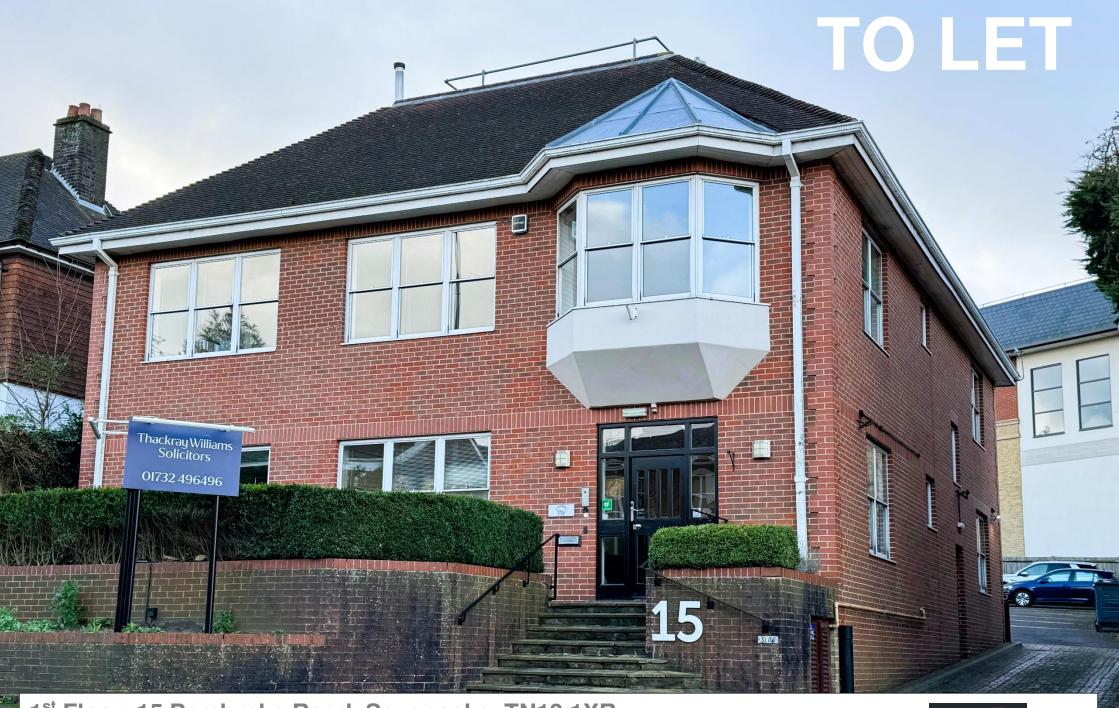

1<sup>st</sup> Floor, 15 Pembroke Road, Sevenoaks, TN13 1XR OPEN-PLAN OFFICES with PARKING

## 1<sup>st</sup> Floor, 15 Pembroke Road, Sevenoaks TN13 1XR

15 Pembroke Road is located in Sevenoaks town centre. Sevenoaks station is within 10 minutes walking distance.

#### **DESCRIPTION**

An open plan suite situated on the first floor of a purpose-built office originally constructed in 1988

Amenities include:

- Good natural light
- Central heating
- Open plan
- Suspended ceiling
- Carpeting
- LED lighting
- Security alarm
- On-site parking for five cars