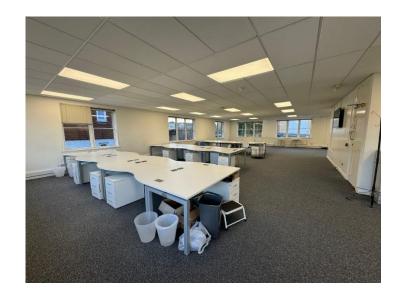

#### **DESCRIPTION**

An open plan suite situated on the first floor of a purpose-built office originally constructed in 1988

Amenities include:

- Good natural light
- Central heating
- Open plan
- Suspended ceiling
- Carpeting
- LED lighting
- Security alarm
- On-site parking for five cars

#### **ACCOMMODATION**

1<sup>st</sup> Floor (approximate net internal areas) NIA 1,800 sq ft. 167.0 sq m *Consideration may be given to sub-division* 