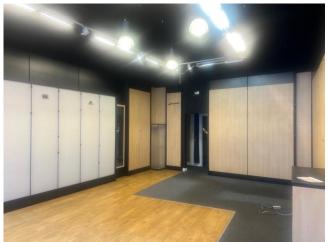

#### **Description:**

12A forms part of a terrace of shops and benefits from a large frontage. The unit is arranged over the ground floor and benefits from a mezzanine storage area.

#### Amenities:

- Comfort cooling & heating.
- Pendant and tube lighting.
- Alarm
- Timber floor.
- Kitchenette.
- WC.
- Panelled walls.
- Rear Storage.
- High ceiling.