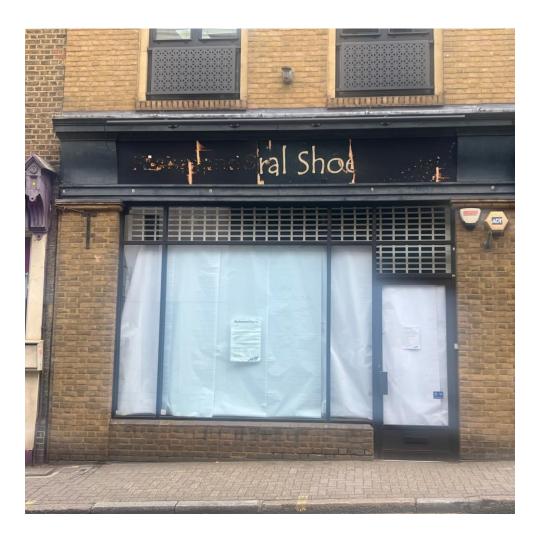

### Location:

The property is situated on Eton Street in Richmond's town centre, close to Waitrose, Lululemon and Pret A Manger. The town centre offers a variety of retailers and restaurants. The town's mainline over ground and underground station is within easy walking distance, which provides services on the District Line and trains to London Waterloo with a journey time of less than 20 minutes.

#### **Description:**

12A forms part of a terrace of shops and benefits from a large frontage. The unit is arranged over the ground floor and benefits from a mezzanine storage area.