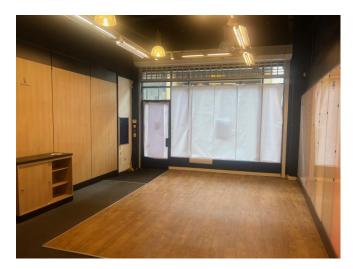

#### **Description:**

12A forms part of a terrace of shops and benefits from a large frontage. The unit is arranged over the ground floor and benefits from a mezzanine storage area.

#### Amenities:

- Comfort cooling & heating.
- Pendant and tube lighting.
- Alarm
- Timber floor.
- Kitchenette.
- WC.
- Panelled walls.
- Rear Storage.
- High ceiling.