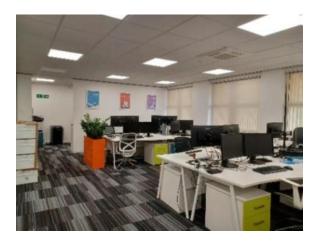

#### **DESCRIPTION**

The office suites available are located on the ground and second floor and can be made available individually or as a pair.

The ground floor comprises of meeting rooms, private offices, break-out space and comms room. The second-floor accommodation has been refurbished to provide quality office space.

## **AMENITIES**

- Gas fire central heating
- Full access raised floor
- Double glazing
- Suspended ceilings with new recessed LED lighting
- On-site car parking spaces
- Passenger lift
- Air Conditioning to the ground floor