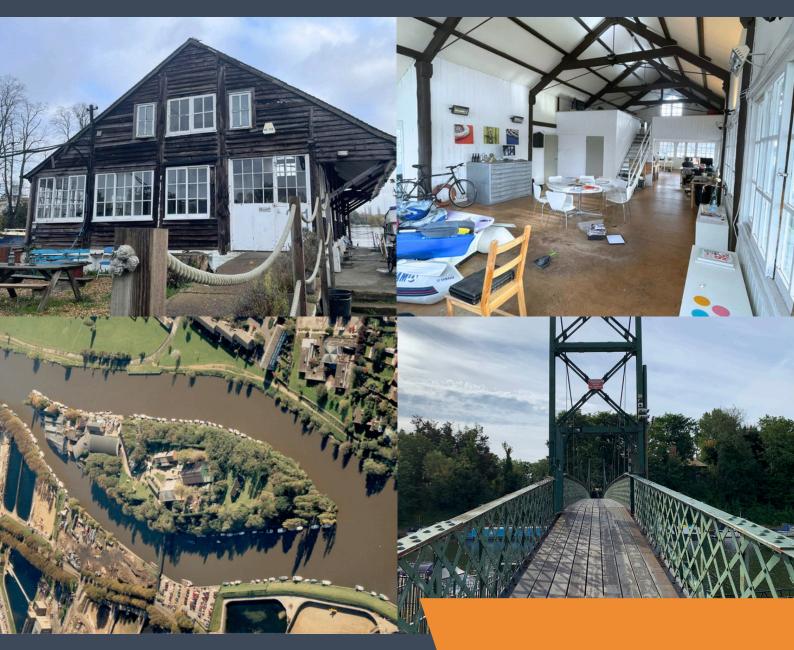

## UNIT 21, PLATTS EYOT, HAMPTON, TW12 2HF

## **OFFICE / INDUSTRIAL / WORKSHOP UNIT TO LET**

- Ground floor with small mezzanine
- 💡 1,880 sq. ft.
- 💡 🖞 🕄 £10 +VAT psf pa
- Short term leases available
- Suitable for a variety of commercial uses

- River Thames island location
- Pedestrian access across bridge
- Unallocated parking on Lower Sunbury Road

SHARON BASTION Sneller Commercial

020 8977 2204 sharon@snellers.com

NIALL CHRISTIAN Michael Rodgers