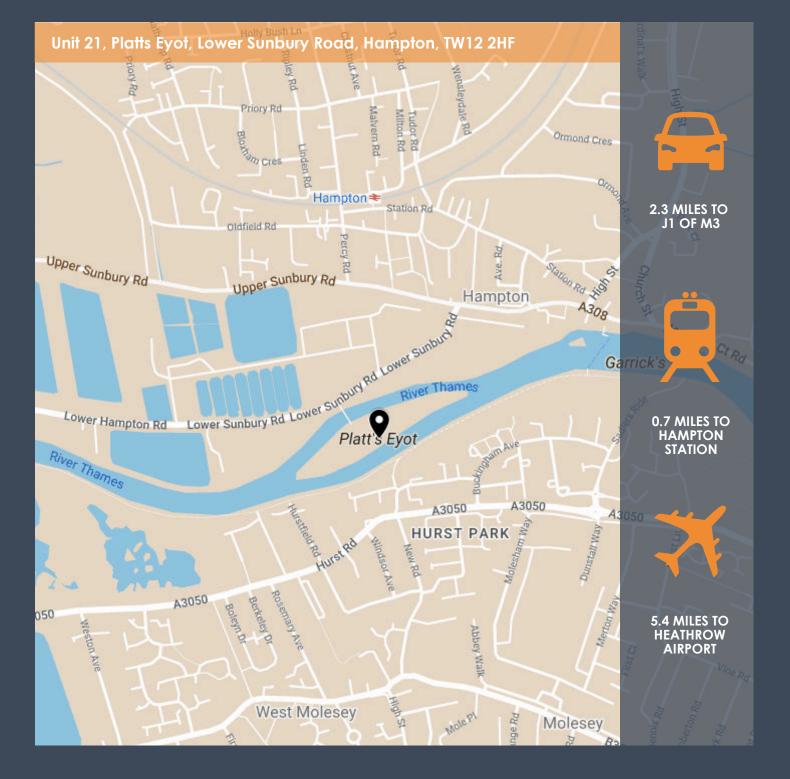

## UNIT 21, PLATTS EYOT, HAMPTON, TW12 2HF

- River Thames island location
- Pedestrian access across bridge
- Unallocated parking on Lower Sunbury Road

SHARON BASTION Sneller Commercial

020 8977 2204 sharon@snellers.com

NIALL CHRISTIAN Michael Rodgers