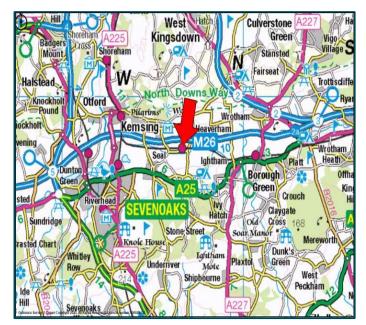

### Location

Chaucer Business Park, is situated on Watery Lane to the north of the A25 approximately 3 miles east of Sevenoaks town centre. The Sevenoaks junction (jct 5) of the M25 to the west provides excellent access to the national motorway network. The Chaucer Business Park is roughly equidistant between Jct 5 of the M25 and Jct 2 of the M26 at Wrotham which gives access to the M20 to the east.

Kemsing railway station is adjacent to the estate, provides regular National Rail services to Central London (London Victoria - 40 minutes), Maidstone East and Ashford International.