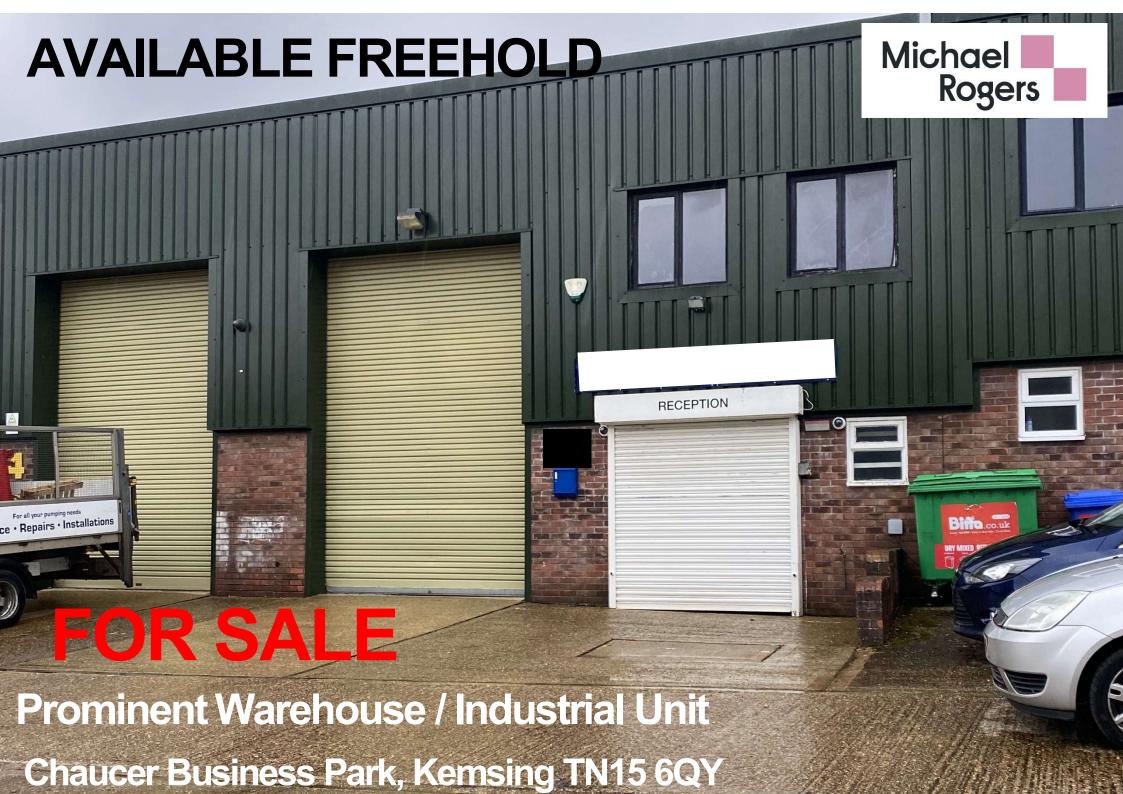

## **Description**

The Chaucer Business Park offers high office content accommodation within a well landscaped estate .This mid-terraced unit is of brick construction under a shallow pitched roof. The ground floor warehouse with a roller shutter door is accessed from the loading yard. The offices are separately entered from the front reception with dedicated adjacent car parking. The first floor offices on half mezzanine level to the rear of the unit have good natural lighting and an open plan fully fitted configuration with 13 amp power distribution lighting, suspended ceiling and air-conditioned electric heating.

#### **Terms**

Available For Sale Freehold **POA** 