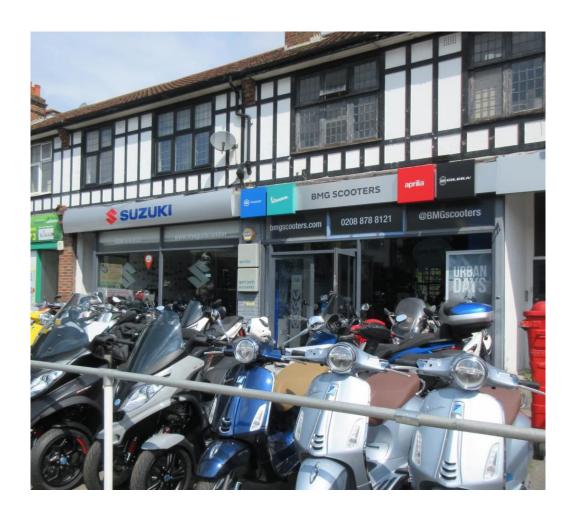

#### Location:

The unit is located on Upper Richmond Road West in Sheen, close to the junction with Clifford Avenue.

The subject premises is opposite Topps Tiles and within a short walk of Waitrose. Toolstation is part of the parade.

# **Description:**

The unit is arranged over ground floor and is part of a terrace consisting of a double retail unit with residential above. There is a rear yard area and substantial land to the front. The accommodation is currently being used as a motorcycle showroom.