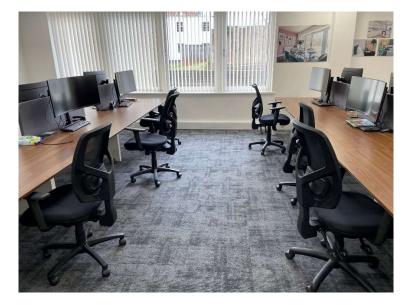

#### DESCRIPTION

Built in 1987, Suffolk House is an imposing detached office building with generous on-site private parking. The accommodation has recently been fully refurbished to a Grade A standard and is immediately available.

#### FEATURES

- Grade A refurbished
- Suspended ceilings with recessed lighting
- Comfort cooling
- Fully carpeted
- Double glazed window installations
- Secure on-site car parking
- 13-person passenger lift
- Male & female WC's