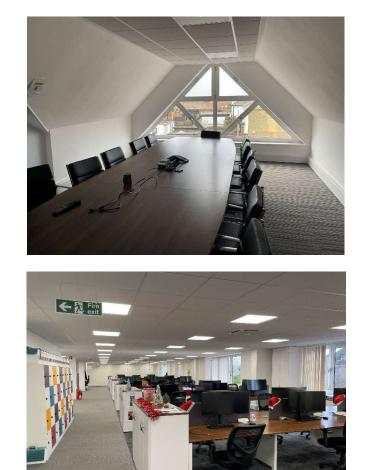

#### DESCRIPTION

Built in 1987, Suffolk House is an imposing detached office building with generous on-site private parking. The accommodation has recently been fully refurbished to a Grade A standard and is immediately available.

#### FEATURES

- Grade A refurbished
- Suspended ceilings with recessed lighting
- Comfort cooling
- Fully carpeted
- Double glazed window installations
- Secure on-site car parking
- 13-person passenger lift
- Male & female WC's