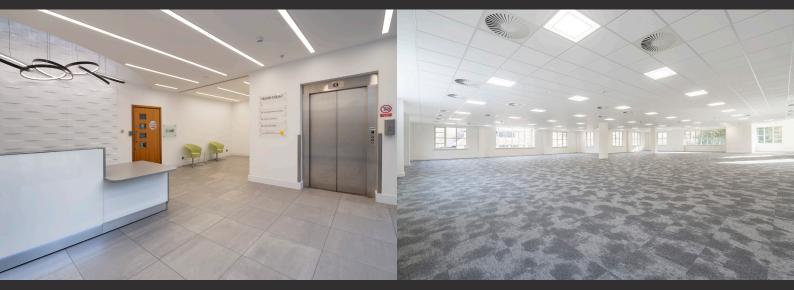

## CEDARCOURT

GUILDFORD ROAD, LEATHERHEAD, KT22 9RX

TO LET FIRST FLOOR 10,720 SQ FT (995.9 SQ M)

- \* NEW AIR CONDITIONING
- FULL ACCESS RAISED FLOOR
- MEW SUSPENDED CEILING AND LIGHTING
- ® REFURBISHED DOUBLE HEIGHT RECEPTION
- (A) NEW SHOWER FACILITIES
- NEW CARPETS
- © ON SITE CAR PARKING RATIO 1:245 SQ FT
- **(B)** ELECTRIC VEHICLE CHARGING POINTS

THE FIRST FLOOR OF 10,720 SQ. FT. HAS BEEN FULLY REFURBISHED TO A GRADE A STANDARD. THERE IS 2,052 SQ. FT OF STORAGE AVAILABLE IF REQUIRED.

LONDON

| BY ROAD         | 6         |
|-----------------|-----------|
| EPSOM           | 4 MILES   |
| REDHILL         | 12 MILES  |
| GUILDFORD       | 13 MILES  |
| GATWICK AIRPORT | 18 MILES  |
| LONDON          | 22 MII FS |