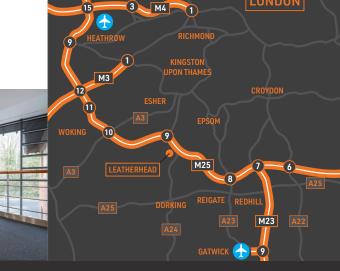

## **LOCATION**

Junction 9 of the M25 is less than a mile providing easy access to the national motorway network together with Heathrow and Gatwick Airports.

SAT NAV: KT22 9RX

The premises are available by way of a new lease direct from the Landlord. Terms on application.

THE FIRST FLOOR OF 10,720 SQ. FT. HAS BEEN FULLY REFURBISHED TO A GRADE A STANDARD. THERE IS 2,052 SQ. FT OF STORAGE AVAILABLE IF REQUIRED.

LONDON

| BY ROAD         | 6         |
|-----------------|-----------|
| EPSOM           | 4 MILES   |
| REDHILL         | 12 MILES  |
| GUILDFORD       | 13 MILES  |
| GATWICK AIRPORT | 18 MILES  |
| LONDON          | 22 MII FS |

| BY RAIL          | ₹          |
|------------------|------------|
| EPSOM            | 8 MINUTES  |
| WIMBLEDON        | 28 MINUTES |
| CLAPHAM JUNCTION | 35 MINUTES |
| LONDON WATERLOO  | 48 MINUTES |
| LONDON VICTORIA  | 52 MINUTES |