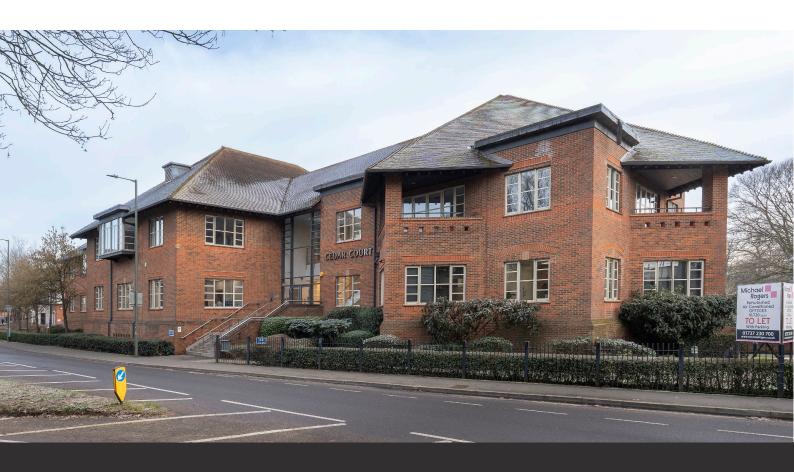

## CEDARCOURT

GUILDFORD ROAD, LEATHERHEAD, KT22 9RX

TO LET FIRST FLOOR 10,720 SQ FT (995.9 SQ M)

- \* NEW AIR CONDITIONING
- FULL ACCESS RAISED FLOOR
- MEW SUSPENDED CEILING AND LIGHTING
- ® REFURBISHED DOUBLE HEIGHT RECEPTION
- (A) NEW SHOWER FACILITIES
- NEW CARPETS
- © ON SITE CAR PARKING RATIO 1:245 SQ FT
- **(B)** ELECTRIC VEHICLE CHARGING POINTS

CEDAR COURT IS A PROMINENT, MODERN, AIR CONDITIONED, OFFICE BUILDING IN LEATHERHEAD TOWN CENTRE. THERE IS AN EXCELLENT CAR PARKING PROVISION AND THE LOCAL AMENITIES AND RAILWAY STATION ARE WITHIN A SHORT WALK.