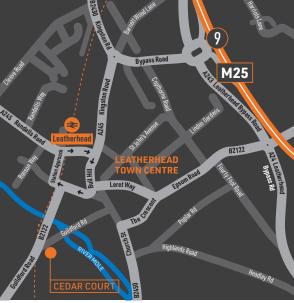

## **LOCATION**

Junction 9 of the M25 is less than a mile providing easy access to the national motorway network together with Heathrow and Gatwick Airports.

SAT NAV: KT22 9RX

The premises are available by way of a new lease direct from the Landlord. Terms on application.