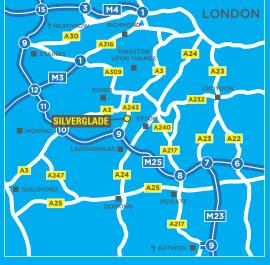

Sat Nav: KT9 20L

#### Location

Silverglade business Park is situated on the A243
Leatherhead Rd approximately 1 mile north of junction nine of the M25. This junction is roughly equidistant between Gatwick and Heathrow airports and provides direct access to the national motorway network. The Hook interchange (A3) is approximately 2 miles to the north of the site and is one of the main arterial routes to central London. Chessington South British rail station provides regular services to London Waterloo with a journey time of approximately 35 minutes.