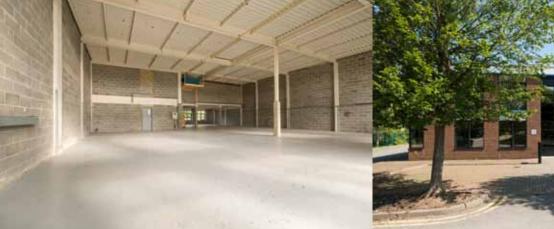

#### **Amenities**

- Up and over loading door
- Three phase power supply
- Min 5.5 m clear height
- Kitchenette Facility

Unit 3 EPC

Unit 4 EPC C 51-75

- Warehouse Lighting
- Fully Fitted Offices
- Good car parking
- Gas-fired warm air heating