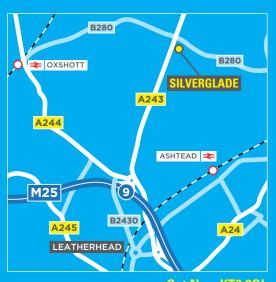

Sat Nav: KT9 20L

#### Location

Silverglade business Park is situated on the A243
Leatherhead Rd approximately 1 mile north of junction nine of the M25. This junction is roughly equidistant between Gatwick and Heathrow airports and provides direct access to the national motorway network. The Hook interchange (A3) is approximately 2 miles to the north of the site and is one of the main arterial routes to central London. Chessington South British rail station provides regular services to London Waterloo with a journey time of approximately 35 minutes.