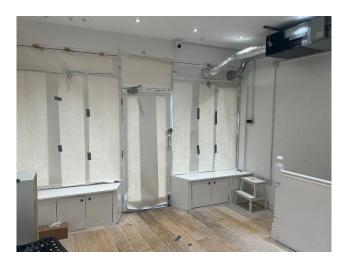

#### **Description:**

The unit is arranged over basement and ground floor and has been in use as a wedding shop for a number of years. The accommodation is in good condition with a kitchen and WC.

#### Amenities:

- Vinyl floor.
- Ventilation system.
- WC.
- · Spot lighting.
- Kitchenette.
- Self-contained.
- Front courtyard.