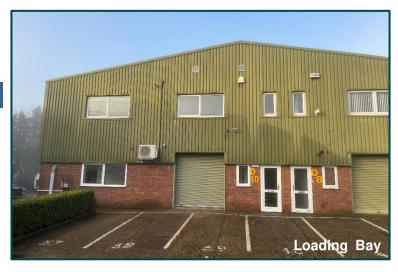

# **Description**

The Chaucer Business Park offers high office content accommodation within a well landscaped estate .This end of terrace unit is of brick construction under a shallow pitched roof. The ground floor warehouse with a roller shutter door to the rear of the unit is accessed from the loading yard additional loading is available from the side loading door. The offices are separately entered from the front reception with dedicated adjacent car parking. The first floor offices have good natural lighting and an open plan fully fitted configuration with 13 amp power distribution LED lighting, suspended ceiling and air-conditioned electric heating.

The unit is fully refurbished.

- Fully fitted offices at first floor
- Air-conditioned office accommodation
- 6 Parking spaces
- Separate van loading
- Three phase electricity
- ❖ 5.8m Clear internal height
- ❖ Male / Female WC
- 2 roller shutter loading doors