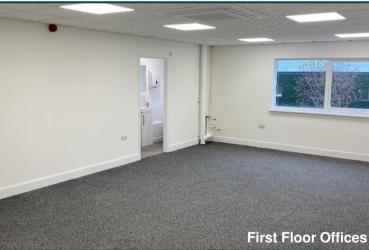

# **Description**

The Chaucer Business Park offers high office content accommodation within a well landscaped estate .This end of terrace unit is of brick construction under a shallow pitched roof. The ground floor warehouse with a roller shutter door to the rear of the unit is accessed from the loading yard additional loading is available from the side loading door. The offices are separately entered from the front reception with dedicated adjacent car parking. The first floor offices have good natural lighting and an open plan fully fitted configuration with 13 amp power distribution LED lighting, suspended ceiling and air-conditioned electric heating.

The unit is fully refurbished.

- Fully fitted offices at first floor
- Air-conditioned office accommodation
- 6 Parking spaces
- Separate van loading
- Three phase electricity
- ❖ 5.8m Clear internal height
- ❖ Male / Female WC
- 2 roller shutter loading doors