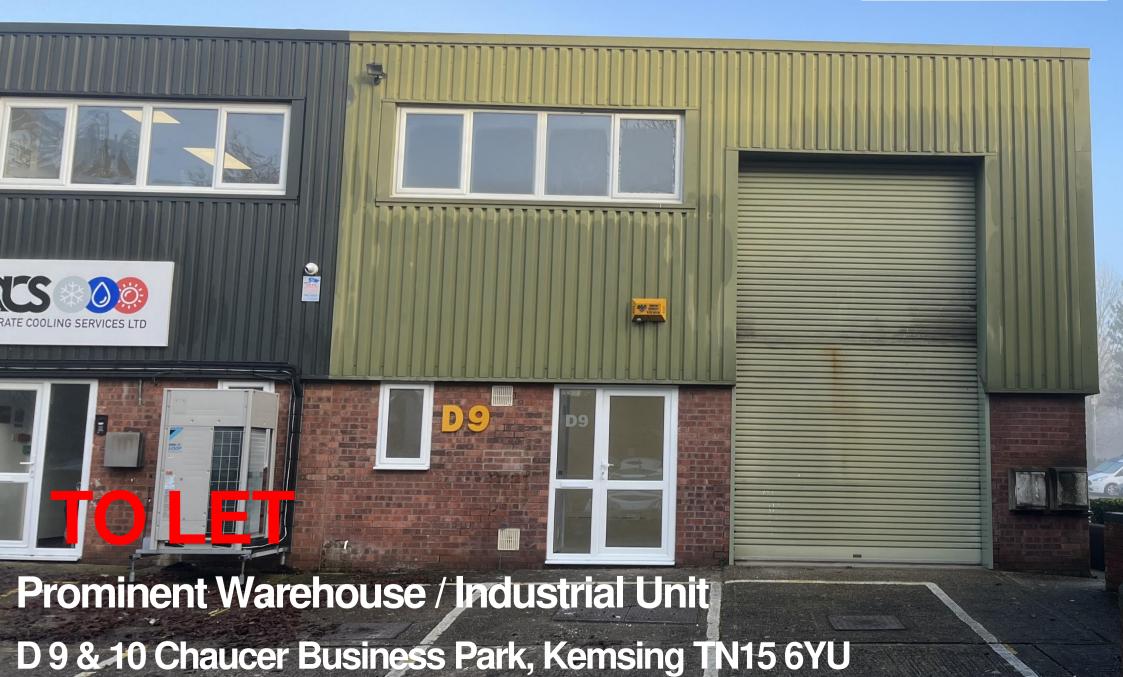

# **Recently Refurbished**

# **Description**

The Chaucer Business Park offers high office content accommodation within a well landscaped estate .This end of terrace unit is of brick construction under a shallow pitched roof. The ground floor warehouse with a roller shutter door to the rear of the unit is accessed from the loading yard additional loading is available from the side loading door. The offices are separately entered from the front reception with dedicated adjacent car parking. The first floor offices have good natural lighting and an open plan fully fitted configuration with 13 amp power distribution LED lighting, suspended ceiling and air-conditioned electric heating.

The unit is fully refurbished.

- Fully fitted offices at first floor
- Air-conditioned office accommodation
- 6 Parking spaces
- Separate van loading
- Three phase electricity
- ❖ 5.8m Clear internal height
- ❖ Male / Female WC
- 2 roller shutter loading doors