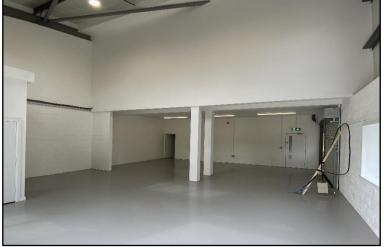

# **Description**

The Chaucer Business Park offers high office content accommodation within a well landscaped estate .This end of terrace unit is of brick construction under a shallow pitched roof. The ground floor warehouse with a roller shutter door to the rear of the unit is accessed from the loading yard additional loading is available from the side loading door. The offices are separately entered from the front reception with dedicated adjacent car parking. The first floor offices have good natural lighting and an open plan fully fitted configuration with 13 amp power distribution LED lighting, suspended ceiling and air-conditioned electric heating.

The unit is fully refurbished.

- Fully fitted offices at first floor
- Air-conditioned office accommodation
- 6 Parking spaces
- Separate van loading
- Three phase electricity
- ❖ 5.8m Clear internal height
- ❖ Male / Female WC
- 2 roller shutter loading doors