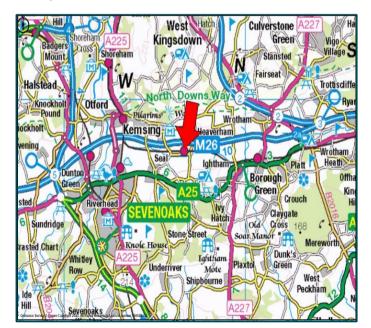

## Location

Chaucer Business Park, is situated on Watery Lane to the north of the A25 approximately 3 miles east of Sevenoaks town centre. The Sevenoaks junction (jct 5) of the M25 to the west provides excellent access to the national motorway network. The Chaucer Business Park is roughly equidistant between Jct 5 of the M25 and Jct 2 of the M26 at Wrotham which gives access to the M20 to the east.

Kemsing railway station is adjacent to the estate, provides regular National Rail services to Central London (London Victoria - 40 minutes), Maidstone East and Ashford International.