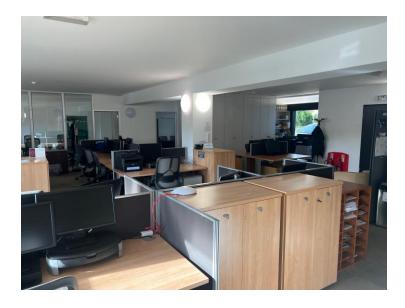

## **Description:**

Victoria Villas is a contemporary mixed-use scheme constructed circa 2005 by Huf Haus of Germany. The available accommodation is situated on the ground floor benefiting from excellent natural light.

The offices are predominantly open plan and benefit from the following:

Granite tiled entrance.

Entry phone system.

Eight-person passenger lift.

Raised floors.

Electric window blinds,

Full height glazing.

Meeting rooms.