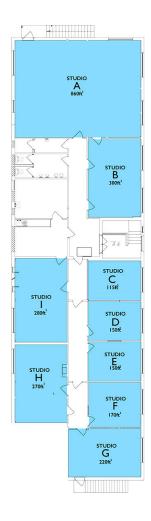

- Central heating.
- Good natural light.

WC's and kitchen facilities.

Studios/offices.

- Parking is available.

The available accommodation has the following approximate floor areas:

| 1 <sup>st</sup> Floor | Sq. Ft | Sq. M |
|-----------------------|--------|-------|
| Studio C              | 115    | 10.68 |
| Studio D              | 150    | 13.94 |
| Studio F              | 170    | 15.79 |
| Studio G              | 220    | 20.45 |