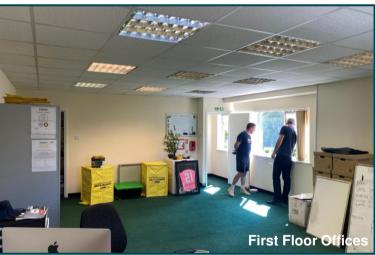

#### **Description**

The Chaucer Business Park offers high office content accommodation within a well landscaped estate .This end of terrace unit is of brick construction under a shallow pitched roof. The ground floor warehouse with a roller shutter door to the rear of the unit is accessed from the loading yard. The offices are separately entered from the front reception with dedicated adjacent car parking. The first floor offices have a dual aspect offering good natural lighting and an open plan fully fitted office facility with 13 amp power distribution Cat II lighting, suspended ceiling and electric heating.

The unit is fully refurbished.

- Fully fitted offices at first floor
- 3 Parking spaces
- Separate loading
- Three phase electricity
- ✤ 3.24m Clear internal height
- ✤ Male / Female WC
- 2.8m high roller shutter loading door