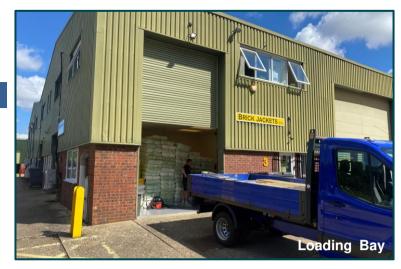

#### **Description**

The Chaucer Business Park offers high office content accommodation within a well landscaped estate .This end of terrace unit is of brick construction under a shallow pitched roof. The ground floor warehouse with a roller shutter door to the rear of the unit is accessed from the loading yard. The offices are separately entered from the front reception with dedicated adjacent car parking. The first floor offices have a dual aspect offering good natural lighting and an open plan fully fitted office facility with 13 amp power distribution Cat II lighting, suspended ceiling and electric heating.

The unit is fully refurbished.

- Fully fitted offices at first floor
- 3 Parking spaces
- Separate loading
- Three phase electricity
- ✤ 3.24m Clear internal height
- ✤ Male / Female WC
- 2.8m high roller shutter loading door