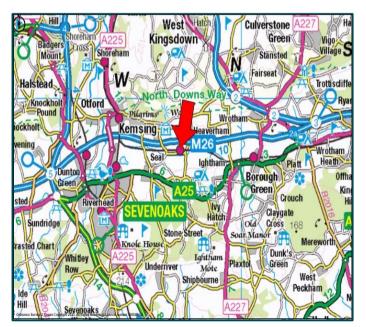

### Location

Chaucer Business Park, is situated on Watery Lane to the north of the A25 approximately 3 miles east of Sevenoaks town centre. The Sevenoaks junction (jct 5) of the M25 to the west provides excellent access to the national motorway network. The Chaucer Business Park is roughly equidistant between Jct 5 of the M25 and Jct 2 of the M26 at Wrotham which gives access to the M20 to the east.

Kemsing railway station is adjacent to the estate, provides regular National Rail services to Central London (London Victoria - 40 minutes), Maidstone East and Ashford International.