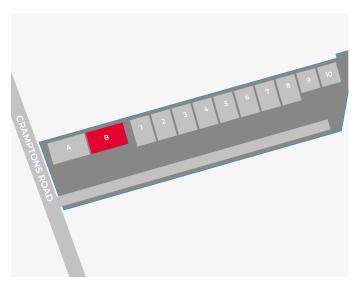

### **DESCRIPTION**

These prominent two new semi-detached units form part of the established Sevenoaks Business Centre.

Constructed to the highest modern standards with a BREEAM rating of Very Good they are suitable for a variety of commercial and trade warehouse uses.

## **ACCOMMODATION**

| UNIT B | FT <sup>2</sup> | M <sup>2</sup> |
|--------|-----------------|----------------|
| TOTAL  | 3,423           | 318            |

\*All areas are approximate on GEA basis