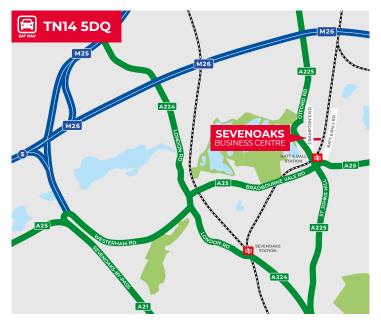

#### LOCATION

The Sevenoaks Business Centre is situated off Crampton's Road within an established industrial location North of Sevenoaks town centre, close to Bat and Ball British Rail Station. Access to the southeastern motorway network is close by via Junction 5 of the M25 and the estate is approximately 8 miles from the M26 / M20 to the East at Wrotham.