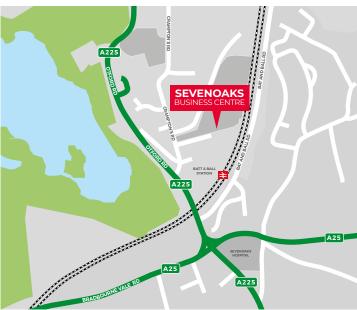

#### LOCATION

The Sevenoaks Business Centre is situated off Crampton's Road within an established industrial location North of Sevenoaks town centre, close to Bat and Ball British Rail Station. Access to the southeastern motorway network is close by via Junction 5 of the M25 and the estate is approximately 8 miles from the M26 / M20 to the East at Wrotham.