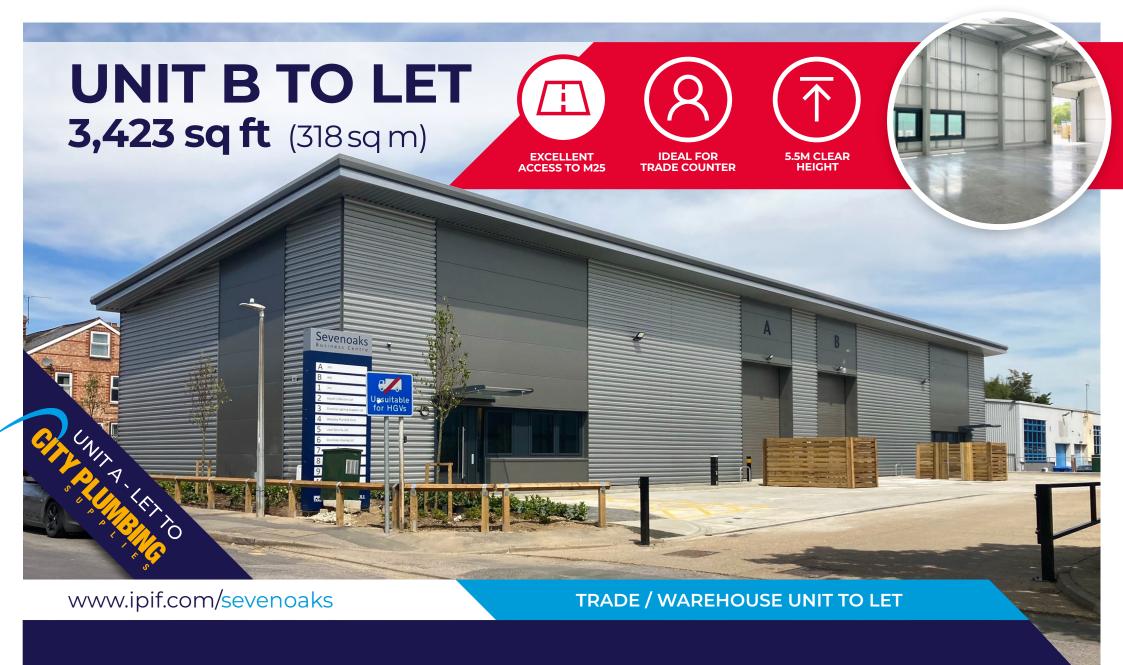

### **DESCRIPTION**

These prominent two new semi-detached units form part of the established Sevenoaks Business Centre.

Constructed to the highest modern standards with a BREEAM rating of Very Good they are suitable for a variety of commercial and trade warehouse uses.

# **SPECIFICATION**

- · 5.5 m Clear Internal Height
- · 5 Car Parking Spaces
- · Electrically Operated Loading Door
- · 3 Phase Power Supply
- · 30 kN/m<sup>2</sup> Floor Loading
- Gas Supply

## **ACCOMMODATION**

| UNIT B | FT <sup>2</sup> | M <sup>2</sup> |
|--------|-----------------|----------------|
| TOTAL  | 3,423           | 318            |

\*All areas are approximate on GEA basis