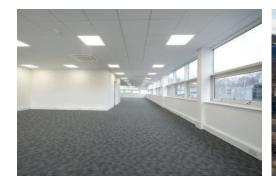

## DESCRIPTION

This modern Warehouse/Industrial unit is constructed of steel portal frame providing column free space within the industrial/warehouse area. It further benefits from fully fitted air conditioned offices at first floor level. Additional office accommodation could be created at ground floor level if required.