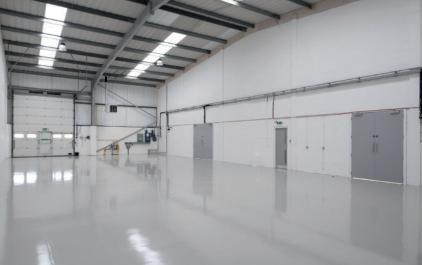

## DESCRIPTION

This modern Warehouse/Industrial unit is constructed of steel portal frame providing column free space within the industrial/warehouse area. It further benefits from fully fitted air conditioned offices at first floor level. Additional office accommodation could be created at ground floor level if required.

## AMENITIES

- Fully fitted air-conditioned offices Warehouse Lighting and heating
- Three Phase Power Supply
- 6m Clear Internal Height

|  | $\mathbf{I} \mathbf{V}$ | VIJ |  |
|--|-------------------------|-----|--|
|  |                         |     |  |
|  |                         |     |  |