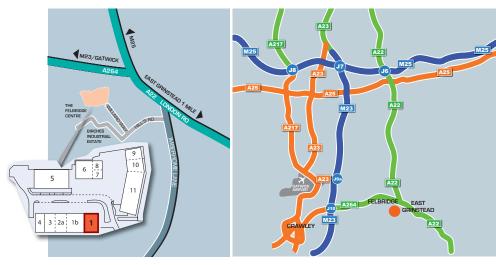

## LOCATION

This prominent unit is situated at the entrance of the established Felbridge Centre, adjacent to the Birches Industrial Estate to the north of East Grinstead close to the junction of the A264/A22 Eastbourne Road which provides direct access to Junction 6 (Godstone) of the M25 located approx 6 miles from the property.