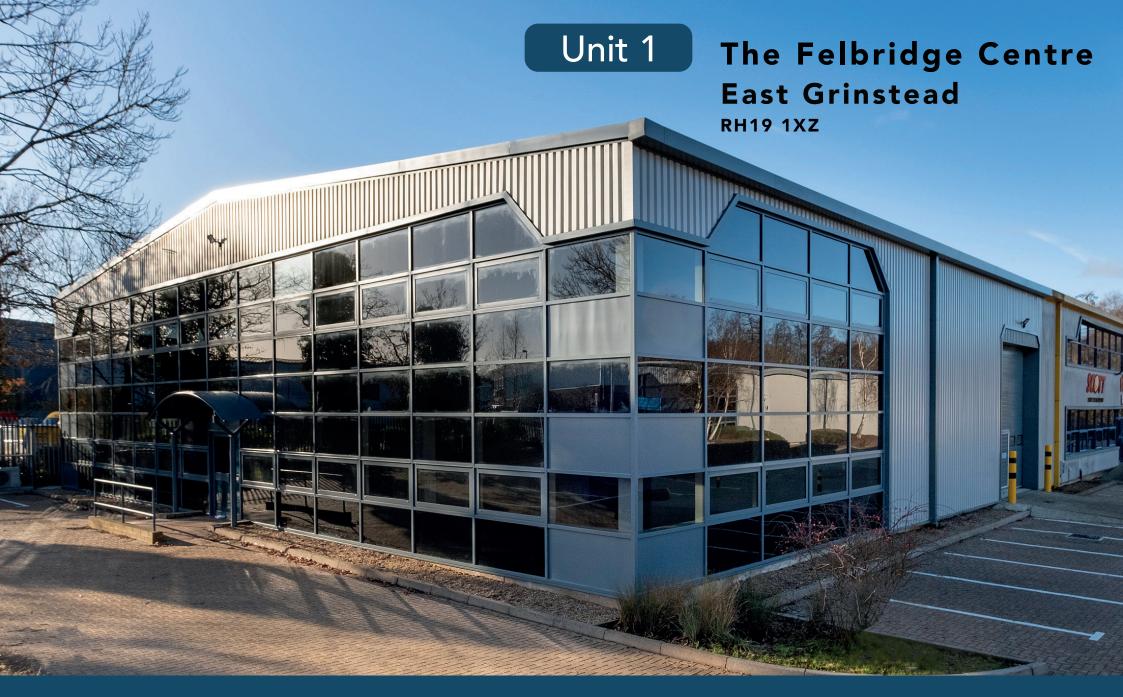

**TO LET** 8,066 sq ft (749 sq m) Industrial / Warehouse

## DESCRIPTION

This modern Warehouse/Industrial unit is constructed of steel portal frame providing column free space within the industrial/warehouse area. It further benefits from fully fitted air conditioned offices at first floor level. Additional office accommodation could be created at ground floor level if required.

## LOCATION

This prominent unit is situated at the entrance of the established Felbridge Centre, adjacent to the Birches Industrial Estate to the north of East Grinstead close to the junction of the A264/A22 Eastbourne Road which provides direct access to Junction 6 (Godstone) of the M25 located approx 6 miles from the property.