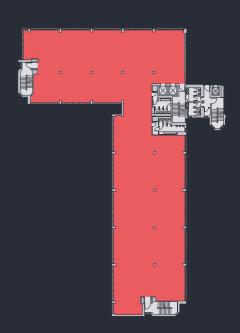

Suites are available from 3,750 sq ft up to the total availability of 18,608 sq ft.

|                         | 17 LONDON RD                   | 15 LONDON RD                   |
|-------------------------|--------------------------------|--------------------------------|
| THIRD FLOOR<br>915 SQ M | 9,846 SQ FT<br>915 SQ M        | RSM                            |
| SECOND FLOOR            | THACKRAY<br>WILLIAMS LLP       | CLARITAS<br>GROUP              |
| FIRST FLOOR             | TRUST<br>PAYMENTS              | HANSON<br>REGAN                |
| GROUND FLOOR            | <b>8,762 SQ FT</b><br>814 SQ M | NOVELLUS<br>CAPITAL<br>LIMITED |
| TOTAL                   | 18,608 SQ FT<br>1,729 SQ M     |                                |

Measurements on the basis of IPMS 3.

#### THIRD FLOOF

#### TOTAL AVAILABLE

9,846 SQ FT 915 SQ M