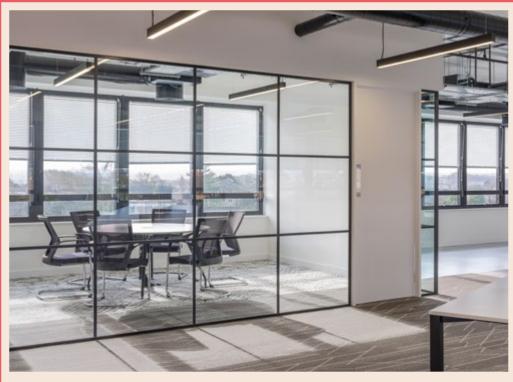

INFORMAL MEETING AND BREAK-OUT AREA

T Bromley provides modern workspace across ground and 3 upper floors. A range of different sizes can be offered, to provide unrivalled flexibility and room for a business to grow and prosper.