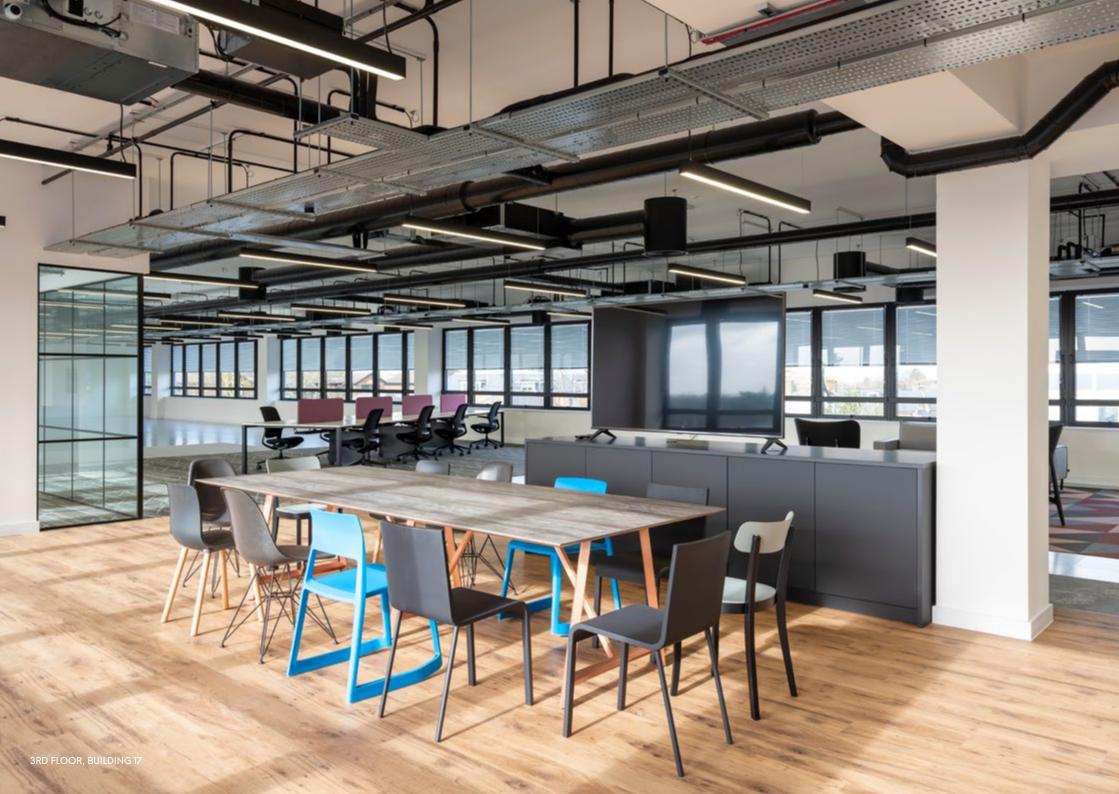

INFORMAL MEETING AND BREAK-OUT AREA

T Bromley provides modern workspace across ground and 3 upper floors. A range of different sizes can be offered, to provide unrivalled flexibility and room for a business to grow and prosper.

## COMPLETELY

RE-IMAGINED

Visible air conditioning, building services and external relaxation space provides the occupiers with an environment that isn't just another place to work.

NEW, SECURE CYCLE STORAGE