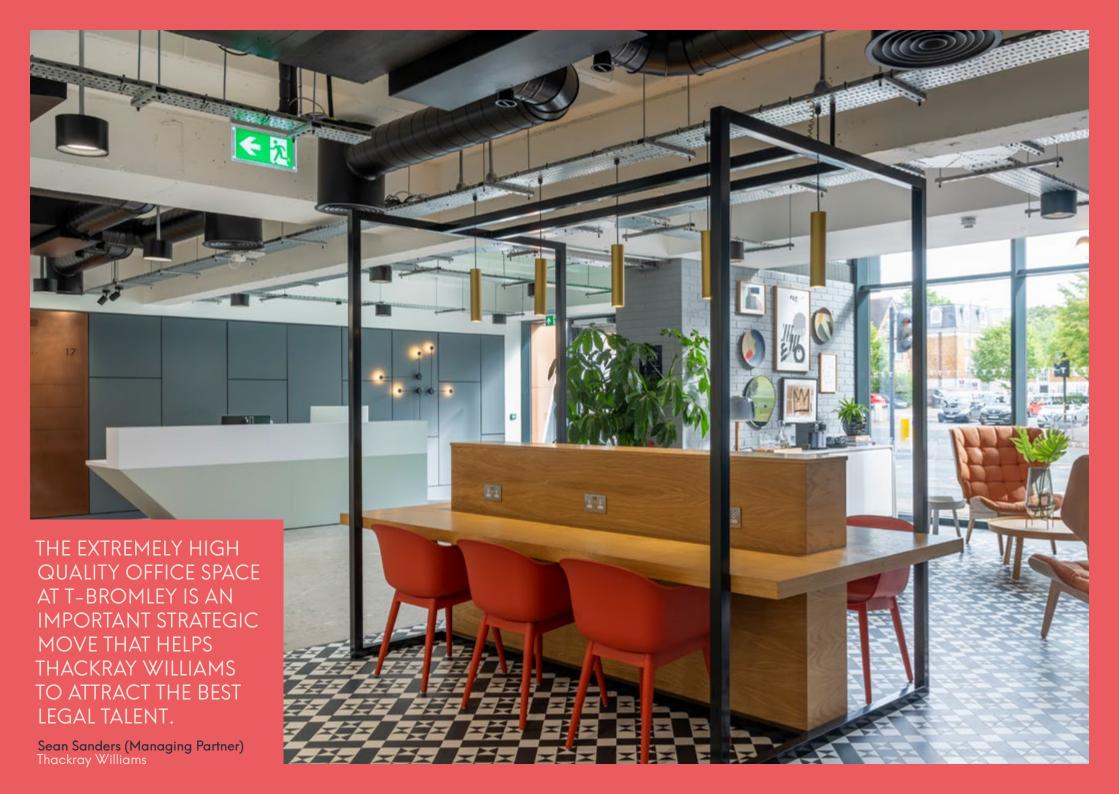

INFORMAL MEETING AND BREAK-OUT AREA

T Bromley provides modern workspace across ground and 3 upper floors. A range of different sizes can be offered, to provide unrivalled flexibility and room for a business to grow and prosper.