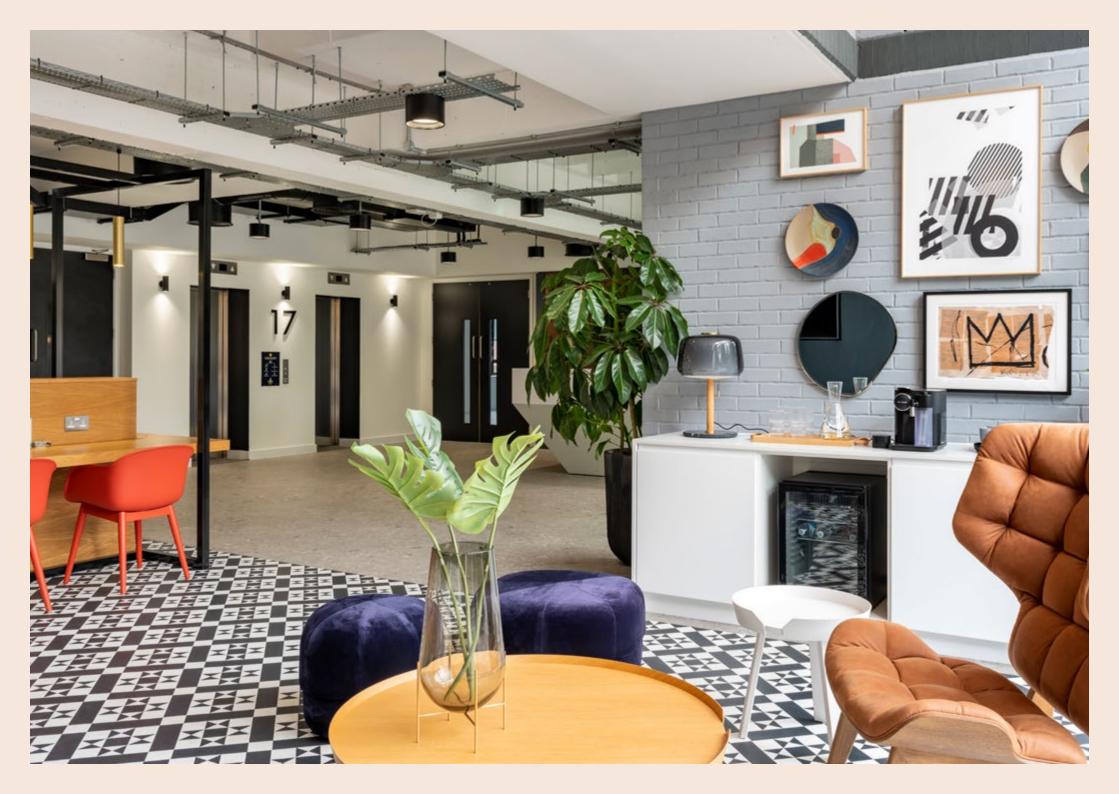

# COMPLETELY

RE-IMAGINED

T BROMLEY is a new unrivalled workspace in Bromley. It offers 18,608 sq ft of available space that has been completely re-imagined for today's modern office occupier.

## COMPLETELY

RE-IMAGINED

Visible air conditioning, building services and external relaxation space provides the occupiers with an environment that isn't just another place to work.

NEW, SECURE CYCLE STORAGE

INFORMAL MEETING AND BREAK-OUT AREA

T Bromley provides modern workspace across ground and 3 upper floors. A range of different sizes can be offered, to provide unrivalled flexibility and room for a business to grow and prosper.