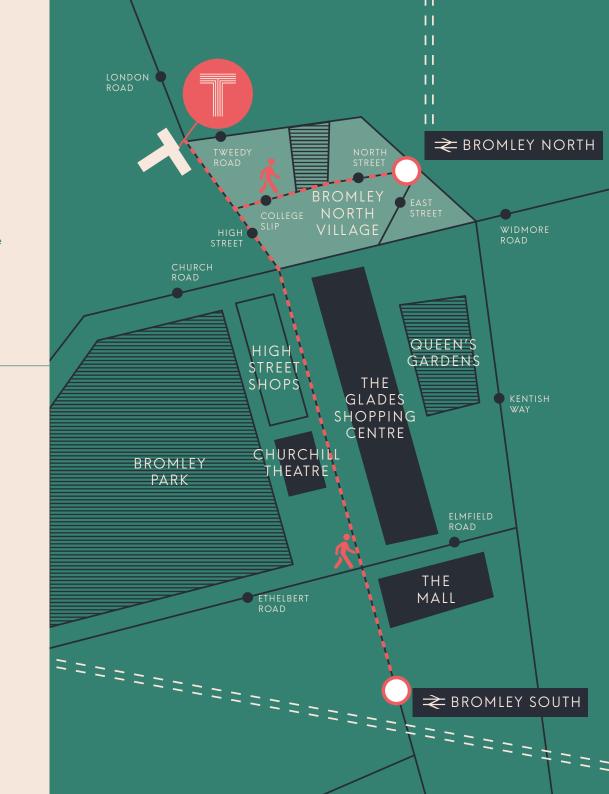

### BROMLEY NORTH

### **GROVE PARK 5 MINS**

Every 20 mins, change for services to London Bridge and London Charing Cross.

Onward times from Grove Park

**LONDON BRIDGE 13 MINS** 

**CHARING CROSS 25 MINS** 

### BROMLEY SOUTH

**VICTORIA** 18 MINS\*

Up to 7 trains per hour to Victoria
\*direct trains only – stopping service 30 mins

**ORPINGTON 11 MINS** 

**BLACKFRIARS** 31 MINS

**SEVENOAKS** 33 MINS

Patisserie Valerie