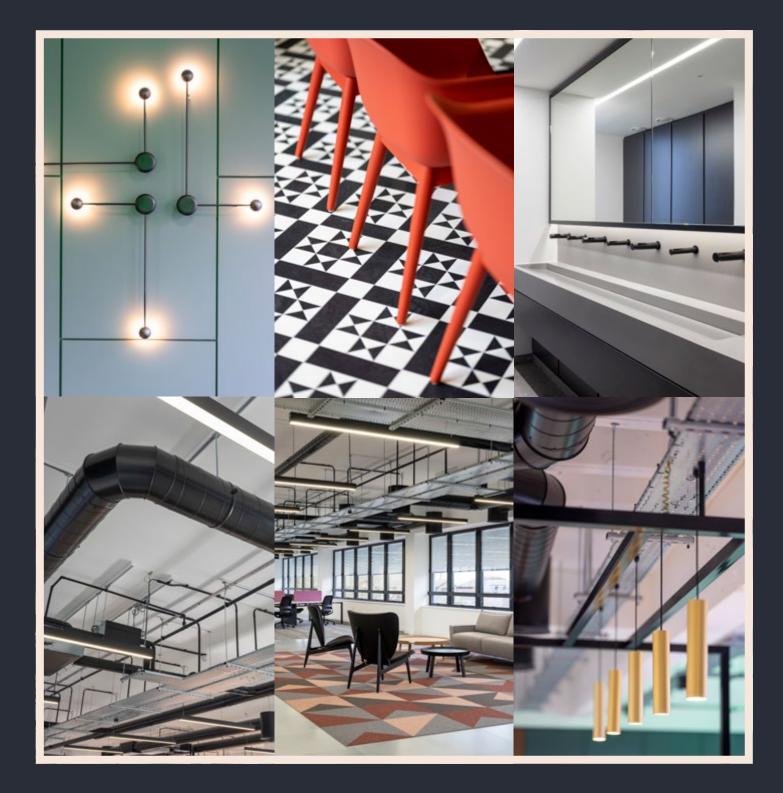

## COMPLETELY

RE-IMAGINED

Visible air conditioning, building services and external relaxation space provides the occupiers with an environment that isn't just another place to work.

NEW, SECURE CYCLE STORAGE

NEW LANDSCAPED

MODERN SHOWERS WITH
CHANGING FACILITIES INCLUDIN
LOCKERS AND HAIR DRYERS

EXPOSED SERVICES & AIR CONDITIONING

REDESIGNED RECEPTION

IMPROVED BUILDING

NEW CONTEMPORARY

EXCELLENT TOWN CENTR

NEW M&E SERVICES

INFORMAL MEETING AND BREAK-OUT AREA

T Bromley provides modern workspace across ground and 3 upper floors. A range of different sizes can be offered, to provide unrivalled flexibility and room for a business to grow and prosper.