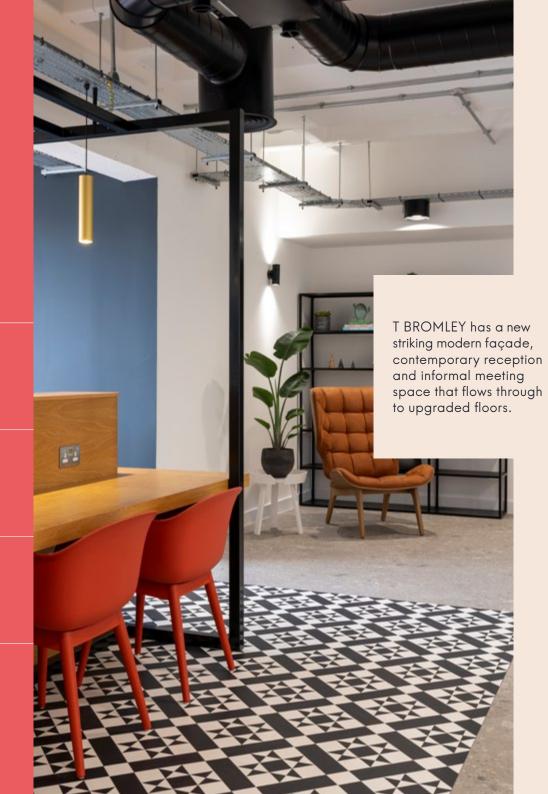

INFORMAL MEETING AND BREAK-OUT AREA

T Bromley provides modern workspace across ground and 3 upper floors. A range of different sizes can be offered, to provide unrivalled flexibility and room for a business to grow and prosper.