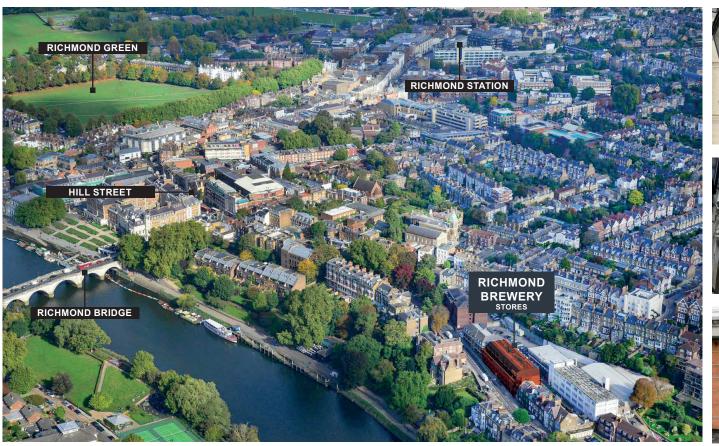

# LOCATION

Richmond upon Thames is one of London's most popular and prosperous boroughs, situated on the banks of the River Thames only 8 miles to the south west of Central London. The area is a highly sought after residential location, as well as boasting an abundance of retail and leisure amenities, and a buoyant office market.

THE RIVERFRONT 01 MINUTE WALK

RICHMOND STATION 10 MINUTE WALK PUTNEY 06 MINUTES CLAPHAM JUNCTION 10 MINUTES WATERLOO 19 MINUTES

SOUTH KENSINGTON 24 MINUTES VICTORIA 29 MINUTES HEATHROW AIRPORT 32 MINUTES BY CAR OXFORD CIRCUS 36 MINUTES GATWICK AIRPORT 59 MINUTES BY CAR

### LOCAL

Richmond Brewery Stores occupies a prominent position on the eastern side of Petersham Road (A307), one of Richmond's principal arterial routes. The property is situated only 500m from the town centre and in close proximity to a number of Richmond's retail and leisure amenities including Gaucho, Stein's and The Bingham Hotel. Furthermore, The Royal British Legion Poppy Factory is situated directly behind the subject property and produces 32 million Remembrance poppies and 80,000 wreaths each year.