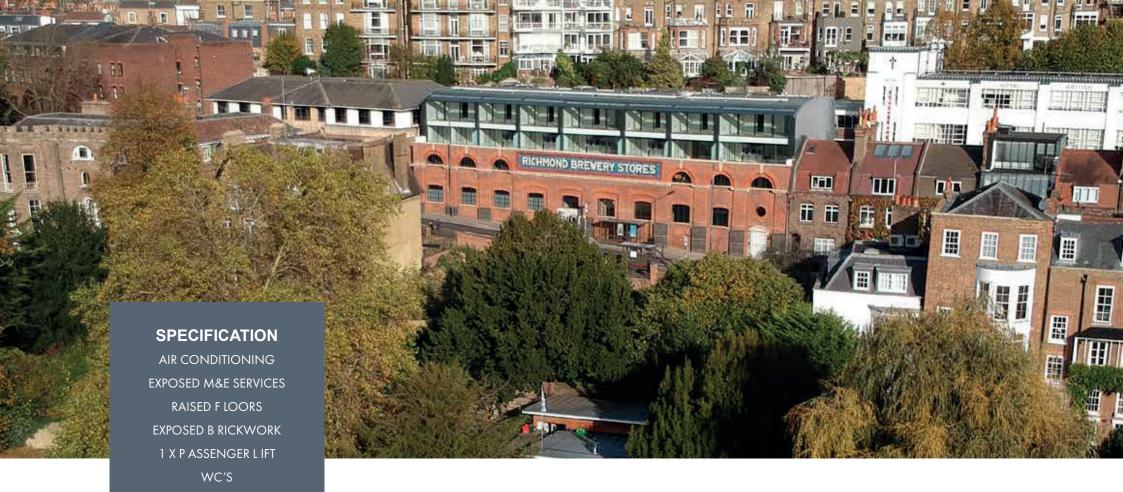

# **DESCRIPTION**

Originally constructed in 1882 as a bottling factory, Richmond Brewery Stores has recently undergone a significant redevelopment to provide contemporary warehouse style office accommodation, totalling 6,919 sq ft NIA, arranged over ground and first floor levels.