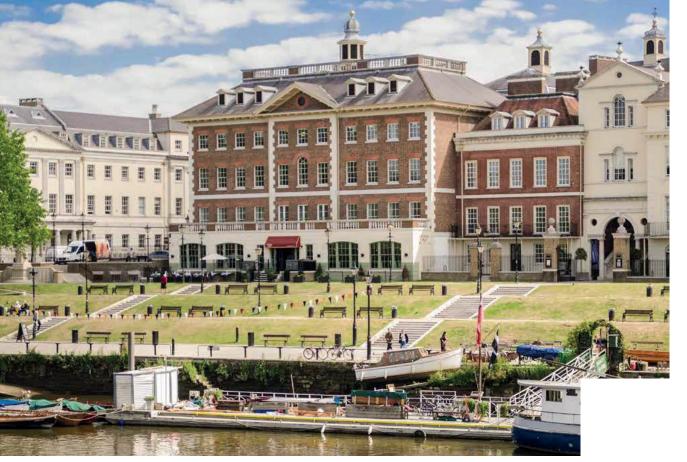

# LOCATION

Richmond upon Thames is one of London's most popular and prosperous boroughs, situated on the banks of the River Thames only 8 miles to the south west of Central London. The area is a highly sought after residential location, as well as boasting an abundance of retail and leisure amenities, and a buoyant office market.

### LOCAL

Richmond Brewery Stores occupies a prominent position on the eastern side of Petersham Road (A307), one of Richmond's principal arterial routes. The property is situated only 500m from the town centre and in close proximity to a number of Richmond's retail and leisure amenities including Gaucho, Stein's and The Bingham Hotel. Furthermore, The Royal British Legion Poppy Factory is situated directly behind the subject property and produces 32 million Remembrance poppies and 80,000 wreaths each year.