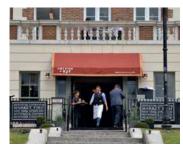

### LOCAL

Richmond Brewery Stores occupies a prominent position on the eastern side of Petersham Road (A307), one of Richmond's principal arterial routes. The property is situated only 500m from the town centre and in close proximity to a number of Richmond's retail and leisure amenities including Gaucho, Stein's and The Bingham Hotel. Furthermore, The Royal British Legion Poppy Factory is situated directly behind the subject property and produces 32 million Remembrance poppies and 80,000 wreaths each year.

# **DESCRIPTION**

Originally constructed in 1882 as a bottling factory, Richmond Brewery Stores has recently undergone a significant redevelopment to provide contemporary warehouse style office accommodation, totalling 6,919 sq ft NIA, arranged over ground and first floor levels.