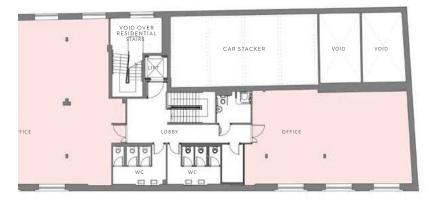

# **FIRST FLOOR**

**RENT** 

£49.50 per sq ft

**SERVICE CHARGE** 

2 PARKING SPACES

To be confirmed

**BUSINESS RATES** 

£16.00 per sq ft