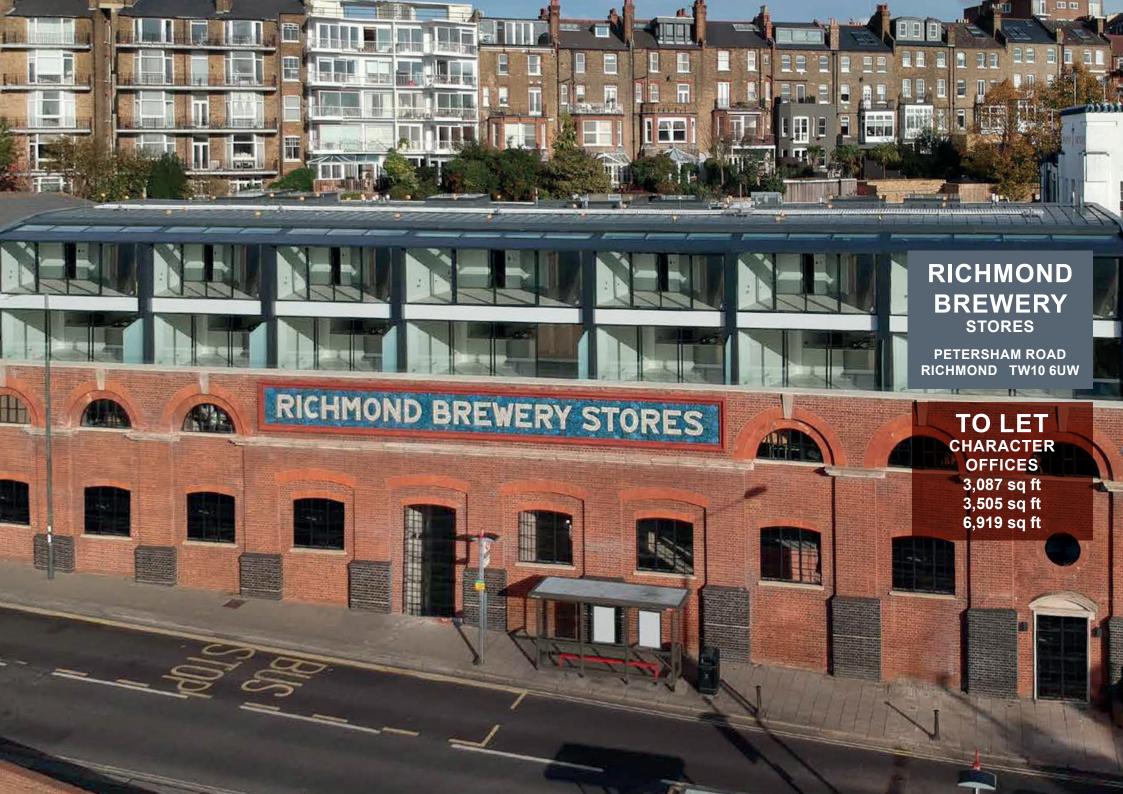

### LOCAL

Richmond Brewery Stores occupies a prominent position on the eastern side of Petersham Road (A307), one of Richmond's principal arterial routes. The property is situated only 500m from the town centre and in close proximity to a number of Richmond's retail and leisure amenities including Gaucho, Stein's and The Bingham Hotel. Furthermore, The Royal British Legion Poppy Factory is situated directly behind the subject property and produces 32 million Remembrance poppies and 80,000 wreaths each year.

# **DESCRIPTION**

Originally constructed in 1882 as a bottling factory, Richmond Brewery Stores has recently undergone a significant redevelopment to provide contemporary warehouse style office accommodation, totalling 6,919 sq ft NIA, arranged over ground and first floor levels.

### **ACCOMMODATION**

| FLOOR     | AREA SQ M | AREA SQ M |
|-----------|-----------|-----------|
| FIRST     | 286.84    | 3,087     |
| GROUND    | 325,67    | 3,505     |
| RECEPTION | 30.41     | 327       |
| TOTAL     | 642.92    | 6,919     |