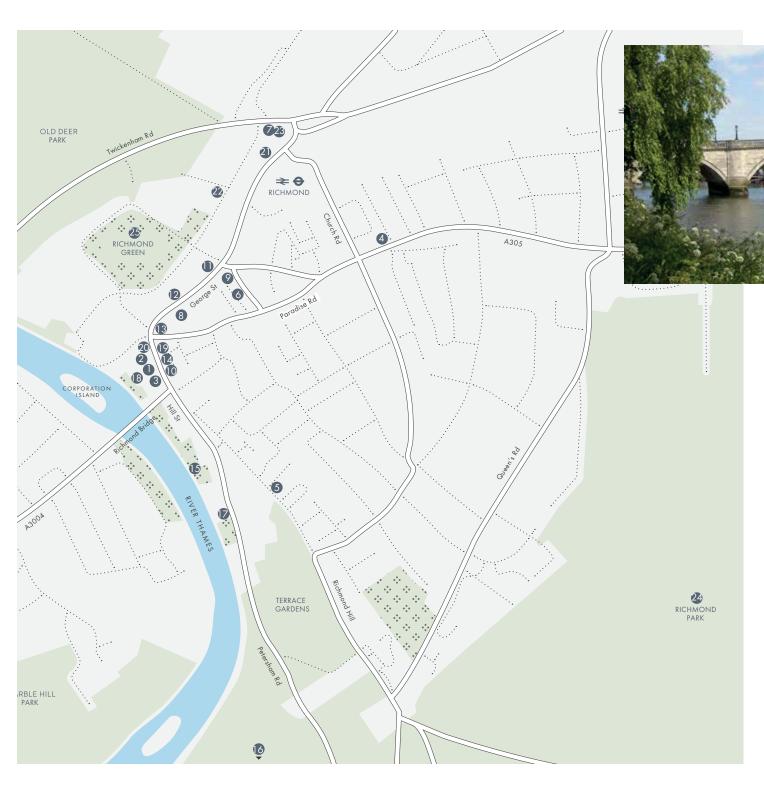

THE RIVERFRONT 01 MINUTE WALK

RICHMOND STATION 10 MINUTE WALK PUTNEY 06 MINUTES CLAPHAM JUNCTION 10 MINUTES WATERLOO 19 MINUTES

SOUTH KENSINGTON 24 MINUTES VICTORIA 29 MINUTES HEATHROW AIRPORT 32 MINUTES BY CAR OXFORD CIRCUS 36 MINUTES GATWICK AIRPORT 59 MINUTES BY CAR

### **OFFICES**

- 1 Ebay
- 2 PayPal
- 3 Gumtree
- 4 Graze
- 5 The Royal British Legion
- 6 British American Tobacco
- 7 Not On The High Street

#### **RETAIL**

- 8 M&S
- 9 Wholefoods
- 10 Zadig + Voltaire
- 11 Massimo Dutti
- 12 Anthropologie
- 13 Jo Malone
- 14 Space NK

#### **RESTAURANTS**

- 15 Gaucho
- 16 Petersham Nurseries
- 17 Bingham
- 18 Jackson & Rye
- 19 Côte Bistro
- 20 The Ivy
- 21 Carluccio's

#### **CULTURE**

- 22 Richmond Theatre
- 23 The Orange Tree Theatre
- 24 Richmond Park
- 25 Richmond Gree