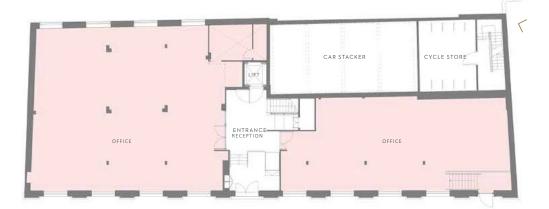

# **CULTURE**

- 22 Richmond Theatre
- 23 The Orange Tree Theatre
- 24 Richmond Park
- 25 Richmond Gree



# **DESCRIPTION**

Originally constructed in 1882 as a bottling factory, Richmond Brewery Stores has recently undergone a significant redevelopment to provide contemporary warehouse style office accommodation, totalling 6,919 sq ft NIA, arranged over ground and first floor levels.

The scheme also provides 7 duplex residential apartments arranged over second and third floors, which will be sold off on long leases.

### **ACCOMMODATION**

| FLOOR     | AREA SQ M | AREA SQ M |
|-----------|-----------|-----------|
| FIRST     | 286.84    | 3,087     |
| GROUND    | 325,67    | 3,505     |
| RECEPTION | 30.41     | 327       |
| TOTAL     | 642.92    | 6,919     |

### **GROUND FLOOR**



# **FIRST FLOOR**





**RENT** 

£49.50 per sq ft

**SERVICE CHARGE** 

2 PARKING SPACES

To be confirmed

**BUSINESS RATES** 

£16.00 per sq ft

## **TERMS**

A new lease is available from the freeholder for a term to be agreed

**EPC** 

Rated C (57)

nial christian 07780 678 684

niall.christian@michaelrogers.co.uk

HARRY DEACON-JACKSON 07599 107 005 harry.dj@michaelrogers.co.uk

> Michael Rogers

O2O 8332 7788 michaelrogers.co.uk

# **CONTACTS**

SHAUN WOLFE 07900 911 135

swolfe@frostmeadowcroft.com

GILES HARKER 07786 001 534

gharker @frost meadow croft.com

www.frostmeadowcroft.com

frost meadowcroft 020 8748 1200

Misrepresentation Act 1967: These particulars are believed to be correct but their accuracy is not guaranteed and they do not form part of any contract. Unless otherw