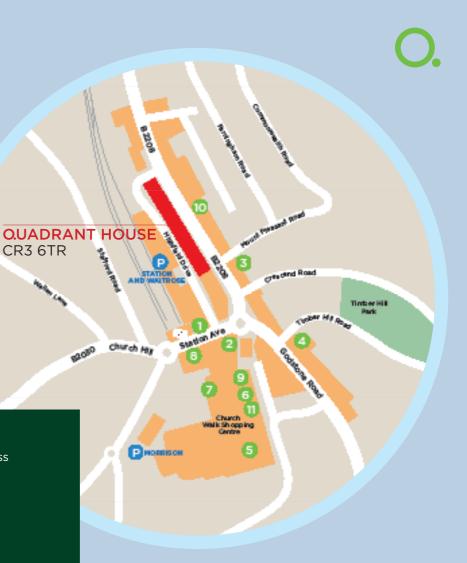

#### THE PERFECT LOCATION TO WORK

- Wide variety of high street brands including Waitrose, Morrisons, Pizza Express, Café Nero and Costa Coffee, together with numerous independents
- Beautiful outdoor spaces within walking and cycling distance
- For those wishing to exercise there are local gyms and golf courses nearby

#### KEY:

- 1 WAITROSE
- 2 COSTA COFFEE
- **3** PIZZA EXPRESS
- CAFFE NERO
- **5** MORRISONS
- 6 BOOTS
- WH SMITH
- 8 LLOYDS BANK
- **9** GREGGS
- 10 POST OFFICE
- **P** CAR PARKING