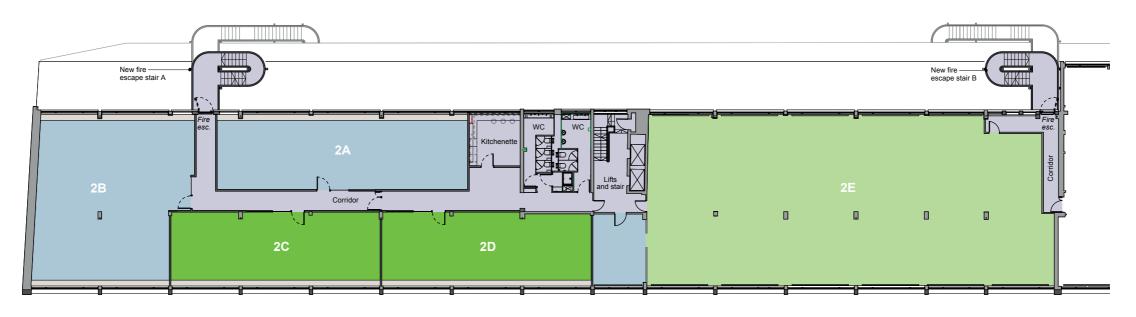

#### QUADRANT HOUSE SOUTH

| Status                   | Size<br>Sq Ft | Size<br>Sq M | Car<br>Parking | EPC<br>Rating |
|--------------------------|---------------|--------------|----------------|---------------|
| LOOR - Plus Roof Terrace |               |              |                |               |
| Available                | 2,874         | 266.96       | 3              | B:28          |
| Available                | 2,695         | 250.66       | 3              | B:28          |
| LOOR                     |               |              |                |               |
| Let                      | -             | -            | -              | -             |
| Let                      | -             | -            | -              | -             |
| Available                | 1,044         | 97.00        | 1              | B:37          |
| Available                | 1,035         | 96.16        | 1              | B:37          |
| Available                | 4,533         | 421.08       | 6              | B:37          |
| OOR                      |               |              |                |               |
| Let                      | -             | -            | -              | -             |
| Let                      | -             | -            | -              | -             |
| Available                | 1,993         | 195.00       | 2              | C:57          |
|                          |               |              |                |               |

Areas shown are indicated as IPMS

OUADRANT HOUSE