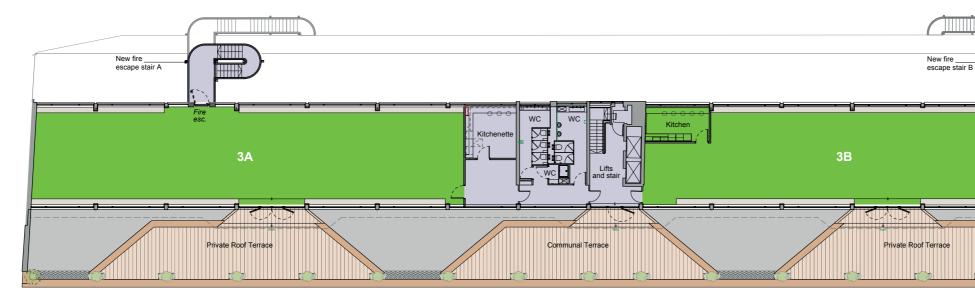

#### QUADRANT HOUSE SOUTH

| Status                   | Size<br>Sq Ft | Size<br>Sq M | Car<br>Parking | EPC<br>Rating |
|--------------------------|---------------|--------------|----------------|---------------|
| LOOR - Plus Roof Terrace |               |              |                |               |
| Available                | 2,874         | 266.96       | 3              | B:28          |
| Available                | 2,695         | 250.66       | 3              | B:28          |
| LOOR                     |               |              |                |               |
| Let                      | -             | -            | -              | -             |
| Let                      | -             | -            | -              | -             |
| Available                | 1,044         | 97.00        | 1              | B:37          |
| Available                | 1,035         | 96.16        | 1              | B:37          |
| Available                | 4,533         | 421.08       | 6              | B:37          |
| OOR                      |               |              |                |               |
| Let                      | -             | -            | -              | -             |
| Let                      | -             | -            | -              | -             |
| Available                | 1,993         | 195.00       | 2              | C:57          |
|                          |               |              |                |               |

Areas shown are indicated as IPMS

OUADRANT HOUSE