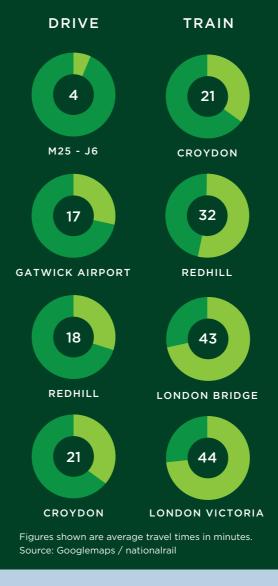

#### TRAVEL TIMES

Regular train services and easy access to the motorway network making connections fast and easy.

CR3 6TR

CATERHAM VALLEY

LOCATED JUST 18 MILES FROM CENTRAL LONDON, CATERHAM HAS ITS OWN SENSE OF IDENTITY AND **GROWING ECONOMY** 

- Quadrant House is located in Caterham town centre a short walk from the railway station and within London fare zone 6, providing regular services to London Bridge, London Victoria and surrounding towns
- Bus stops are directly outside the building providing services to Croydon, Redhill, Oxted, East Grinstead and Sutton
- Quadrant House is located less than a mile from the A22, Caterham bypass providing a fast link to the M25 at Junction 6 and the national motorway network
- Heathrow Airport is 36 miles away, Gatwick Airport 13 miles