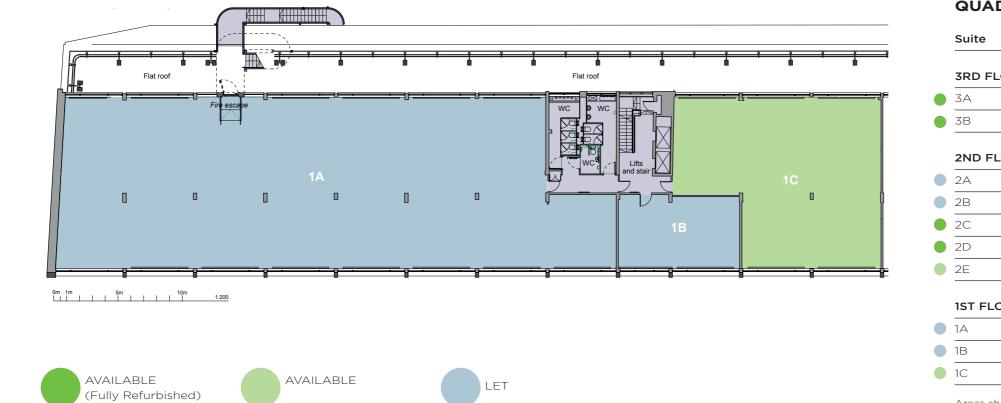

#### QUADRANT HOUSE SOUTH

| Status                   | Size<br>Sq Ft | Size<br>Sq M | Car<br>Parking | EPC<br>Rating |
|--------------------------|---------------|--------------|----------------|---------------|
| LOOR - Plus Roof Terrace |               |              |                |               |
| Available                | 2,874         | 266.96       | 3              | B:28          |
| Available                | 2,695         | 250.66       | 3              | B:28          |
| LOOR                     |               |              |                |               |
| Let                      | -             | -            | -              | -             |
| Let                      | -             | -            | -              | -             |
| Available                | 1,044         | 97.00        | 1              | B:37          |
| Available                | 1,035         | 96.16        | 1              | B:37          |
| Available                | 4,533         | 421.08       | 6              | B:37          |
| OOR                      |               |              |                |               |
| Let                      | -             | -            | -              | -             |
| Let                      | -             | -            | -              | -             |
| Available                | 1,993         | 195.00       | 2              | C:57          |
|                          |               |              |                |               |

Areas shown are indicated as IPMS

OUADRANT HOUSE