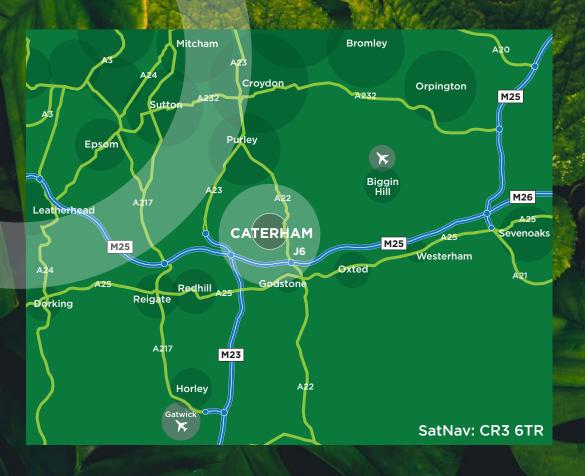

#### TRAVEL TIMES

Regular train services and easy access to the motorway network making connections fast and easy.

CR3 6TR

CATERHAM VALLEY

LOCATED JUST 18 MILES FROM CENTRAL LONDON, CATERHAM HAS ITS OWN SENSE OF IDENTITY AND **GROWING ECONOMY** 

- Quadrant House is located in Caterham town centre a short walk from the railway station and within London fare zone 6, providing regular services to London Bridge, London Victoria and surrounding towns
- Bus stops are directly outside the building providing services to Croydon, Redhill, Oxted, East Grinstead and Sutton
- Quadrant House is located less than a mile from the A22, Caterham bypass providing a fast link to the M25 at Junction 6 and the national motorway network
- Heathrow Airport is 36 miles away, Gatwick Airport 13 miles