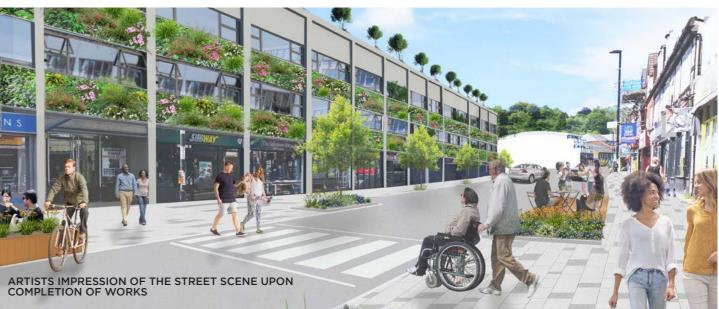

FUNDING HAS ALSO BEEN CONFIRMED TO REGENERATE CROYDON ROAD TO ADD GREENERY, TREES AND RAIN GARDENS AND CREATING PUBLIC AND RESTAURANT SEATING. COMING IN 2024.