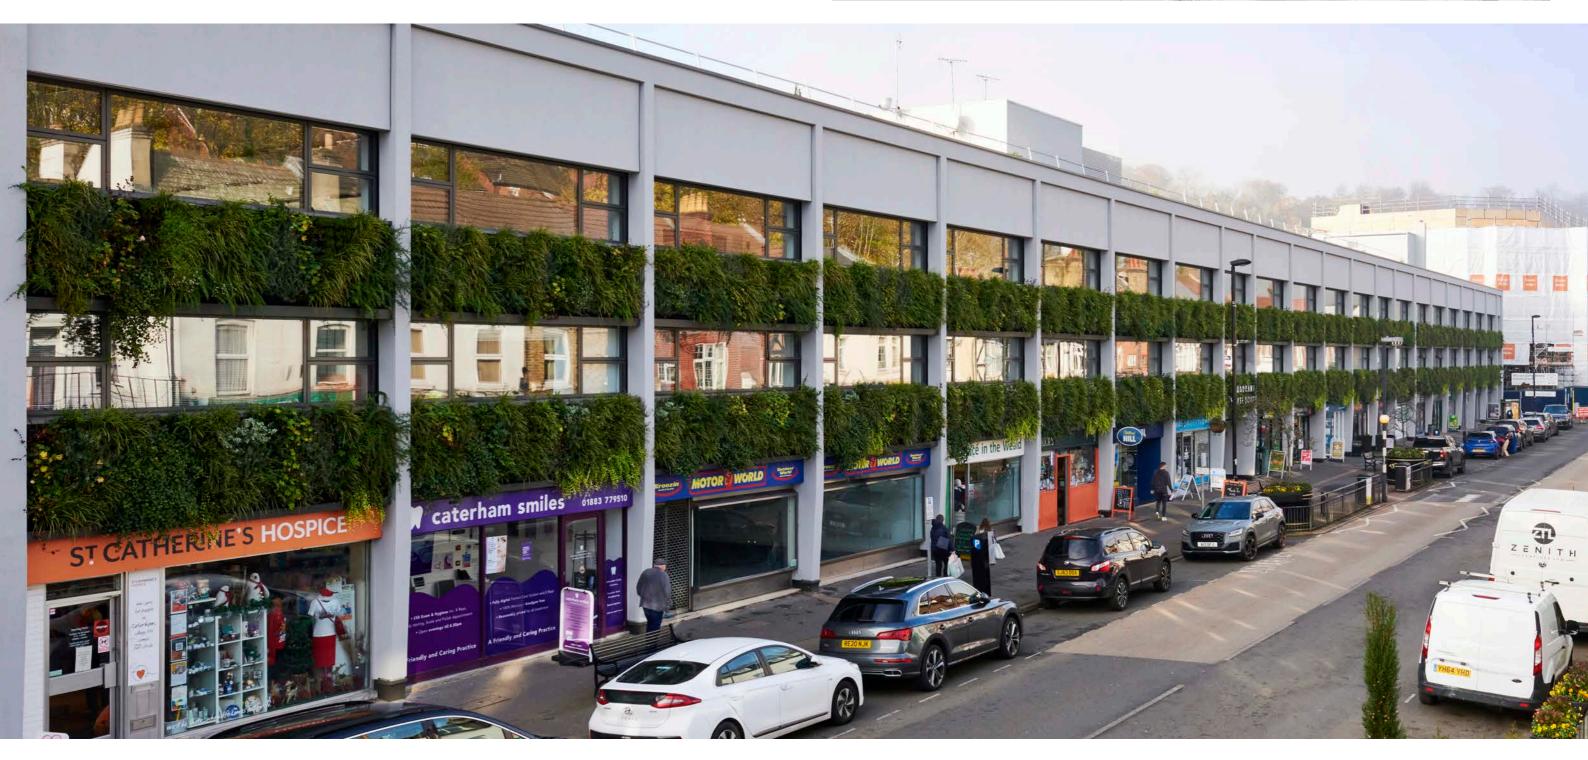

# CONTEMPORARY NEW OFFICE SPACE WITH GREEN CREDENTIALS IN THE HEART OF CATERHAM

QUADRANT HOUSE HAS UNDERGONE A SUPERB REFURBISHMENT AND NOW OFFERS OCCUPIERS GRADE A OFFICE SPACE WITH AN EXCELLENT SUSTAINABLE SPECIFICATION.

### AN INSIRATIONAL WORK PLACE

The refurbished office accommodation benefits from new double glazing and air conditioning, new toilets and showers, new lifts, plug and play fast fibre internet and access to a communal roof terrace. The 3rd floor suites also benefit from private roof terraces.