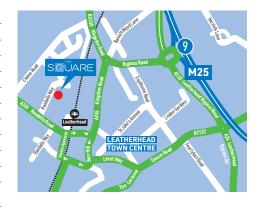

# A STUNNING NEW BUSINESS **ENVIRONMENT DESIGNED TO** ENHANCE THE WORKING LIFESTYLE

The Square is in an excellent location, a few minutes walk from the Town Centre and Railway Station, providing frequent services to London, Guildford, Wimbledon and Clapham Junction.

## **BY ROAD**

| M25, Junction 9         | 2 miles   |
|-------------------------|-----------|
| Leatherhead Town Centre | 1.2 miles |
| Redhill                 | 12 miles  |
| Croydon                 | 13 miles  |
| London                  | 20 miles  |
| Guildford               | 16 miles  |
| Gatwick                 | 18 miles  |
| Heathrow                | 23 miles  |
| Staines                 | 20 miles  |
| Weybridge               | 10 miles  |
|                         |           |

#### **BY RAIL**

| London Waterloo  | 44 minutes |
|------------------|------------|
| London Victoria  | 48 minutes |
| Clapham Junction | 32 minutes |
| Wimbledon        | 24 minutes |
| Epsom            | 8 minutes  |
| Guildford        | 26 minutes |

# SITE PLAN