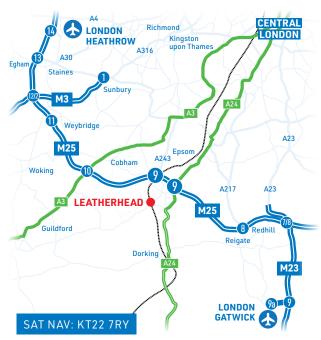

## **BY ROAD**

| M25, Junction 9         | 2 miles   |
|-------------------------|-----------|
| Leatherhead Town Centre | 1.2 miles |
| Redhill                 | 12 miles  |
| Croydon                 | 13 miles  |
| London                  | 20 miles  |
| Guildford               | 16 miles  |
| Gatwick                 | 18 miles  |
| Heathrow                | 23 miles  |
| Staines                 | 20 miles  |
| Weybridge               | 10 miles  |
|                         |           |

#### **BY RAIL**

| London Waterloo  | 44 minutes |
|------------------|------------|
| London Victoria  | 48 minutes |
| Clapham Junction | 32 minutes |
| Wimbledon        | 24 minutes |
| Epsom            | 8 minutes  |
| Guildford        | 26 minutes |

### SOURCE:

Road: michelin.com Rail: nationalrail.co.uk