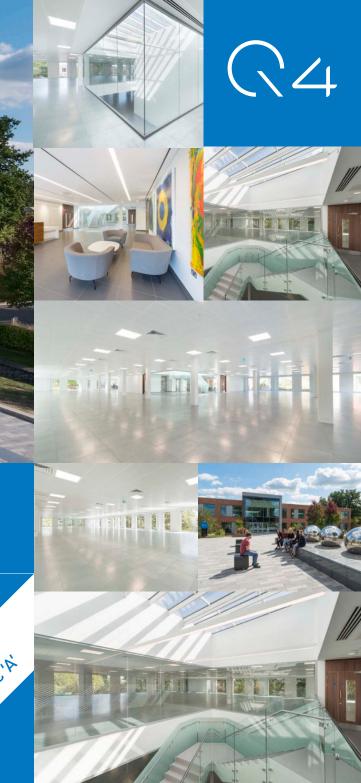

# THE SPECIFICATION INCLUDES

- A stunning grade A headquarter office building overlooking a central amenity square.
- Large efficient floor plate with VRF air conditioning, full access raised floors, metal
- Prominent feature entrance and reception area.
- High quality WCs and shower.
- Low running costs.
- Generous car parking 29 spaces.
- Cycle parking.