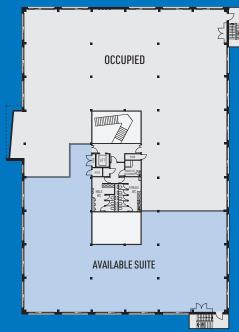

FIRST FLOOR OFFICES AVAILABLE 6,094 SQ FT / 566 SQ M

# FIRST FLOOR 6,094 SQ FT / 566 SQ M

29 PARKING SPACES