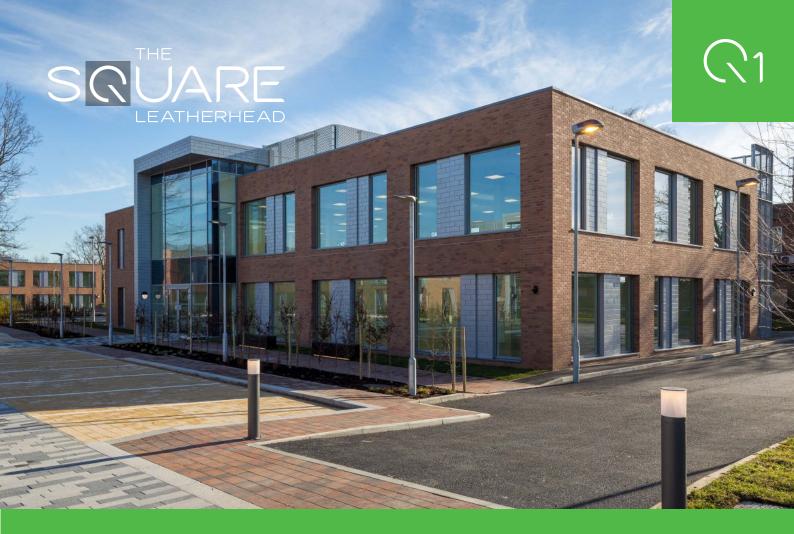

# Q1 THE SQUARE LEATHERHEAD GROUND FLOOR AVAILABLE 4,552 SQ FT / 423 SQ M

THE ACCOMMODATION OFFERS STUNNING GRADE A OFFICES, SET AROUND A CENTRAL LANDSCAPED AMENITY SQUARE. THE OFFICES INCORPORATE ENERGY EFFICIENT DESIGN AND TECHNOLOGY TO MINIMISE RUNNING COSTS.

0

The Square is in an excellent location, a few minutes walk from the Town Centre and Railway Station, providing frequent services to London, Guildford, Wimbledon and Clapham Junction.