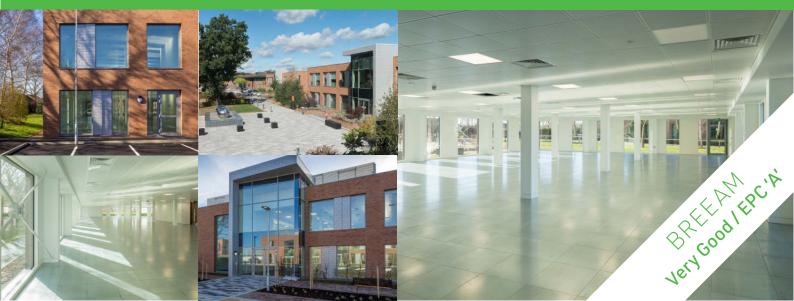

# THE SPECIFICATION INCLUDES:

- Prominent feature entrance
- VRF air conditioning incorporating a heat recovery system
- Full access flooring
- Metal tile suspended ceilings

- LED lighting with PIR and daylight dimming
- High quality WCs and shower
- 19 on site car parking spaces
- Cycle parking
- BREEAM rating 'Very Good' and EPC 'A'

THE ACCOMMODATION OFFERS STUNNING GRADE A OFFICES, SET AROUND A CENTRAL LANDSCAPED AMENITY SQUARE. THE OFFICES INCORPORATE ENERGY EFFICIENT DESIGN AND TECHNOLOGY TO MINIMISE RUNNING COSTS.

0

The Square is in an excellent location, a few minutes walk from the Town Centre and Railway Station, providing frequent services to London, Guildford, Wimbledon and Clapham Junction.