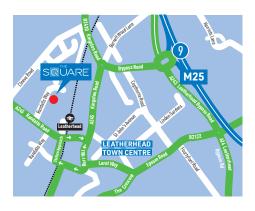

#### **BY ROAD**

| M25, Junction 9         | 2 miles   |
|-------------------------|-----------|
| Leatherhead Town Centre | 1.2 miles |
| Redhill                 | 12 miles  |
| Croydon                 | 13 miles  |
| London                  | 20 miles  |
| Guildford               | 16 miles  |
| Gatwick                 | 18 miles  |
| Heathrow                | 23 miles  |
| Staines                 | 20 miles  |
| Weybridge               | 10 miles  |

#### **BY RAIL**

| London Waterloo  | 44 minutes |
|------------------|------------|
| London Victoria  | 48 minutes |
| Clapham Junction | 32 minutes |
| Wimbledon        | 24 minutes |
| Epsom            | 8 minutes  |
| Guildford        | 26 minutes |
|                  |            |

#### SOURCE:

*Road:* michelin.com *Rail:* nationalrail.co.uk