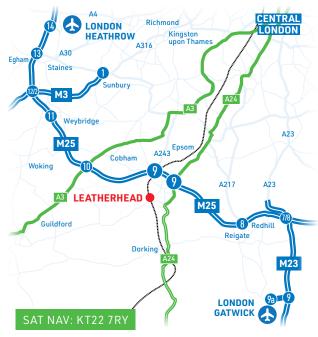

#### **BY ROAD**

| M25, Junction 9         | 2 miles   |
|-------------------------|-----------|
| Leatherhead Town Centre | 1.2 miles |
| Redhill                 | 12 miles  |
| Croydon                 | 13 miles  |
| London                  | 20 miles  |
| Guildford               | 16 miles  |
| Gatwick                 | 18 miles  |
| Heathrow                | 23 miles  |
| Staines                 | 20 miles  |
| Weybridge               | 10 miles  |

#### **BY RAIL**

| London Waterloo  | 44 minutes |
|------------------|------------|
| London Victoria  | 48 minutes |
| Clapham Junction | 32 minutes |
| Wimbledon        | 24 minutes |
| Epsom            | 8 minutes  |
| Guildford        | 26 minutes |
|                  |            |

#### SOURCE:

*Road:* michelin.com *Rail:* nationalrail.co.uk