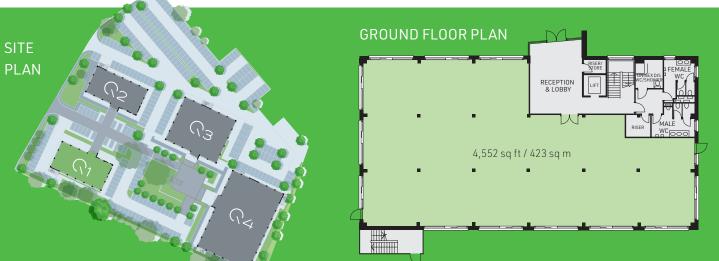

# Q1 THE SQUARE LEATHERHEAD GROUND FLOOR AVAILABLE 4,552 SQ FT / 423 SQ M

THE ACCOMMODATION OFFERS STUNNING GRADE A OFFICES, SET AROUND A CENTRAL LANDSCAPED AMENITY SQUARE. THE OFFICES INCORPORATE ENERGY EFFICIENT DESIGN AND TECHNOLOGY TO MINIMISE RUNNING COSTS.

0

The Square is in an excellent location, a few minutes walk from the Town Centre and Railway Station, providing frequent services to London, Guildford, Wimbledon and Clapham Junction.