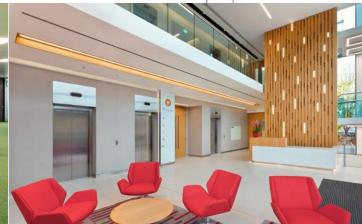

## PROSPERO HAS A GRADE A SPECIFICATION INCLUDING:

- · VRV air conditioning
- · Suspended metal ceilings
- · Intelligent LED lighting
- · Excellent natural light
- · Full access raised floor
- · Feature double height manned reception
- · Showers and changing rooms with lockers
- · Electric car charging points
- · The suite benefits from 5 car parking spaces