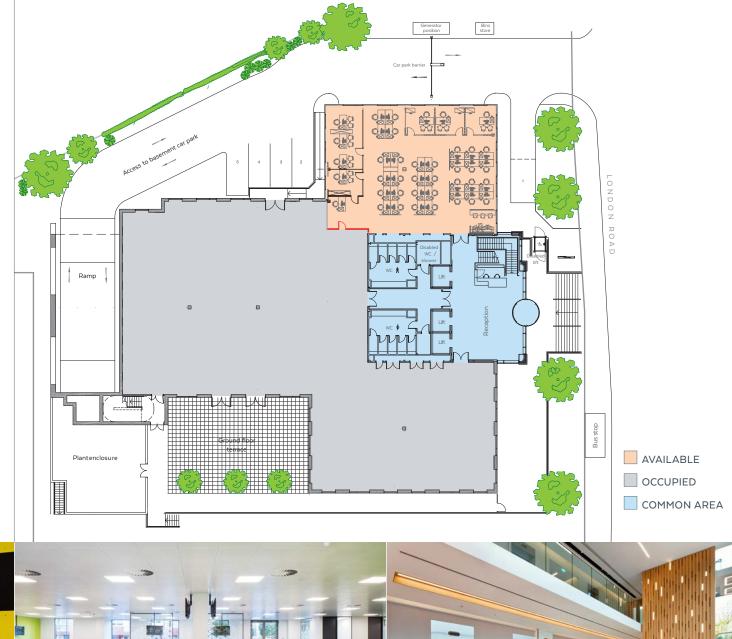

## **AVAILABILITY**

The available suite on the ground floor totals 2,712 sq. ft. and has been fitted out to an exacting standard. The accommodation provides 4 private offices (each with a desk and three chairs), a large office with three work stations and 9 chairs, open plan area with 33 desks and chairs and a tea point/break out area. This allows an ingoing Tenant the benefit of speed of occupancy and significantly reduced set up costs.