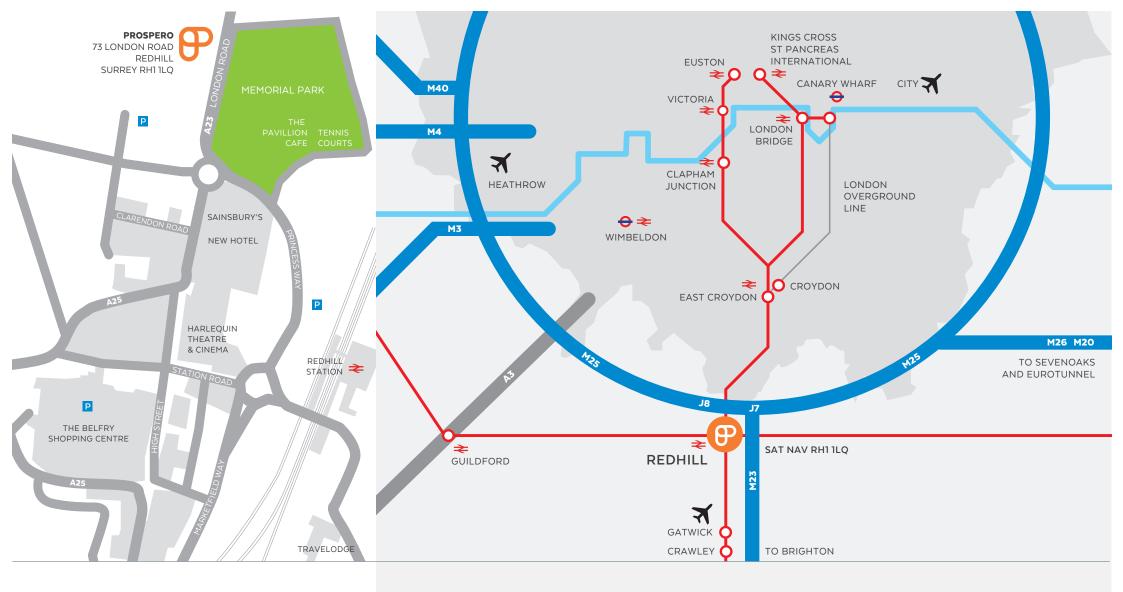

## **LOCATION**

Redhill is a strategic business location, with easy access to the M25 and National Motorway Network. Redhill railway station provides a fast and frequent service to London in as little as 31 minutes in addition to surrounding towns. Gatwick Airport in within 8 miles to the south and only 9 minutes away by train.

| BY ROAD          | MILES |
|------------------|-------|
| REDHILL STATION  | 0.25  |
| M25 J8           | 3     |
| GATWICK AIRPORT  | 8     |
| CRAWLEY          | 11    |
| CROYDON          | 12    |
| CENTRAL LONDON   | 20    |
| HEATHROW AIRPORT | 36    |
|                  |       |

| RAIL             | MINS | TRAINS PER HOUR |
|------------------|------|-----------------|
| GATWICK AIRPORT  | 7    | 5-8             |
| EAST CROYDON     | 11   | 7               |
| CLAPHAM JUNCTION | 22   | 3-5             |
| LONDON VICTORIA  | 28   | 3-5             |
| LONDON BRIDGE    | 33   | 2-4             |
| BRIGHTON         | 42   | 2-4             |