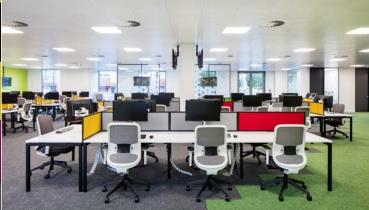

## **AVAILABILITY**

The available suite on the ground floor totals 2,712 sq. ft. and has been fitted out to an exacting standard. The accommodation provides 4 private offices (each with a desk and three chairs), a large office with three work stations and 9 chairs, open plan area with 33 desks and chairs and a tea point/break out area. This allows an ingoing Tenant the benefit of speed of occupancy and significantly reduced set up costs.