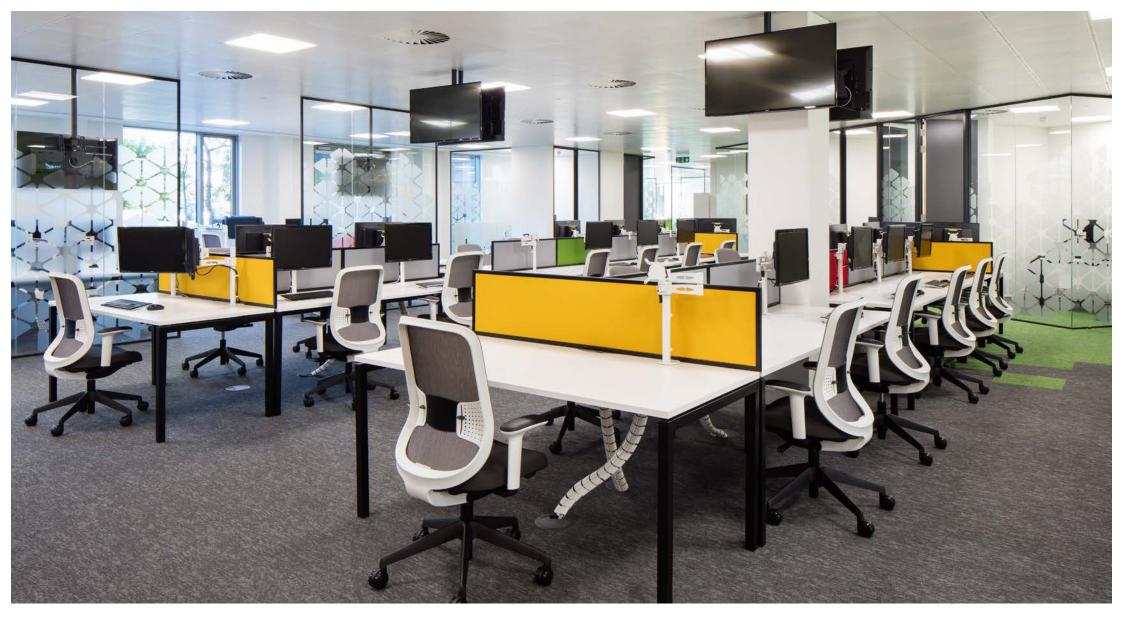

## **AVAILABILITY**

The available suite on the ground floor totals 2,712 sq. ft. and has been fitted out to an exacting standard. The accommodation provides 4 private offices (each with a desk and three chairs), a large office with three work stations and 9 chairs, open plan area with 33 desks and chairs and a tea point/break out area. This allows an ingoing Tenant the benefit of speed of occupancy and significantly reduced set up costs.

## PROSPERO HAS A GRADE A SPECIFICATION INCLUDING:

- · VRV air conditioning
- · Suspended metal ceilings
- · Intelligent LED lighting
- · Excellent natural light
- · Full access raised floor
- · Feature double height manned reception
- · Showers and changing rooms with lockers
- · Electric car charging points
- · The suite benefits from 5 car parking spaces