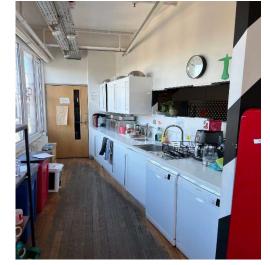

The offices are generally open plan with some partitioning. The offices have the benefit of the following: -

Comfort cooling. New double-glazed windows. Electric blinds. Central heating. Kitchen. Shower. Male and female WC's. Timber floor. Onsite parking.