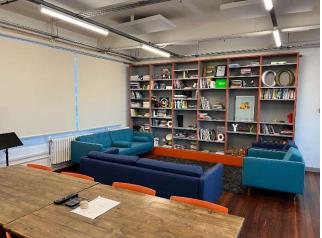

## **Description:**

The available offices are on the first floor of the 1930's Poppy Factory Building and have their own separate entrance and passenger lift. The offices benefit from excellent natural light.

The offices are generally open plan with some partitioning. The offices have the benefit of the following: -

Comfort cooling. New double-glazed windows. Electric blinds. Central heating. Kitchen. Shower. Male and female WC's. Timber floor. Onsite parking.