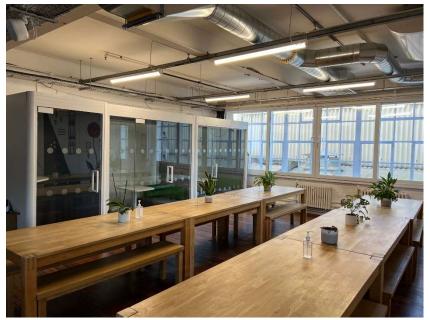

## **Description:**

The available offices are on the first floor of the 1930's Poppy Factory Building and have their own separate entrance and passenger lift. The offices benefit from excellent natural light.

The offices are generally open plan with some partitioning. The offices have the benefit of the following: -

Comfort cooling. New double-glazed windows. Electric blinds. Central heating. Kitchen. Shower. Male and female WC's. Timber floor. Onsite parking.