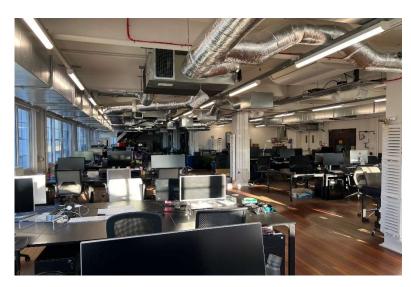

## **Description:**

The available offices are on the first floor of the 1930's Poppy Factory Building and have their own separate entrance and passenger lift. The offices benefit from excellent natural light.

The offices are generally open plan with some partitioning. The offices have the benefit of the following: -

Comfort cooling. New double-glazed windows. Electric blinds. Central heating. Kitchen. Shower. Male and female WC's. Timber floor. Onsite parking.