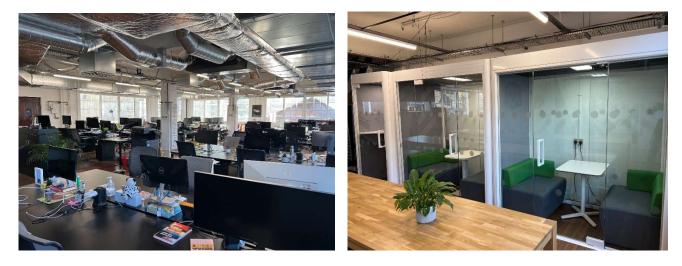

## **Description:**

The available offices are on the first floor of the 1930's Poppy Factory Building and have their own separate entrance and passenger lift. The offices benefit from excellent natural light.

The offices are generally open plan with some partitioning. The offices have the benefit of the following: -

Comfort cooling. New double-glazed windows. Electric blinds. Central heating. Kitchen. Shower. Male and female WC's. Timber floor. Onsite parking.