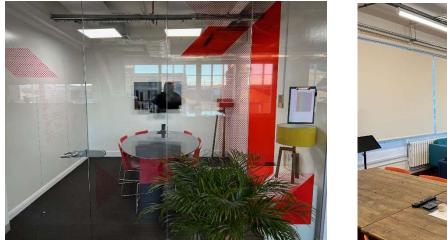

## **Description:**

The available offices are on the first floor of the 1930's Poppy Factory Building and have their own separate entrance and passenger lift. The offices benefit from excellent natural light.

The offices are generally open plan with some partitioning. The offices have the benefit of the following: -

Comfort cooling. New double-glazed windows. Electric blinds. Central heating. Kitchen. Shower. Male and female WC's. Timber floor. Onsite parking.