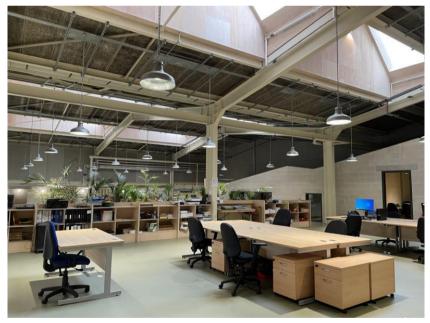

# **Description:**

- Contemporary industrial-modern environment
- Shared reception area (occasionally manned)
- Rent includes bills, furniture and stationery
- Capacity for 16 desks
- A number of small meeting rooms available on an opportunity basis
- Conference room available via advance booking
- Kitchenette including microwave, fridge, tea & coffee
- WCs and disabled facilities, plus use of shower
- Communal breakout area / seating