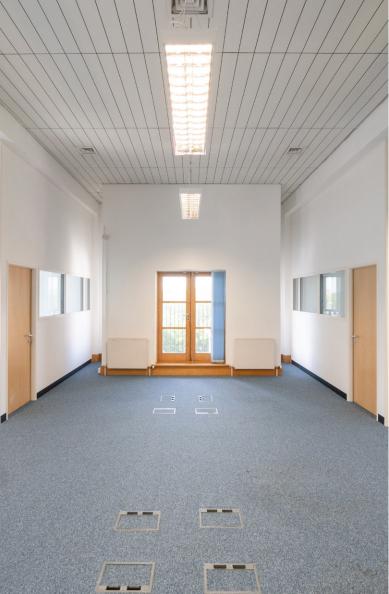

## **DESCRIPTION**

Leonard House is a purpose built self-contained office building. The available office suite is situated on the third floor. The accommodation is open plan with some demountable partitioning.

## **AMENITIES**

- Full access raised floors
- Open plan with some demountable partitioning
- Restyled reception area
- Full gas fired central heating
- Suspended ceilings with CAT II fluorescent lighting