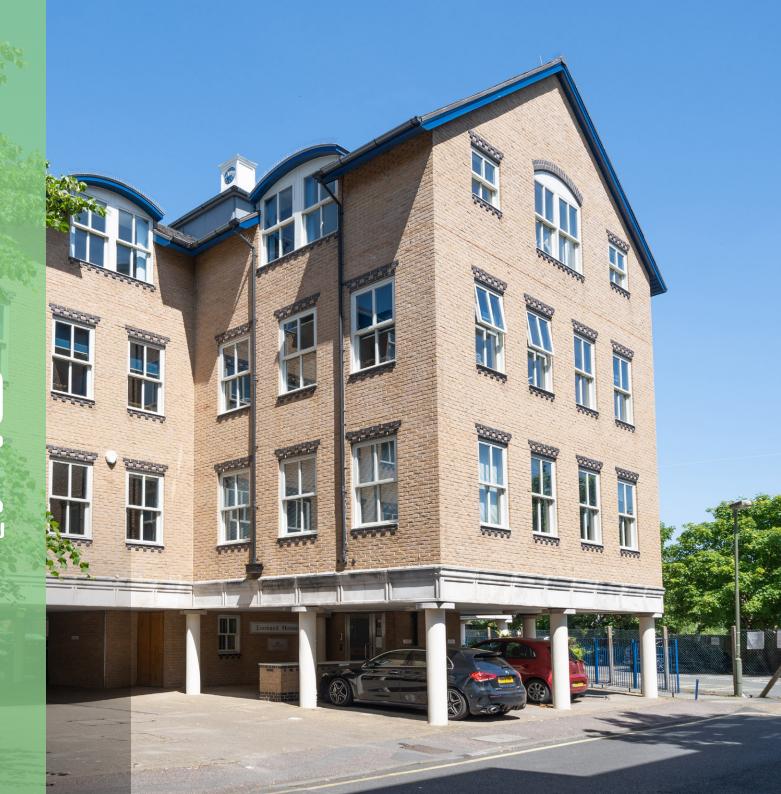

# LEONARD HOUSE

7 Newman Road, Bromley BR1 1RJ

Modern Town Centre Office 9 Car Parking Spaces

**3,424 sq ft** (318.08 sq m)

## **DESCRIPTION**

Leonard House is a purpose built self-contained office building. The available office suite is situated on the third floor. The accommodation is open plan with some demountable partitioning.

- Mechanical air and extractor ventilation
- Double glazed windows
- 13 person passenger lift
- Male & Female WCs
- Kitchenette
- 9 car parking spaces