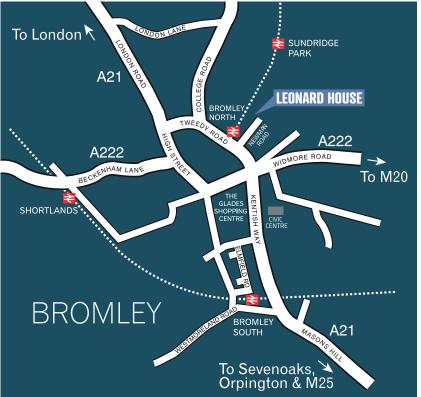

## **LOCATION**

Bromley is a major district centre offering excellent transport links, retail and leisure facilities. Leonard House is located at the northern end of Bromley town centre within 150 metres of Bromley North railway station. The town centre relief road (A21) is just off Newman Road allowing good access to Lewisham, Central London and the M25. Fast and regular services to London Victoria are available at Bromley South railway station with a journey time of approximately 15 minutes. Bromley North bus terminus is adjacent to the building.