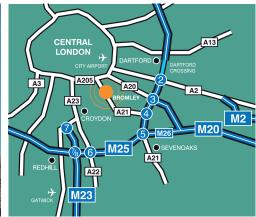

## **LOCATION**

Bromley is a major district centre offering excellent transport links, retail and leisure facilities. Leonard House is located at the northern end of Bromley town centre within 150 metres of Bromley North railway station. The town centre relief road (A21) is just off Newman Road allowing good access to Lewisham, Central London and the M25. Fast and regular services to London Victoria are available at Bromley South railway station with a journey time of approximately 15 minutes. Bromley North bus terminus is adjacent to the building.