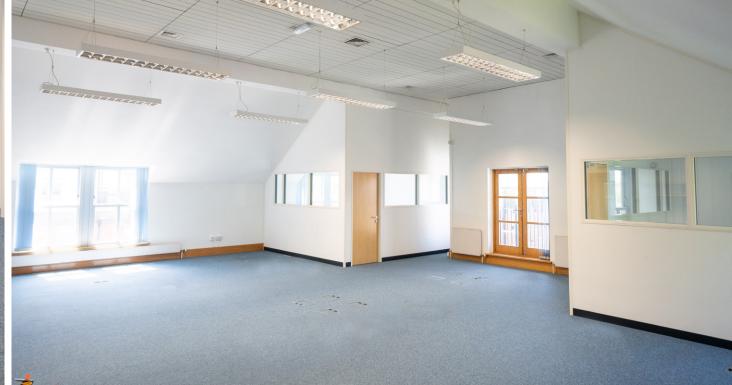

## **DESCRIPTION**

Leonard House is a purpose built self-contained office building. The available office suite is situated on the third floor. The accommodation is open plan with some demountable partitioning.

## **AMENITIES**

- Full access raised floors
- Open plan with some demountable partitioning
- Restyled reception area
- Full gas fired central heating
- Suspended ceilings with CAT II fluorescent lighting

- Mechanical air and extractor ventilation
- Double glazed windows
- 13 person passenger lift
- Male & Female WCs
- Kitchenette
- 9 car parking spaces