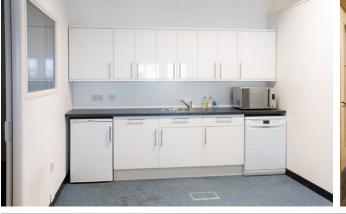

- Mechanical air and extractor ventilation
- Double glazed windows
- 13 person passenger lift
- Male & Female WCs
- Kitchenette
- 9 car parking spaces