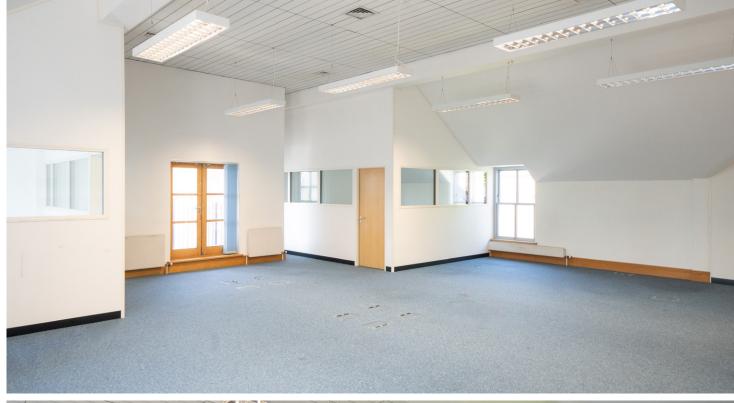

## **DESCRIPTION**

Leonard House is a purpose built self-contained office building. The available office suite is situated on the third floor. The accommodation is open plan with some demountable partitioning.

## **AMENITIES**

- Full access raised floors
- Open plan with some demountable partitioning
- Restyled reception area
- Full gas fired central heating
- Suspended ceilings with CAT II fluorescent lighting