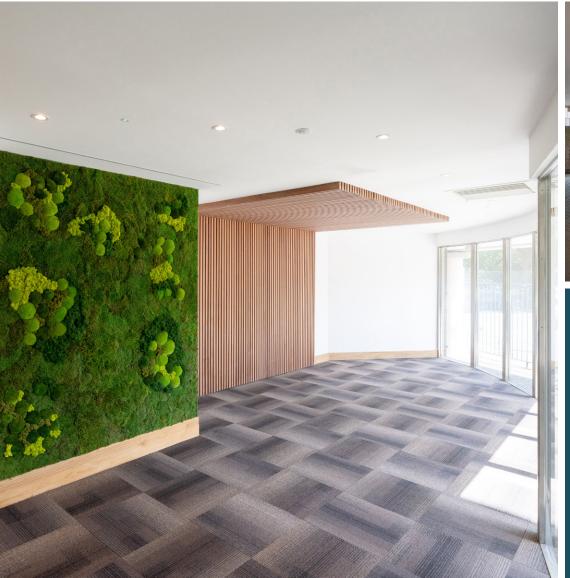

## **DESCRIPTION**

Leonard House is a purpose built self-contained office building. The available office suite is situated on the third floor. The accommodation is open plan with some demountable partitioning.

## **AMENITIES**

- Full access raised floors
- Open plan with some demountable partitioning
- Restyled reception area
- Full gas fired central heating
- Suspended ceilings with CAT II fluorescent lighting