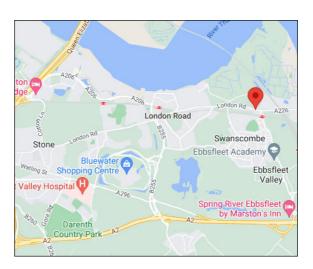

### Location:

Unit 1, Galley Hill Trading Estate, Swanscombe is situated off High Street with frontage to the A226 London Road, which provides easy access to the M25 approximately 3 miles to the west of the estate. The Swanscombe rail station provides regular services to London Bridge and Charing Cross. Shopping facilities are within a few hundred metres of the site and Bluewater Regional Shopping Centre is within 2.5 miles to the west. Ebbsfleet International Station is within three quarters of a mile of the estate.