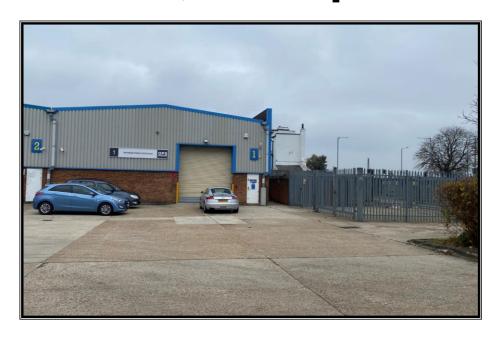

# **Description:**

This modern end of terrace warehouse/industrial unit with frontage to the A226 is constructed of steel portal frame providing column free space. The workshop/warehouse area is accessed by a full height loading door from the gated estate loading yard. The fully fitted offices on the first floor have the benefit of lighting and heating.

## **Amenities:**

- LED Warehouse Lighting
- Electrically operated loading door
- Fenced storage yard
- Three Phase Power Supply
- Fully Fitted Offices
- Partial Air Conditioning
- CCTV Monitored Site
- Kitchenette Facility