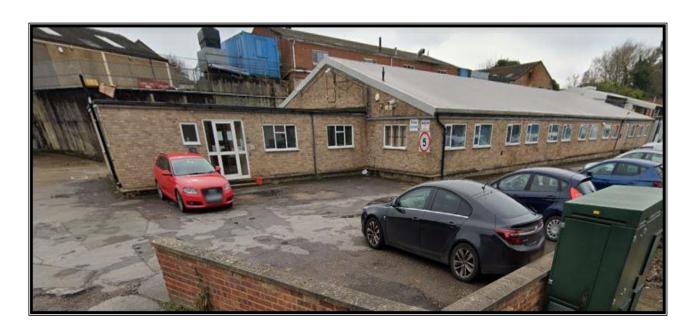

## **LOCATION:**

The premises are situated on the Albert Road North Industrial Area to the north of Reigate close to the A25. Reigate town centre and mainline station are within 1½ miles of the site and Junction 8 of the M25 is approximately 2 miles to the north.

## **DESCRIPTION:**

The property is on a self-contained site with frontage to Albert Road North and extends to approximately 11,628 sq ft including office accommodation to the front of the unit with additional office area constructed within the factory. The production/warehouse area is accessed by way of loading doors from the self-contained fenced yard. The property has the benefit of gas and a three phase power supply.