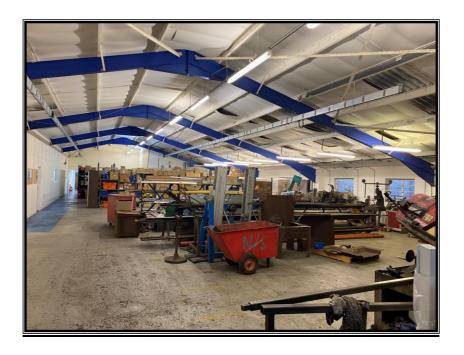

## **DESCRIPTION:**

The property is on a self-contained site with frontage to Albert Road North and extends to approximately 11,628 sq ft including office accommodation to the front of the unit with additional office area constructed within the factory. The production/warehouse area is accessed by way of loading doors from the self-contained fenced yard. The property has the benefit of gas and a three phase power supply.