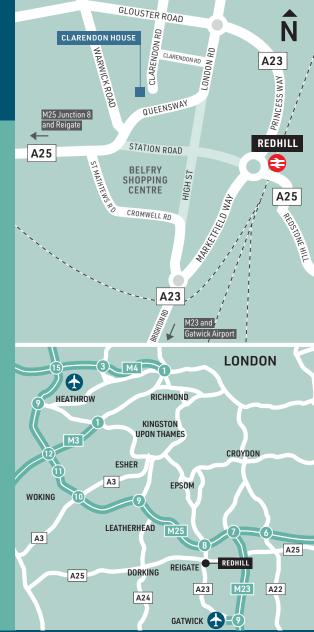

#### LOCATION:

Redhill is just off the M25 (circa 3 miles from Junction 8), 7 miles from the M23 and 7 miles north of Gatwick Airport. Redhill mainline railway station provides fast and frequent services to Central London in a journey time from 37 minutes, with other direct trains to Gatwick Airport and the South Coast.

#### SAT NAV: RH1 1FB

| DISTANCES AND TRAVEL TIMES                                                                                                                                                                                                                                                                                                                                                                                                                                                                                                                                                                                                                                                                                                                                                                                                                                                                                                                                                                                                                                                                                                                                                                                                                                                                                                                                                                                                                                                                                                                                                                                                                                                                                                                                                                                                                                                                                                                                                                                                                                                                                                     | DISTANCE   | <b>BY CAR</b> | TRAIN   |
|--------------------------------------------------------------------------------------------------------------------------------------------------------------------------------------------------------------------------------------------------------------------------------------------------------------------------------------------------------------------------------------------------------------------------------------------------------------------------------------------------------------------------------------------------------------------------------------------------------------------------------------------------------------------------------------------------------------------------------------------------------------------------------------------------------------------------------------------------------------------------------------------------------------------------------------------------------------------------------------------------------------------------------------------------------------------------------------------------------------------------------------------------------------------------------------------------------------------------------------------------------------------------------------------------------------------------------------------------------------------------------------------------------------------------------------------------------------------------------------------------------------------------------------------------------------------------------------------------------------------------------------------------------------------------------------------------------------------------------------------------------------------------------------------------------------------------------------------------------------------------------------------------------------------------------------------------------------------------------------------------------------------------------------------------------------------------------------------------------------------------------|------------|---------------|---------|
| 🛜 GATWICK AIRPORT                                                                                                                                                                                                                                                                                                                                                                                                                                                                                                                                                                                                                                                                                                                                                                                                                                                                                                                                                                                                                                                                                                                                                                                                                                                                                                                                                                                                                                                                                                                                                                                                                                                                                                                                                                                                                                                                                                                                                                                                                                                                                                              | 7.1 MILES  | 20 MINS       | 16 MINS |
| REATHROW AIRPORT                                                                                                                                                                                                                                                                                                                                                                                                                                                                                                                                                                                                                                                                                                                                                                                                                                                                                                                                                                                                                                                                                                                                                                                                                                                                                                                                                                                                                                                                                                                                                                                                                                                                                                                                                                                                                                                                                                                                                                                                                                                                                                               | 30 MILES   | 36 MINS       | 95 MINS |
| Reference to the second | 20.8 MILES | 75 MINS       | 45 MINS |
| M25 JUNCTION 8                                                                                                                                                                                                                                                                                                                                                                                                                                                                                                                                                                                                                                                                                                                                                                                                                                                                                                                                                                                                                                                                                                                                                                                                                                                                                                                                                                                                                                                                                                                                                                                                                                                                                                                                                                                                                                                                                                                                                                                                                                                                                                                 | 2.5 MILES  | 10 MINS       |         |