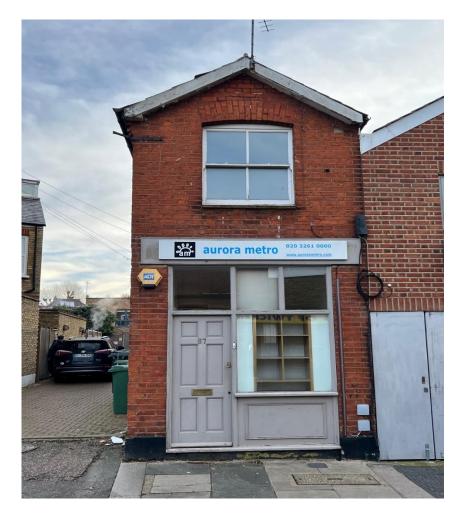

# 67 Grove Avenue Twickenham TW1 4HX

#### Location:

The building is located on Grove Avenue close to its junction with Heath Road within close proximity of Twickenham.

Twickenham is an affluent mixed-use town and is a strong suburban commercial centre located in the South West of London close to the M3, M25 and Heathrow airport. The town lies on the main A316 which provides direct access onto the M3. Both Twickenham and Strawberry Hill train stations are close by.

# **Description:**

The building is semi-detached and benefits from excellent light. Adjoining properties have residential use. The available accommodation is over ground and first floors to provide the following approximate net internal floor area: