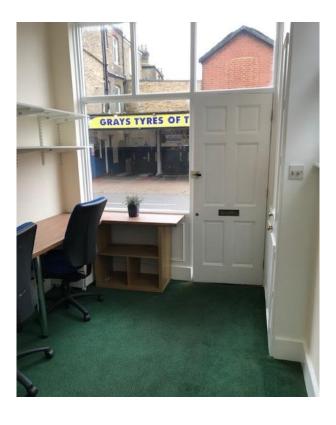

# **Description:**

The building is semi-detached and benefits from excellent light. Adjoining properties have residential use. The available accommodation is over ground and first floors to provide the following approximate net internal floor area:

| FLOOR  | SQ FT | SQ M |
|--------|-------|------|
| Ground | 144   | 13.4 |
| First  | 143   | 13.3 |
| Total  | 287   | 26.7 |

The building benefits from the following: -

- Gas central heating
- Spotlights
- Floor coverings
- Double glazing
- Kitchenette
- WC.power points and phone lines