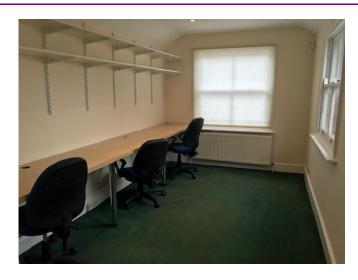

# **Description:**

The building is semi-detached and benefits from excellent light. Adjoining properties have residential use. The available accommodation is over ground and first floors to provide the following approximate net internal floor area:

| FLOOR  | SQ FT | SQ M |
|--------|-------|------|
| Ground | 144   | 13.4 |
| First  | 143   | 13.3 |
| Total  | 287   | 26.7 |

The building benefits from the following: -

- Gas central heating
- Spotlights
- Floor coverings
- Double glazing
- Kitchenette
- WC.power points and phone lines