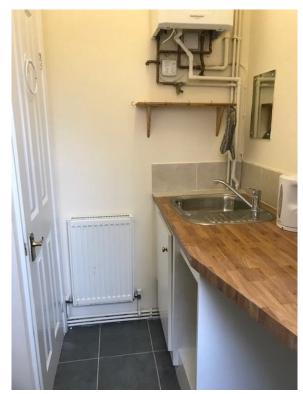

| FLOOR  | SQ FT | SQ M |
|--------|-------|------|
| Ground | 144   | 13.4 |
| First  | 143   | 13.3 |
| Total  | 287   | 26.7 |

The building benefits from the following: -

- Gas central heating
- Spotlights
- Floor coverings
- Double glazing
- Kitchenette
- WC.power points and phone lines