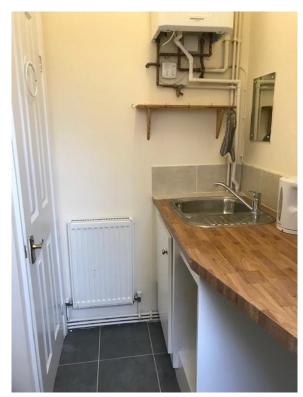

| FLOOR  | SQ FT | SQ M |
|--------|-------|------|
| Ground | 144   | 13.4 |
| First  | 143   | 13.3 |
| Total  | 287   | 26.7 |

The building benefits from the following: -

- Gas central heating
- Spotlights
- Floor coverings
- Double glazing
- Kitchenette
- WC
- Power points and phone lines