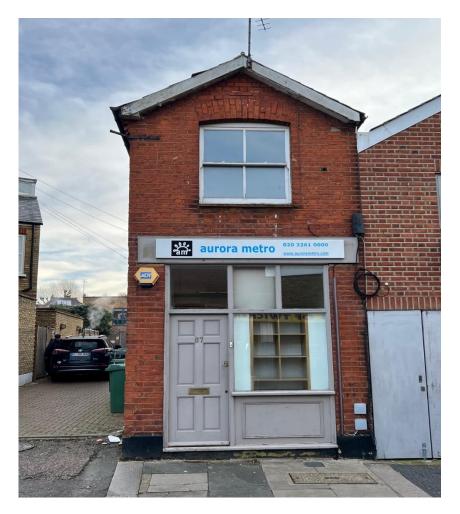

# 67 Grove Avenue Twickenham TW1 4HX

SELF CONTAINED OFFICE BUILDING
FOR SALE
287 SQ FT (26.7 sq. m) approx.

020 8332 7788
Suite 1A, Hill Rise, Richmond upon Thames
www.michaelrogers.co.uk

#### Location:

The building is located on Grove Avenue close to its junction with Heath Road within close proximity of Twickenham.

Twickenham is an affluent mixed-use town and is a strong suburban commercial centre located in the Southwest of London close to the M3, M25 and Heathrow airport. The town lies on the main A316 which provides direct access onto the M3. Both Twickenham and Strawberry Hill train stations are close by.

## **Description:**

The building is semi-detached and benefits from excellent light. Adjoining properties have residential use. The available accommodation is over ground and first floors to provide the following approximate net internal floor area: