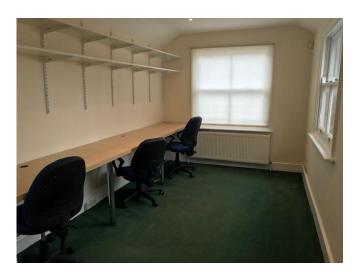

## **Description:**

The building is semi-detached and benefits from excellent light. Adjoining properties have residential use. The available accommodation is over ground and first floors to provide the following approximate net internal floor area:

| FLOOR  | SQ FT | SQ M |
|--------|-------|------|
| Ground | 144   | 13.4 |
| First  | 143   | 13.3 |
| Total  | 287   | 26.7 |

The building benefits from the following: -

- Gas central heating
- Spotlights
- Floor coverings
- Double glazing
- Kitchenette
- WC
- Power points and phone lines