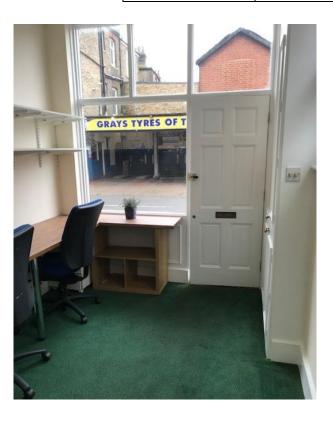

## **Description:**

The building is semi-detached and benefits from excellent light. Adjoining properties have residential use. The available accommodation is over ground and first floors to provide the following approximate net internal floor area:

| FLOOR  | SQ FT | SQ M |
|--------|-------|------|
| Ground | 144   | 13.4 |
| First  | 143   | 13.3 |
| Total  | 287   | 26.7 |

The building benefits from the following: -

- Gas central heating
- Spotlights
- Floor coverings
- Double glazing
- Kitchenette
- WC
- Power points and phone lines