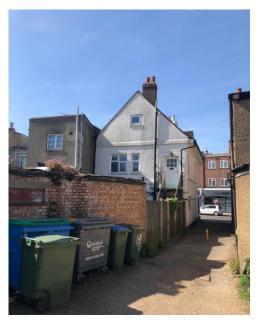

The self-contained residential unit is accessed from the rear and is arranged over first and second floors and benefits from a kitchen, two bedrooms, reception/dining room and a bathroom. The flat has an approximate floor area of 1,238 sq ft (115.00 sq m)