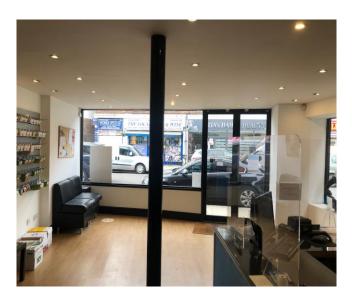

#### **Description**

The building is grade II listed and is arranged over ground and two upper floors.

The ground floor commercial unit benefits from a kitchen, WC and rear loading/access. The unit has an approximate floor area of 764 sq ft. (72.00 sq m)