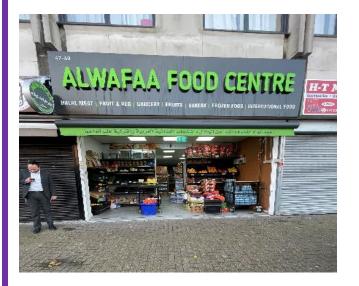

## 47-49 Church Road Ashford TW15 2UA

Michael Rogers LLP Chartered Surveyors Commercial Property Advisors

#### LOCATION

The property is located on Church Road which is a busy thoroughfare and is short distance from Ashford mainline station. Church Road is close to the B378 which leads to the A308 and connects to the Sunbury junction of the M3. Numerous bus services serve the area. Local occupiers include, Sainsburys Local, Costa, Ashford kitchens and interiors, Coral and Tesco Express.