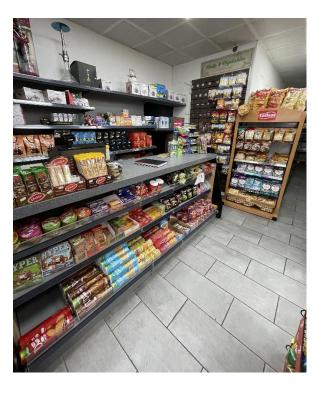

#### **DESCRIPTION & FLOOR AREAS**

The premises comprise a ground floor unit which is mainly open plan with an office to the rear.

| Floor         | SQ FT | SQM |
|---------------|-------|-----|
| Ground        | 1,506 | 140 |
| Total Approx. | 1,506 | 140 |