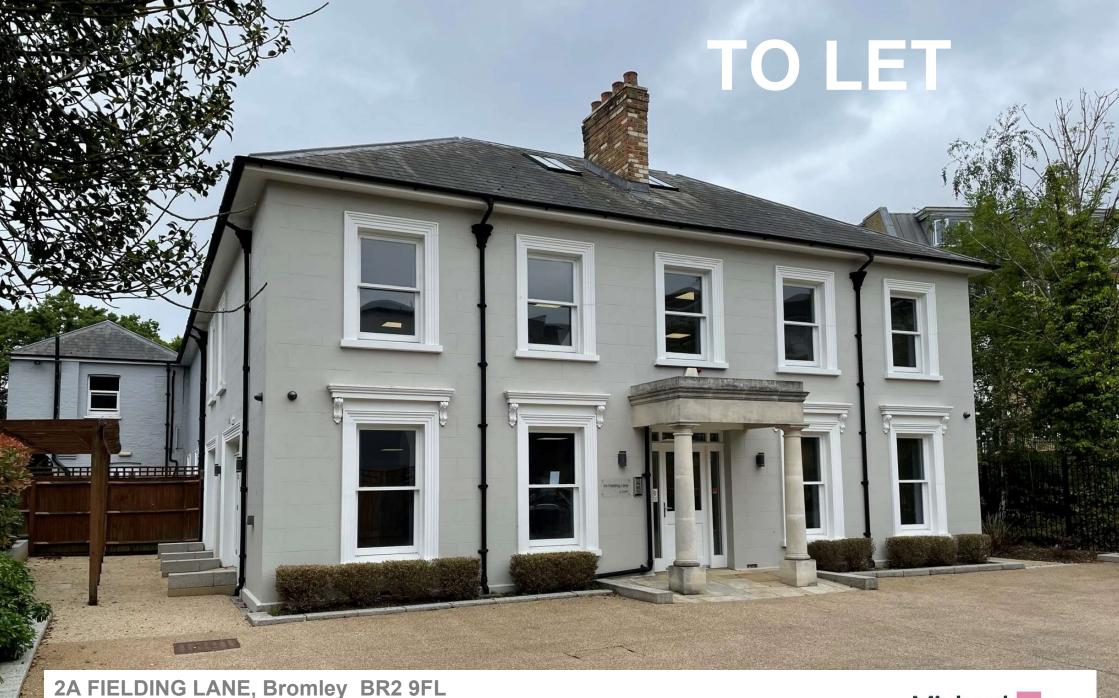

2A FIELDING LANE, Bromley BR2 9FL

**Self-Contained Office Building Refurbished to a Grade A Standard** Secure on-site parking for 10 cars 3,302 sq ft / 306.76 sq m

# 2A Fielding Lane, Bromley BR2 9FL

Self-contained office building refurbished to a Grade A Standard 3,202 sq ft / 306.76 sq m

Viewing – 01732 740000 Mike Lewis t. 01732 227902 m. 07889 361427 e. mike.lewis@michaelrogers.co.uk

#### **DESCRIPTION**

2A Fielding Lane comprises a three-storey self-contained office building originally constructed in 2008 to a high standard. The property has recently undergone comprehensive refurbishment to provide a Grade A specification.