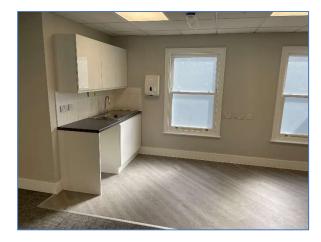

#### **AMENITIES**

- Secure parking for 10 cars
- 3 pipe air-conditioning on each floor (providing heating & cooling)
- Fully wired to CAT 5e standard
- RJ45 sockets throughout
- CCTV
- Bicycle storage area
- Suspended ceilings with LED lighting
- Fully carpeted
- Male & female WCs
- Disabled compliant WC (ground floor)
- Shower room
- Open plan layout
- Double glazed windows
- Underfloor trunking