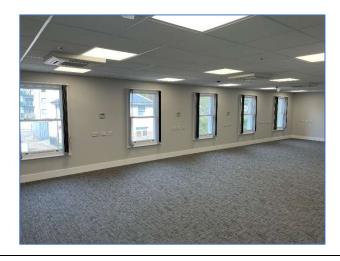

#### **DESCRIPTION**

2A Fielding Lane comprises a three-storey self-contained office building originally constructed in 2008 to a high standard. The property has recently undergone comprehensive refurbishment to provide a Grade A specification.

#### **AMENITIES**

- Secure parking for 10 cars
- 3 pipe air-conditioning on each floor (providing heating & cooling)
- Fully wired to CAT 5e standard
- RJ45 sockets throughout
- CCTV
- Bicycle storage area
- Suspended ceilings with LED lighting
- Fully carpeted
- Male & female WCs
- Disabled compliant WC (ground floor)
- Shower room
- Open plan layout
- Double glazed windows
- Underfloor trunking