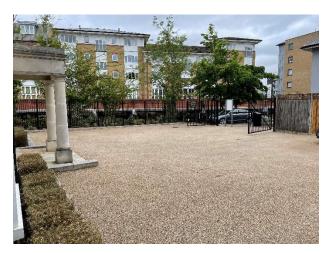

### **ACCOMMODATION**

Ground / First and Second floors: 3,302 sq ft / 306.76 sq m

RATES RV £56,000 (April 2023 assessment.)

We recommend interested parties make their own enquiries with Bromley Council.

#### **AMENITIES**

- Secure parking for 10 cars
- 3 pipe air-conditioning on each floor (providing heating & cooling)
- Fully wired to CAT 5e standard
- RJ45 sockets throughout
- CCTV
- Bicycle storage area
- Suspended ceilings with LED lighting
- Fully carpeted
- Male & female WCs
- Disabled compliant WC (ground floor)
- Shower room
- Open plan layout
- Double glazed windows
- Underfloor trunking