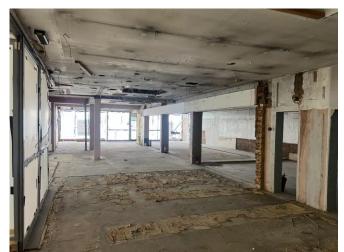

## **Description:**

The property comprises a ground floor commercial unit and benefits from a kitchen, WCs and rear loading/access.

There is both High Street and Heart Shopping Centre access.

The unit is in shell condition.