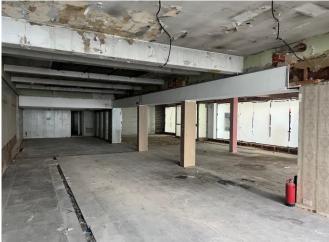

## **Description:**

The property comprises a ground floor commercial unit and benefits from a kitchen, WCs and rear loading/access.

There is both High Street and Heart Shopping Centre access.

The unit is in shell condition.