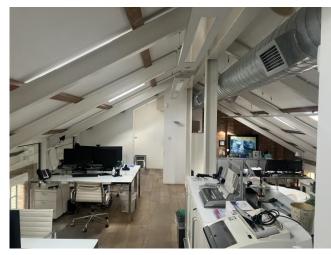

## **Description:**

The premises comprise the second floor of an attractive Victorian brick-built property. The specification is very high and includes:

- Comfort cooling and heating.
- Timber floor.
- Entry phone system.
- Kitchen.
- Shower.
- Spotlights
- WC.

#### Accommodation:

| Floor           | Sq Ft | Sq M  |
|-----------------|-------|-------|
| Second          | 698   | 64.80 |
| Total (Approx.) | 698   | 64.80 |