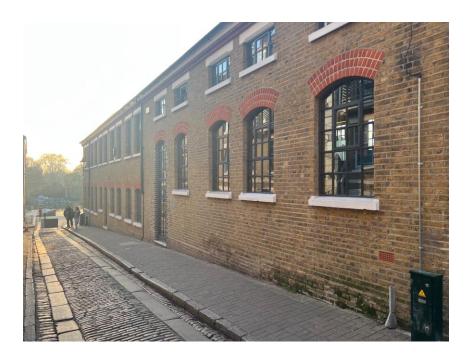

## Location:

This office suite is prominently located on Water Lane adjacent to the highly acclaimed Richmond riverside development, close to the River Thames. Being in the heart of this historic Thameside town, the offices benefit from close proximity to good shopping and a multitude of excellent restaurants.

## **Description:**

The premises comprise the second floor of an attractive Victorian brick-built property. The specification is very high and includes:

- Comfort cooling and heating.
- Timber floor.
- Entry phone system.
- Kitchen.
- Shower.
- Spotlights
- WC.