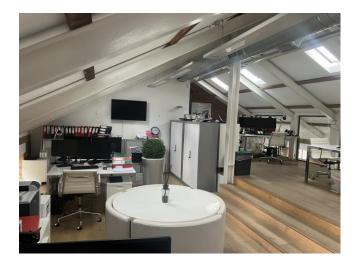

## **Description:**

The premises comprise the second floor of an attractive Victorian brick-built property. The specification is very high and includes:

- Comfort cooling and heating.
- Timber floor.
- Entry phone system.
- Kitchen.
- Shower.
- Spotlights
- WC.

#### Accommodation:

| Floor           | Sq Ft | Sq M  |
|-----------------|-------|-------|
| Second          | 698   | 64.80 |
| Total (Approx.) | 698   | 64.80 |