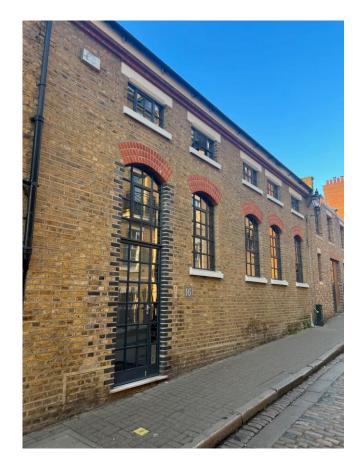

## Location:

This office suite is prominently located on Water Lane adjacent to the highly acclaimed Richmond riverside development, close to the River Thames. Being in the heart of this historic Thameside town, the offices benefit from close proximity to good shopping and a multitude of excellent restaurants.

## **Description:**

The premises comprise the second floor of an attractive Victorian brick-built property. The specification is very high and includes:

- Comfort cooling and heating.
- Timber floor.
- Entry phone system.
- Kitchen.
- Shower.
- Spotlights
- WC.