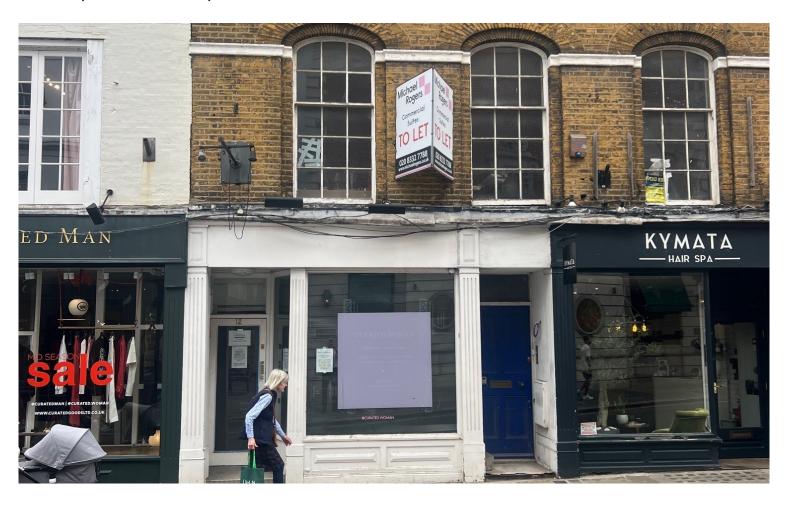

# 12 HILL STREET RICHMOND

454 sq ft / 42.20 sq m

# **DESCRIPTION**

#### **Commercial Unit To Let**

The subject property occupies a prominent retailing pitch on Hill Street. The unit is available in shell condition and is part of a Grade II listed building and is arranged over ground floor.

### **SPECIFICATION**

Shell condition

WC to the rear

Prominent retailing pitch

EPC rating C:61

**Tenure** Available on a new full repairing

and insuring lease for a term by arrangement, incorporating five yearly upward only rent reviews