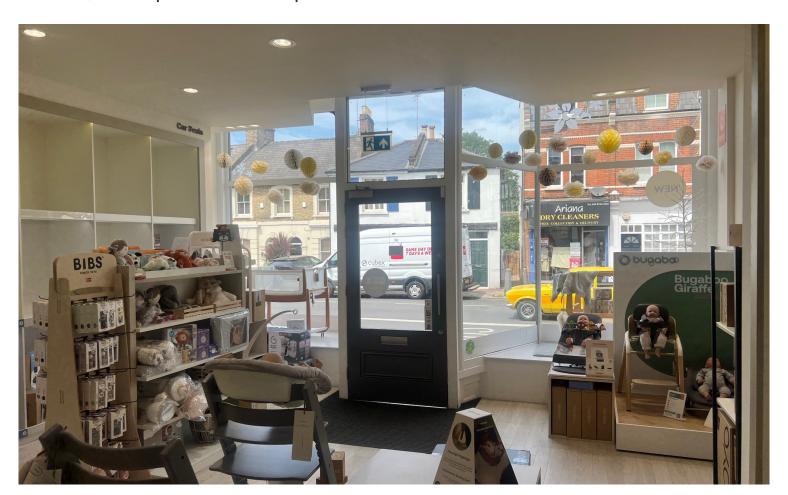

#### **Commercial Unit To Let**

The retail unit is situated in a small parade of shops midway between St Margaret's and Twickenham. Rail services to London Waterloo are provided at both St Margaret's and Twickenham stations a short distance from the property. Heathrow Airport is within 15 minutes drive and the property benefits from good access to the M3 & M4 motorways.

The unit comprises of a self-contained double retail unit arranged over basement and ground floor. The premises have been trading as a baby furniture shop since 2016.

Dated: 31/08/2025

Dated: 31/08/2025

## **SPECIFICATION**

Comfort cooling & heating

Spotlights & fluorescent lighting

Lino flooring

Built-in shelving

Kitchen area

2 x WCs

Good height basement

Office in basement

Storage

Some internal load bearing walls

Side access

Full power

**EPC B-41** 

**Tenure** The building is available on a new

effective full repairing & insuring lease for a term by arrangement. The building has a restriction in its lease stipulating it