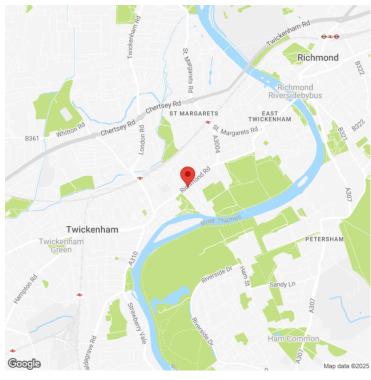

## **ADDRESS**

58 - 60 Richmond Road Twickenham TW1 3BE

#### **Commercial Unit To Let**

The retail unit is situated in a small parade of shops midway between St Margaret's and Twickenham. Rail services to London Waterloo are provided at both St Margaret's and Twickenham stations a short distance from the property. Heathrow Airport is within 15 minutes drive and the property benefits from good access to the M3 & M4 motorways.