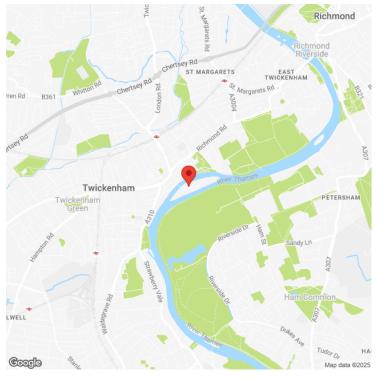

# **ADDRESS**

Unit 5 Phoenix Wharf Eel Pie Island Twickenham TW1 3DY

## Unique self-contained studio to let

Eel Pie Island is situated on the River Thames close to Twickenham town centre. Railway services are nearby with regular fast and frequent services to London Waterloo and beyond. The area is convenient for access to the the M3, M4 & M25 motorways. The available studio is part of a complex of 12 creative studios. The property benefits from outstanding views of the River Thames.