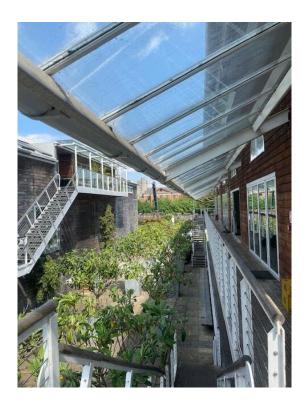

## Unique self-contained studio to let

Eel Pie Island is situated on the River Thames close to Twickenham town centre. Railway services are nearby with regular fast and frequent services to London Waterloo and beyond. The area is convenient for access to the the M3, M4 & M25 motorways. The available studio is part of a complex of 12 creative studios. The property benefits from outstanding views of the River Thames.