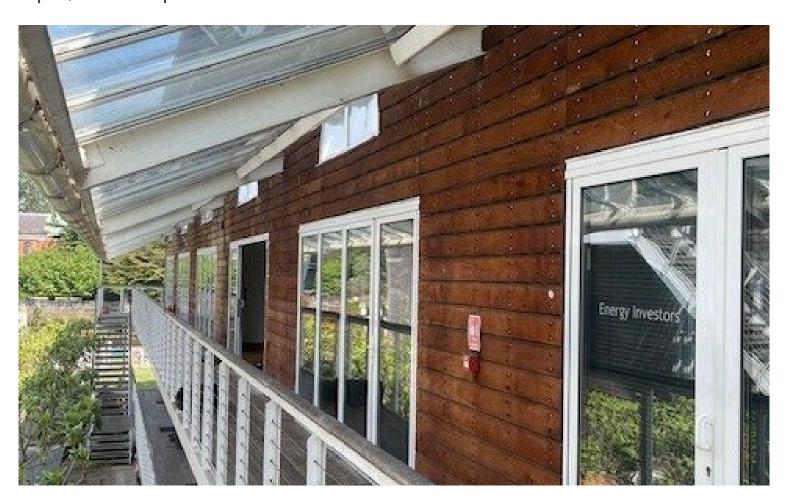

## Unique self-contained studio to let

Eel Pie Island is situated on the River Thames close to Twickenham town centre. Railway services are nearby with regular fast and frequent services to London Waterloo and beyond. The area is convenient for access to the the M3, M4 & M25 motorways. The available studio is part of a complex of 12 creative studios. The property benefits from outstanding views of the River Thames.

## **SPECIFICATION**

Landscaped entrance to the property

Laminate timber flooring

Fibre broadband

Open plan spaces on both floors

Gas central heating

WC on lower floors

Shower

Kitchenette

**Tenure** Leasehold. Available on a new

effective ful repairing & insuring

lease for a term by arrangement

**Rent** £27,500 per annum exclusive

**Service Charge** £4,445 per annum

**Rates** RV £15,750. Rates payable