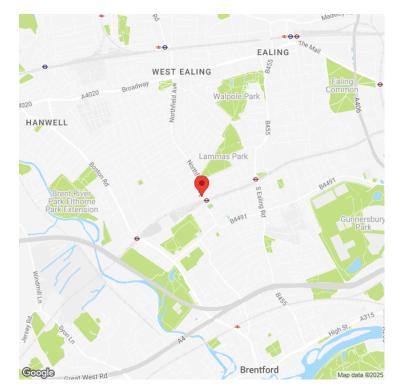

over basement, ground and two upper floors. The ground floor is retail with a separate entrance to the residential upper floors. The residential part of the premises has two bedrooms, bathroom, kitchen and lounge and is let of an assured shorthold tenancy agreement. Further details on request.

The retail unit is available with vacant possession. There is a basement with restricted height.

#### Dated: 26/08/2025

Michael Rogers LLP is regulated by the RICS and by HMRC in relation to its agency services and as a result is obliged to undertake anti money laundering checks on all parties proceeding with property transactions. We cannot proceed without these checks having been satisfactorily completed and you will be asked to provide information to satisfy such checks.

# Michael Rogers







## **SPECIFICATION**

| Suspended ceiling<br>Category II lighting<br>Plastered / brick walls |                                                                                                                                 |            |    |
|----------------------------------------------------------------------|---------------------------------------------------------------------------------------------------------------------------------|------------|----|
|                                                                      |                                                                                                                                 | Timber flo | or |
|                                                                      |