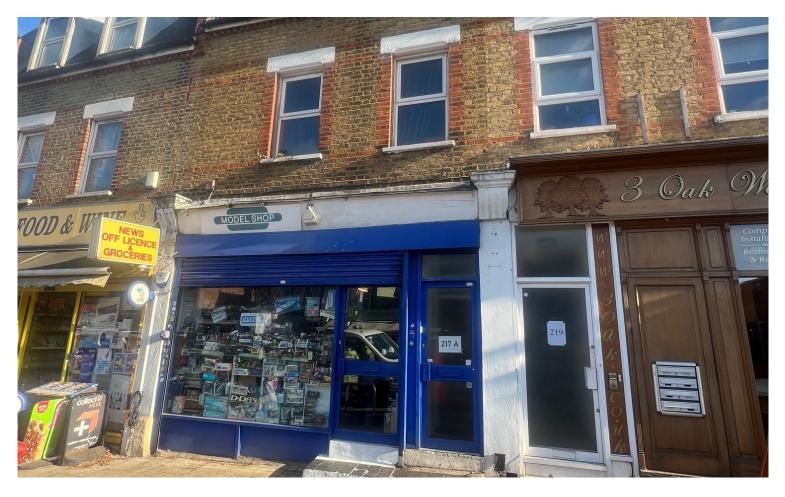

## **217 NORTHFIELDS AVENUE EALING**

Retail 452 sq ft / 41.90 sq m. Flat 721 sq ft / 66.98 sq m. Total 1,173 sq ft

#### **ADDRESS**

217 Northfields Avenue Ealing W13 9QU

#### Freehold Commercial & Residential Building

The building is located in Northfields, part of the London Borough of Ealing. These terraced premises form part of a parade of retail units and are arranged over basement, ground and two upper floors. The ground floor is retail with a separate entrance to the residential upper floors. The residential part of the premises has two bedrooms, bathroom, kitchen and lounge and is let of an assured shorthold tenancy agreement. Further details on request.